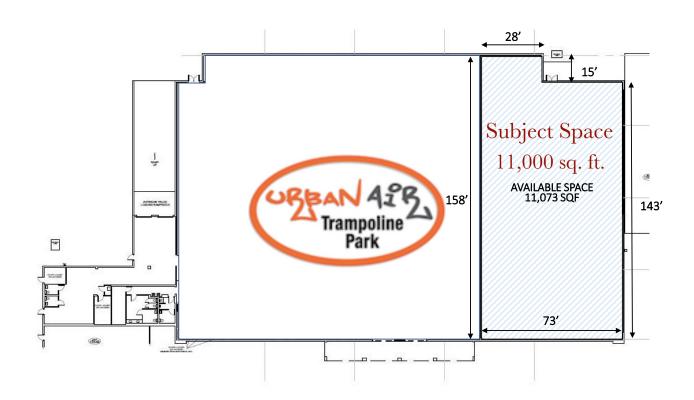

For Lease +/- 11,000 sq. ft.

## Kendall Hammocks Shopping Center

15625 SW 88th Street (N. Kendall Dr.) Miami, FL 33198

- 11,000 sq. ft. directly next door to Urban Air.
- Located at the N/E/C of N. Kendall Dr. & 157th Ave.
- Easy access at signalized intersection.
- Heavy vehicular traffic counts in all four directions.
- Strong residential and commercial growth nearby.
- National retailers in all directions.
- Two large pylon signs.
- Extremely busy shopping center with great tenant mix.