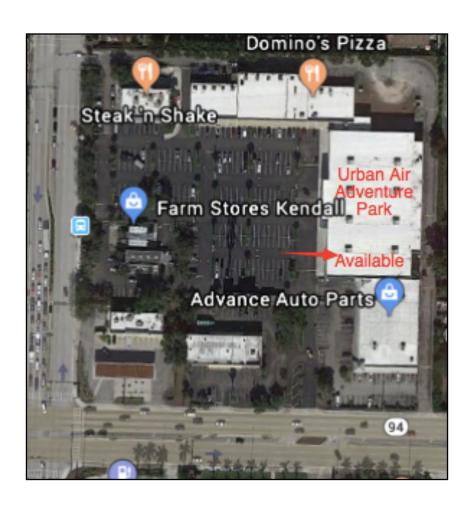

## Kendall Hammocks Shopping Center

15625 SW 88th Street (N. Kendall Dr.) Miami, FL 33198

- 11,000 sq. ft. directly next door to Urban Air.
- Located at the N/E/C of N. Kendall Dr. & 157th Ave.
- Easy access at signalized intersection.
- Heavy vehicular traffic counts in all four directions.
- Strong residential and commercial growth nearby.
- National retailers in all directions.
- Two large pylon signs.
- Extremely busy shopping center with great tenant mix.