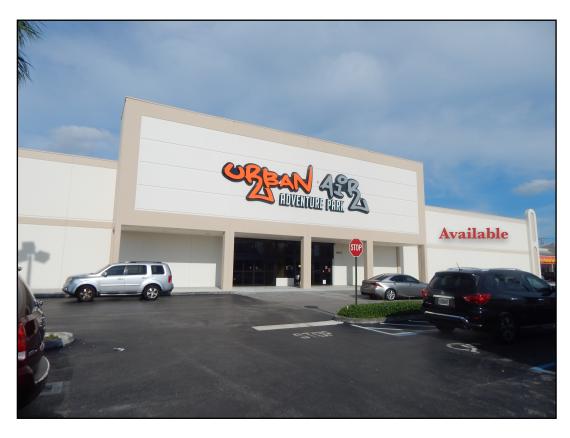

For Lease +/- 11,000 sq. ft.

## Kendall Hammocks Shopping Center

15625 SW 88th Street (N. Kendall Dr.) Miami, FL 33198

- 11,000 sq. ft. directly next door to Urban Air.
- Located at the N/E/C of N. Kendall Dr. & 157th Ave.
- Easy access at signalized intersection.
- Heavy vehicular traffic counts in all four directions.
- Strong residential and commercial growth nearby.
- National retailers in all directions.
- Two large pylon signs.
- Extremely busy shopping center with great tenant mix.