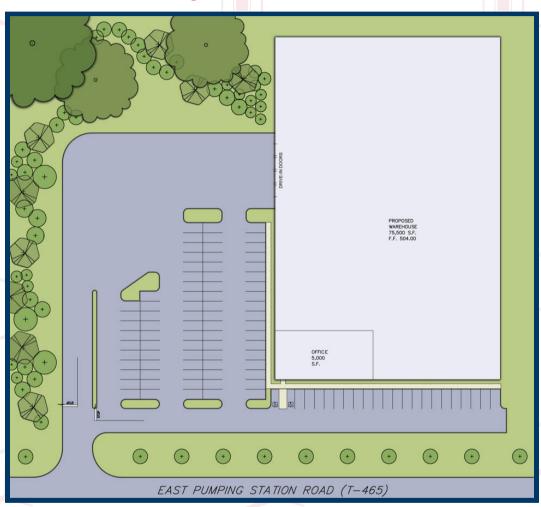

### **Proposed Site Plan**

## **Property Highlights**

- 80,000 SF Flex Industrial
- 5,000 SF Office / 75,000
  SF Warehouse
- ESFR Sprinkler System
- LED Lighting
- Loading Docks and Drive in Bay
- PPL Electric 3 Phase
  Power