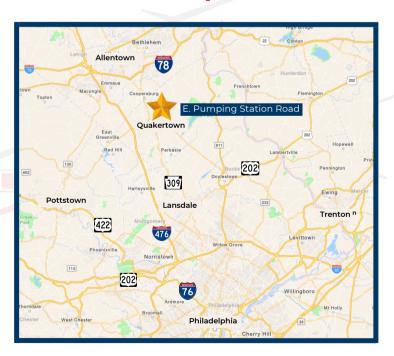

# E. PUMPING STATION ROAD QUAKERTOWN, PA



# AVAILABLE 80,000 SF BUILD-TO-SUIT



## **Property Highlights**

- 80,000 SF Flex Industrial
- 5,000 SF Office / 75,000
  SF Warehouse
- ESFR Sprinkler System
- LED Lighting
- Loading Docks and Drive in Bay
- PPL Electric 3 Phase
  Power

### Map



#### Nick Adams, SIOR | 484-868-3722 | nadams@jacksoncross.com Harry McKenna | 610-996-8543 | hmckenna@jacksoncross.com

Information concerning this offer is from sources deemed reliable, but no warranty is made as to the accuracy thereof and it is submitted subject to errors, change of price or other conditions, prior sale or lease withdraw without notice. Jackson Cross Partners, any cooperating broker, and any salesperson working with either, are representing the owner's interest and fiduciary responsibilities to the owner, but are obligated to treat all parties fairly.

# E. PUMPING STATION ROAD QUAKERTOWN, PA



## **AVAILABLE** 80,000 SF BUILD-TO-SUIT

### **Proposed Site Plan**



#### **CORPORATE NEIGHBORS**





















Nick Adams, SIOR | 484-868-3722 | nadams@jacksoncros