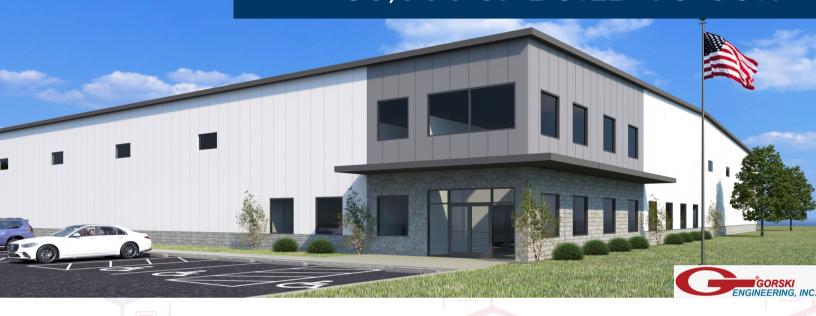

# AVAILABLE 80,000 SF BUILD-TO-SUIT

## **Property Highlights**

- 80,000 SF Flex Industrial
- 5,000 SF Office / 75,000
  SF Warehouse
- ESFR Sprinkler System
- LED Lighting
- Loading Docks and Drive in Bay
- PPL Electric 3 Phase
  Power