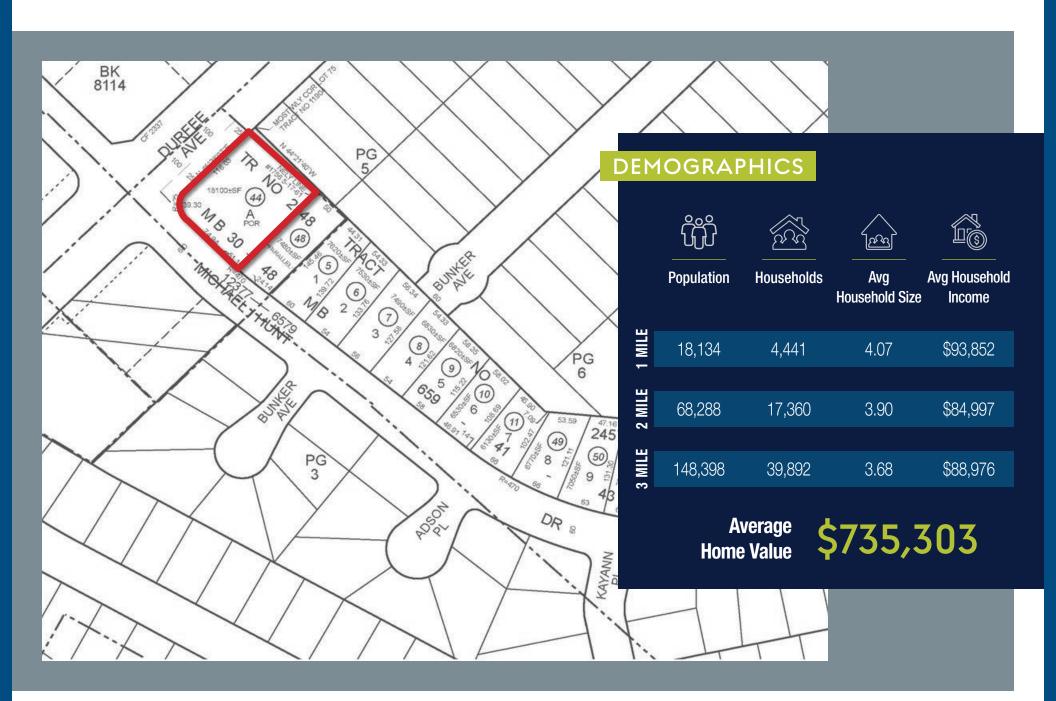

## **PROPERTY INFO**

Contact Broker
ASKING RENT

**±18,173 SF**LAND SIZE

8113-004-044

APN

C (Commercial)

ZONING

### PLAT MAP