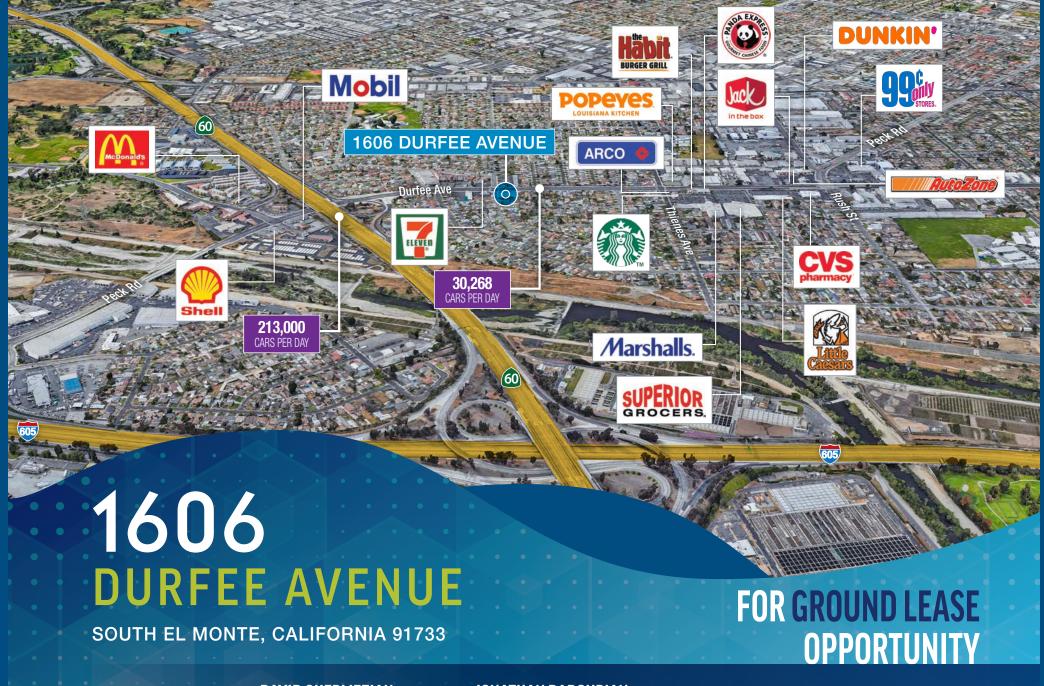

# PROPERTY HIGHLIGHTS

- Hard corner signalized intersection
- Drive-thru allowed by right, no CUP required. Please verify
- Approximately 30,000 cars per day on Durfee Avenue
- Major commercial thoroughfare with retail centers in the immediate vicinity
- With ¼ mile of the 60 Freeway and 605 Freeway

## **AERIAL VIEW**

**NEWMARK** 

t 310-407-6573 | m 310-801-8700 david.ghermezian@nmrk.com CA RE Lic. #01084422

t 310-407-6567 | m 562-522-9400 jonathan.dadourian@nmrk.com CA RE Lic. #01858129

been verified and no express representation is made nor is any to be implied as to the accuracy thereof and it is submitted subject to errors, omissions, change of price, rental or other conditions, prior sale, lease or financing, or withdrawal without notice and to any special conditions imposed by our principal