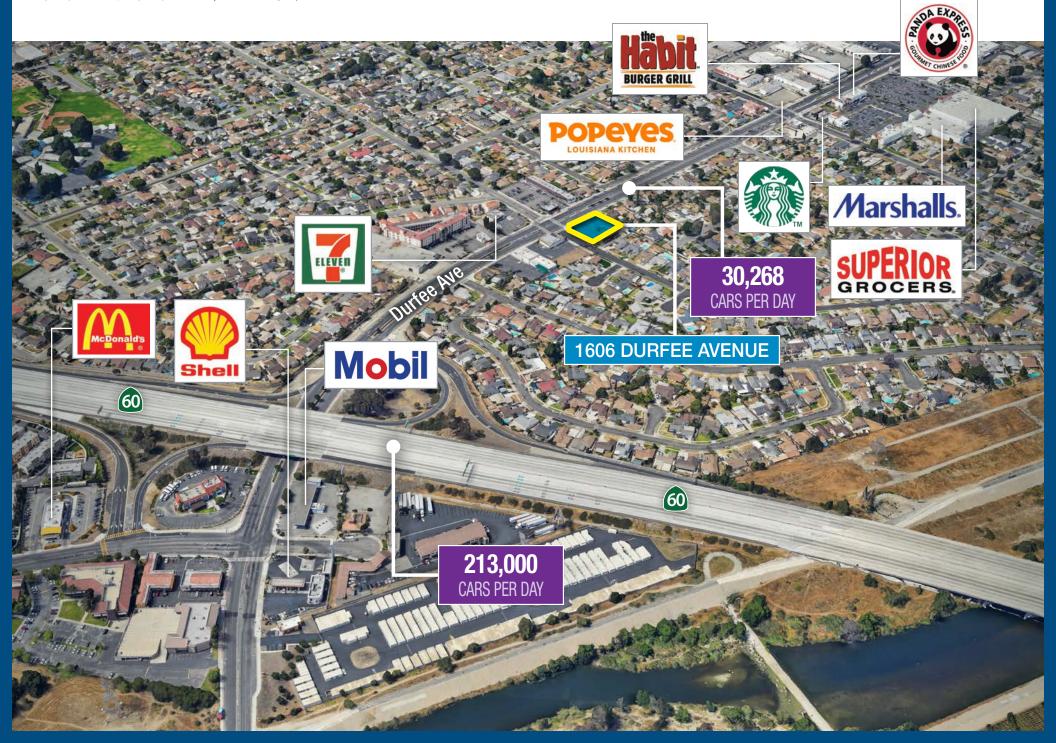

# PROPERTY HIGHLIGHTS

- Hard corner signalized intersection
- Drive-thru allowed by right, no CUP required. Please verify
- Approximately 30,000 cars per day on Durfee Avenue
- Major commercial thoroughfare with retail centers in the immediate vicinity
- With ¼ mile of the 60 Freeway and 605 Freeway

## **AERIAL VIEW**

**NEWMARK** 

t 310-407-6573 | m 310-801-8700 david.ghermezian@nmrk.com CA RE Lic. #01084422

t 310-407-6567 | m 562-522-9400 jonathan.dadourian@nmrk.com CA RE Lic. #01858129

been verified and no express representation is made nor is any to be implied as to the accuracy thereof and it is submitted subject to errors, omissions, change of price, rental or other conditions, prior sale, lease or financing, or withdrawal without notice and to any special conditions imposed by our principal