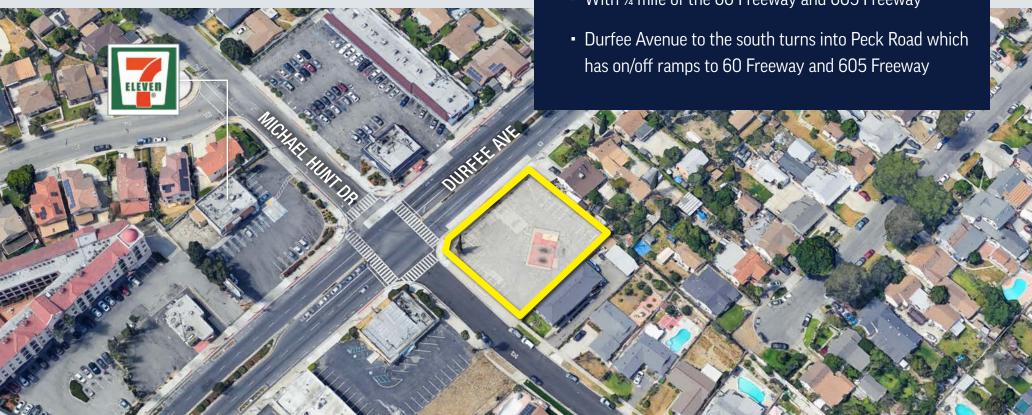

# PROPERTY HIGHLIGHTS

- Hard corner signalized intersection
- Drive-thru allowed by right, no CUP required. Please verify
- Approximately 30,000 cars per day on Durfee Avenue
- Major commercial thoroughfare with retail centers in the immediate vicinity
- With ¼ mile of the 60 Freeway and 605 Freeway