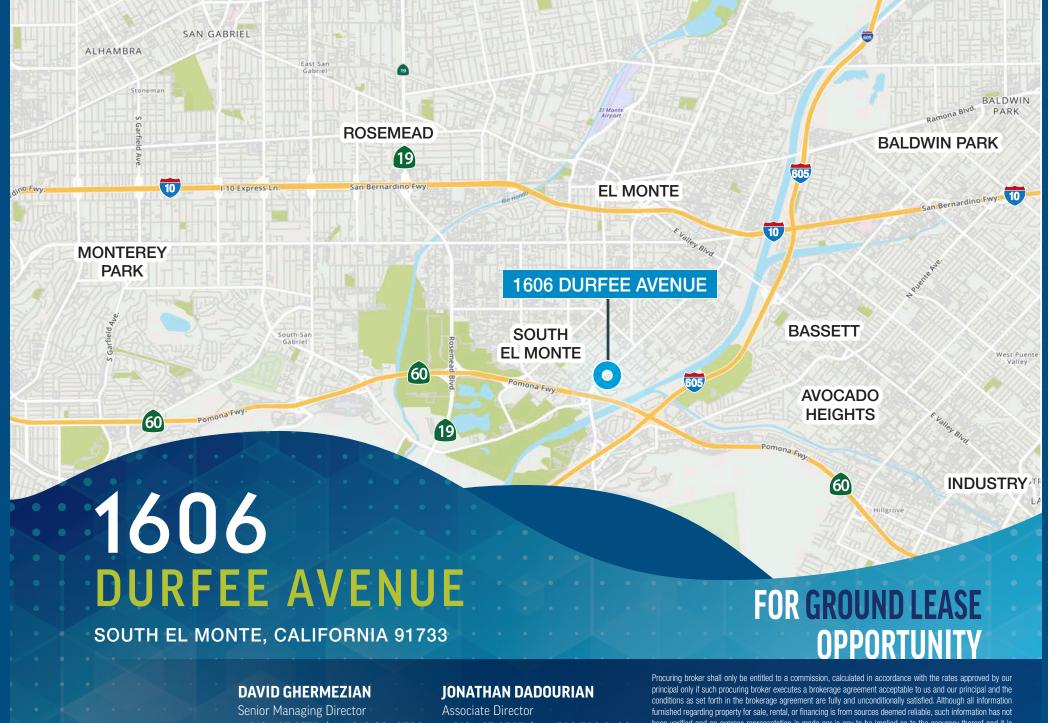

# PROPERTY HIGHLIGHTS

- Hard corner signalized intersection
- Drive-thru allowed by right, no CUP required. Please verify
- Approximately 30,000 cars per day on Durfee Avenue
- Major commercial thoroughfare with retail centers in the immediate vicinity
- With ¼ mile of the 60 Freeway and 605 Freeway

## **AERIAL VIEW**

**NEWMARK** 

t 310-407-6573 | m 310-801-8700 david.ghermezian@nmrk.com CA RE Lic. #01084422

t 310-407-6567 | m 562-522-9400 jonathan.dadourian@nmrk.com CA RE Lic. #01858129

been verified and no express representation is made nor is any to be implied as to the accuracy thereof and it is submitted subject to errors, omissions, change of price, rental or other conditions, prior sale, lease or financing, or withdrawal without notice and to any special conditions imposed by our principal