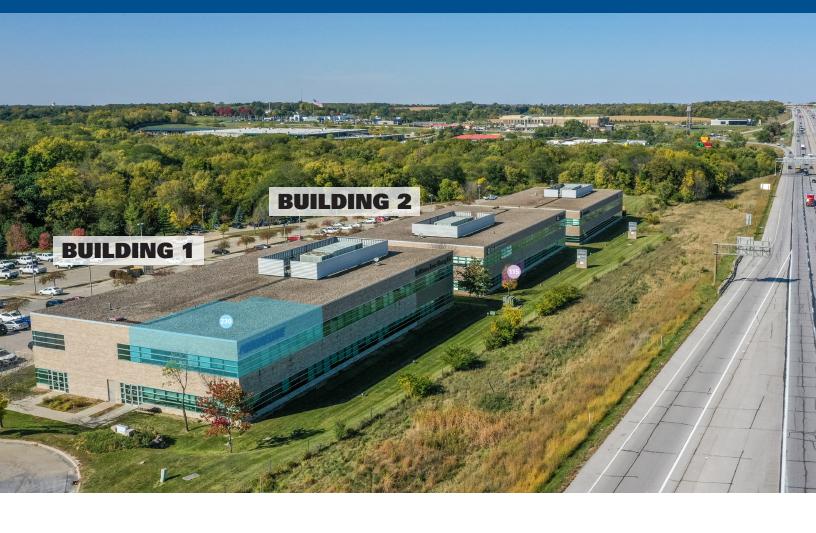

## **BUILDING HIGHLIGHTS**

- Abundant free surface parking (approx.
  4.81 per 1,000 RSF parking ratio)
- Efficient floor plates & professional finishes
- Located in a park-like setting
- Generous window lines
- Excellent interstate visibility & access to I-80/I-35 and University Ave.
- Building & monument signage opportunities with frontage to I-80/I-35
- Numerous retail amenities in the immediate area