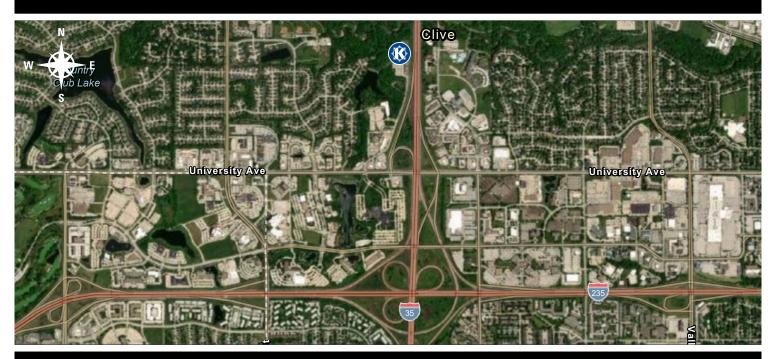

# DEERWOOD OFFICE PARK — 1700 NW 118TH STREET

Clive, Iowa 50325

Office Space Available from 1,748 - 2,340 RSF

## 1700 NW 118TH STREET FOR LEASE

## **BUILDING HIGHLIGHTS**

- Abundant free surface parking (approx.
  4.81 per 1,000 RSF parking ratio)
- Efficient floor plates & professional finishes
- Located in a park-like setting
- Generous window lines
- Excellent interstate visibility & access to I-80/I-35 and University Ave.
- Building & monument signage opportunities with frontage to I-80/I-35
- Numerous retail amenities in the immediate area