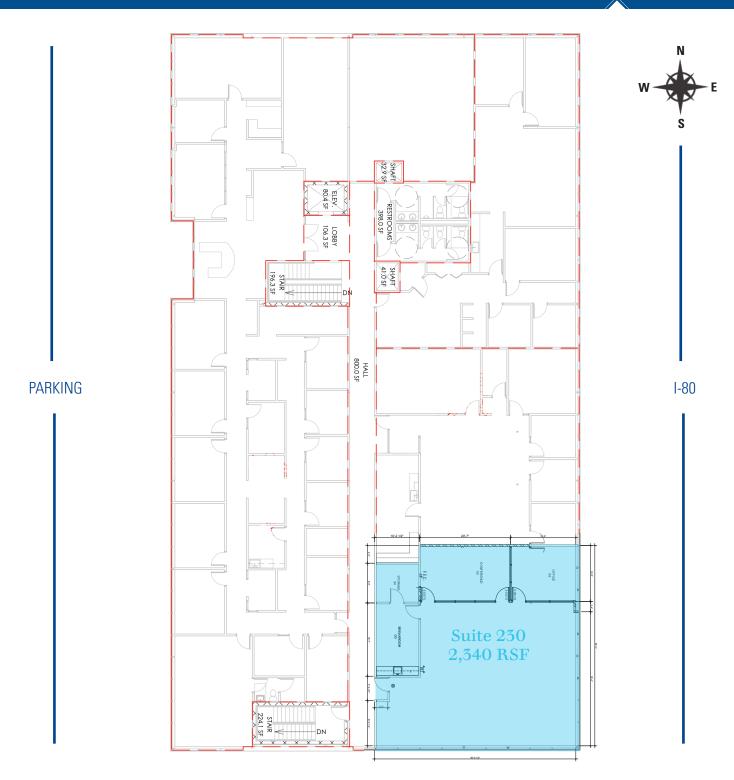

## **OFFICE SPACE** 2,340 RSF (approx.)

Building I- Second Floor Available January 1, 2025 Lease Rate: \$9.00 PSF NNN