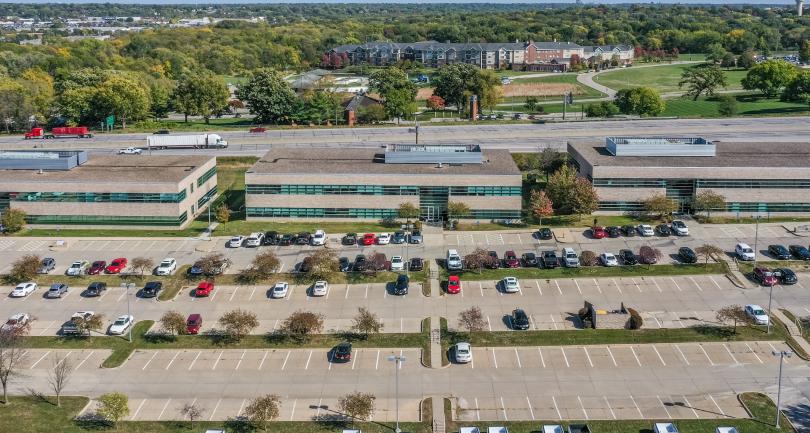

## **BUILDING HIGHLIGHTS**

- Abundant free surface parking (approx.
  4.81 per 1,000 RSF parking ratio)
- Efficient floor plates & professional finishes
- Located in a park-like setting
- Generous window lines
- Excellent interstate visibility & access to I-80/I-35 and University Ave.
- Building & monument signage opportunities with frontage to I-80/I-35
- Numerous retail amenities in the immediate area