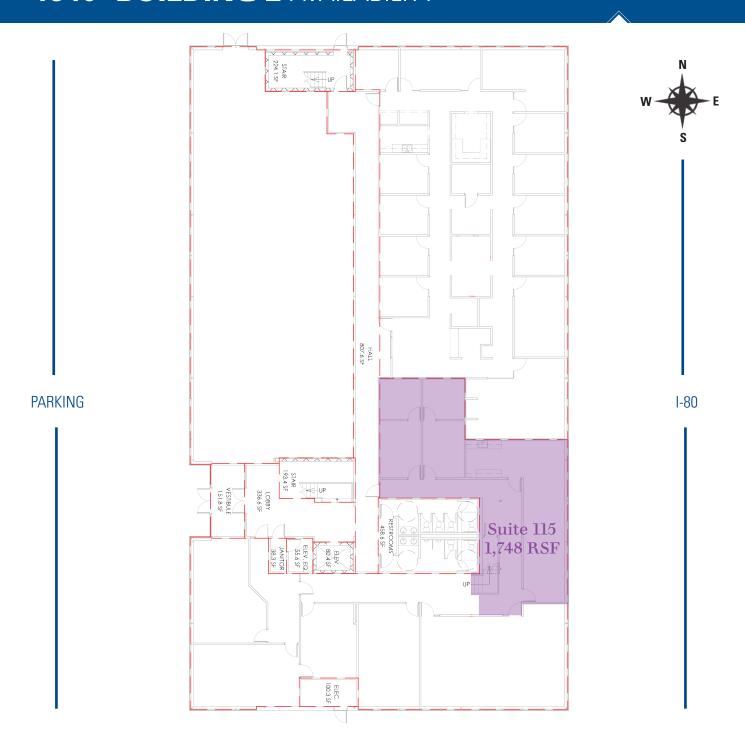

## **OFFICE SPACE** 1,748 RSF (approx.)

**SUITE 115** 1,748 RSF +/- (approx.)

Building II- First Floor Available Now

Lease Rate: \$9.00 RSF NNN