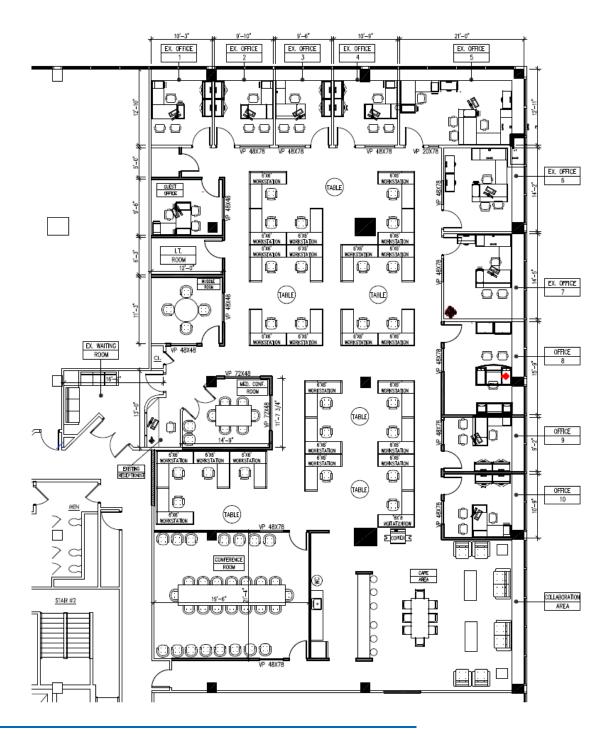

## SUBLEASE AVAILABLE - 8,615 RSF

| SUBLEASE SPACE | 2 <sup>nd</sup> Floor: 8,615 SF |
|----------------|---------------------------------|
| TERM           | June 30, 2032                   |
| POSSESSION     | Immediate                       |
| RENT           | Negotiable                      |

#### **SUITE HIGHLIGHTS:**

- Corner Unit
- New Installation, Furniture & Fixtures
- 11 Offices
- 24 Workstations