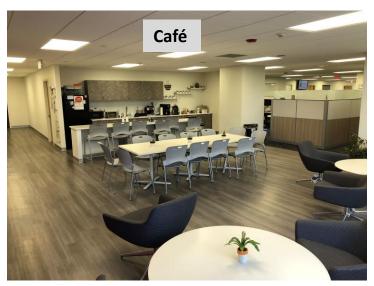

#### PROPERTY HIGHLIGHTS:

- Prime location in Nassau County
- Quick access to all major parkways
- Walk to abundant shopping & restaurants
- Minutes to Carle Place & Westbury LIRR Stations
- Newly renovated lobby and elevators
- Full-service café
- On-site FedEx / UPS drop off