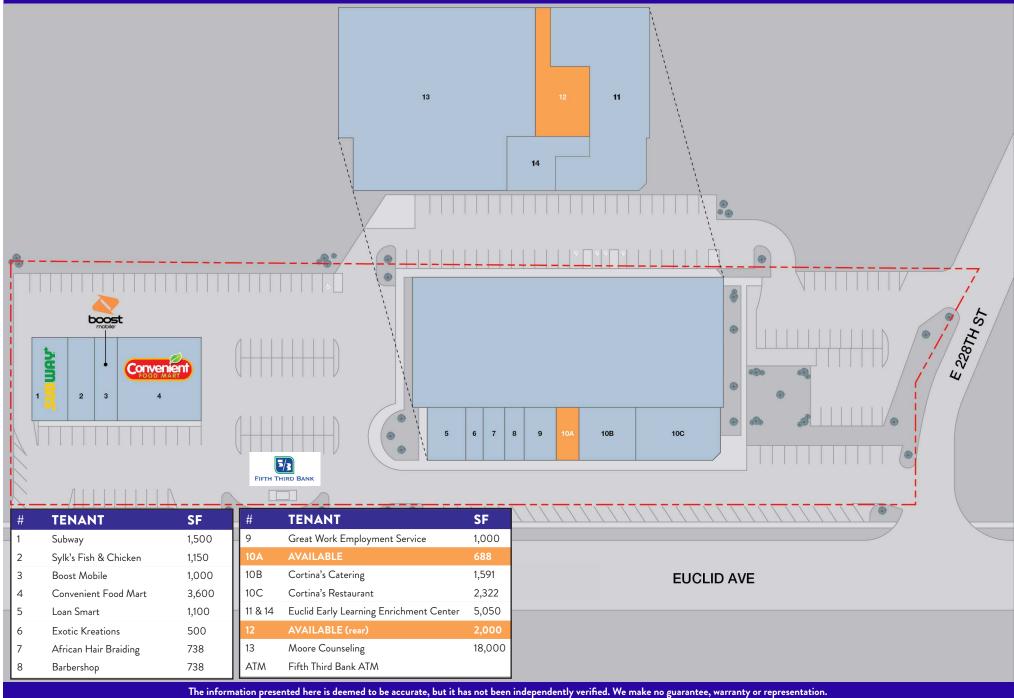

# AMBASSADOR PLAZA

#### PROPERTY DESCRIPTION

- Convenient, well-established 41,000 SF neighborhood shopping center located on Euclid Avenue and East 222nd Street
- Excellent roadside visibility, easily accessible, ample parking in a walkable neighborhood
- Adjacent to McDonald's, Speedway, and Heritage Business Park
- Join Convenient Food Mart, Subway, Sam Sylk's and Cortina's Restaurant

# AMBASSADOR PLAZA | Euclid, OH

PARAN

CONTACT: Howard Forman 216.921.5663 or 800.888.5663 info@paranmgt.com

The information presented here is deemed to be accurate, but it has not been independently verified. We make no guarantee, warranty or representation. It is your responsibility to independently confirm accuracy and completeness.