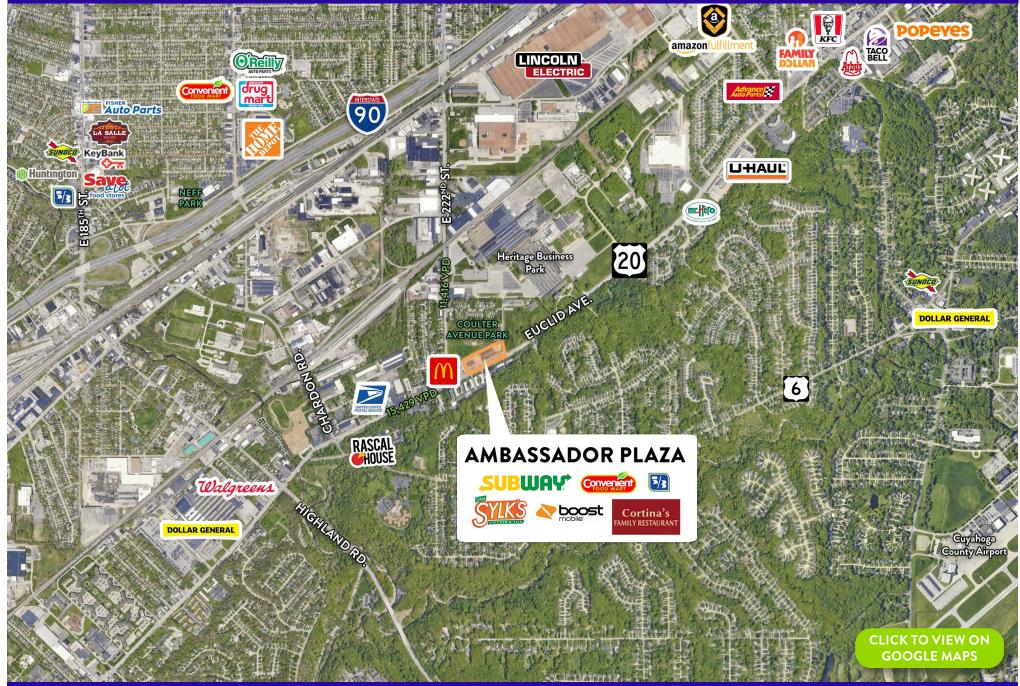

# AMBASSADOR PLAZA

#### PROPERTY DESCRIPTION

- Convenient, well-established 41,000 SF neighborhood shopping center located on Euclid Avenue and East 222nd Street
- Excellent roadside visibility, easily accessible, ample parking in a walkable neighborhood
- Adjacent to McDonald's, Speedway, and Heritage Business Park
- Join Convenient Food Mart, Subway, Sam Sylk's and Cortina's Restaurant

## AMBASSADOR PLAZA | Euclid, OH

CONTACT: Howard Forman 216.921.5663 or 800.888.5663 | info@paranmgt.com

PARAN

It is your responsibility to independently confirm accuracy and completeness.