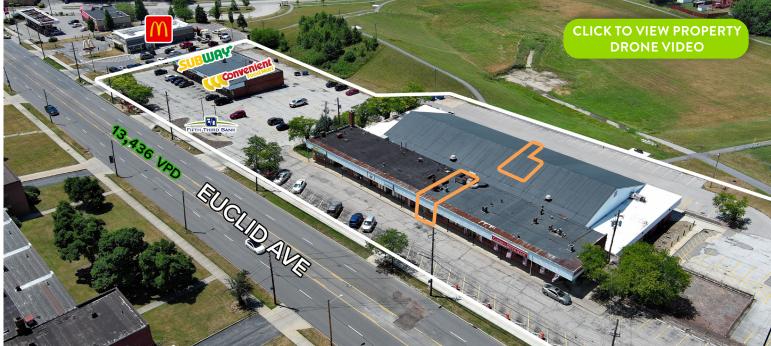

### 22639 Euclid Avenue Euclid, OH 44117

#### PROPERTY DESCRIPTION

- Convenient, well-established 41,000 SF neighborhood shopping center located on Euclid Avenue and East 222nd Street
- Excellent roadside visibility, easily accessible, ample parking in a walkable neighborhood
- Adjacent to McDonald's, Speedway, and Heritage Business Park
- Join Convenient Food Mart, Subway, Sam Sylk's and Cortina's Restaurant