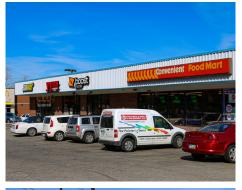

#### PROPERTY DESCRIPTION

- Convenient, well-established 41,000 SF neighborhood shopping center located on Euclid Avenue and East 222nd Street
- Excellent roadside visibility, easily accessible, ample parking in a walkable neighborhood
- Adjacent to McDonald's, Speedway, and Heritage Business Park
- Join Convenient Food Mart, Subway, Sam Sylk's and Cortina's Restaurant