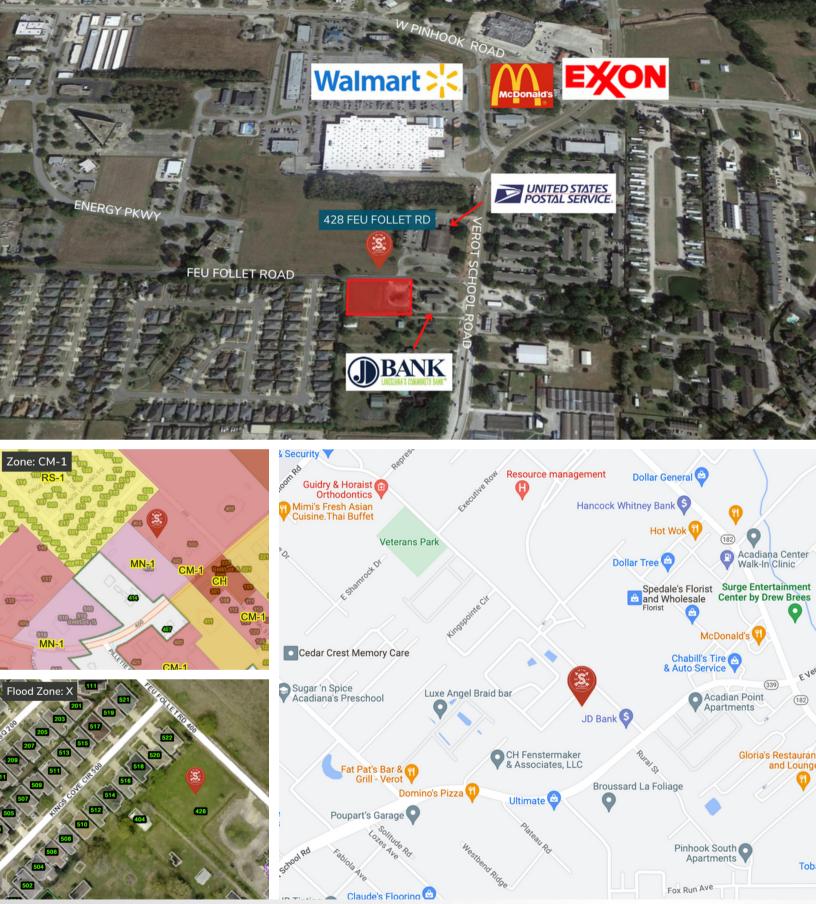

## LAND FOR SALE 428 FEU FOLLET RD LAFAYETTE, LA 70508

Sale Price: \$350,000

1.23 ACRES READY TO BE DEVELOPED

1.23 ACRES LOCATED IN THE CENTER OF VEROT SCHOOL ROAD, PINHOOK, AND KALISTE SALOOM BUSINESS CORRIDOR

ZONED COMMERCIAL AND IDEAL FOR PROFESSIONAL OFFICE OF ANY KIND

HIGHLY VISIBLE VACANT LAND ON HIGH-ELEVATED GROUND

CONTACT REX MOROUX FOR MORE INFORMATION!

REX MOROUX, CCIM MANAGING BROKER, PARTNER 337-257-8133 REX@SCOUTREC.COM