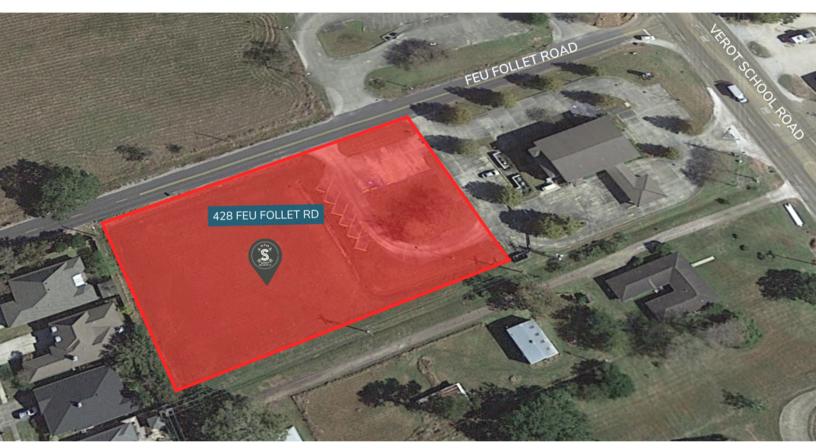

## LAND FOR SALE 428 FEU FOLLET RD LAFAYETTE, LA 70508

Sale Price: \$350,000

1.23 ACRES READY TO BE DEVELOPED

1.23 ACRES LOCATED IN THE CENTER OF VEROT SCHOOL ROAD, PINHOOK, AND KALISTE SALOOM BUSINESS CORRIDOR

ZONED COMMERCIAL AND IDEAL FOR PROFESSIONAL OFFICE OF ANY KIND

HIGHLY VISIBLE VACANT LAND ON HIGH-ELEVATED GROUND

CONTACT REX MOROUX FOR MORE INFORMATION!

REX MOROUX, CCIM MANAGING BROKER, PARTNER 337-257-8133 REX@SCOUTREC.COM