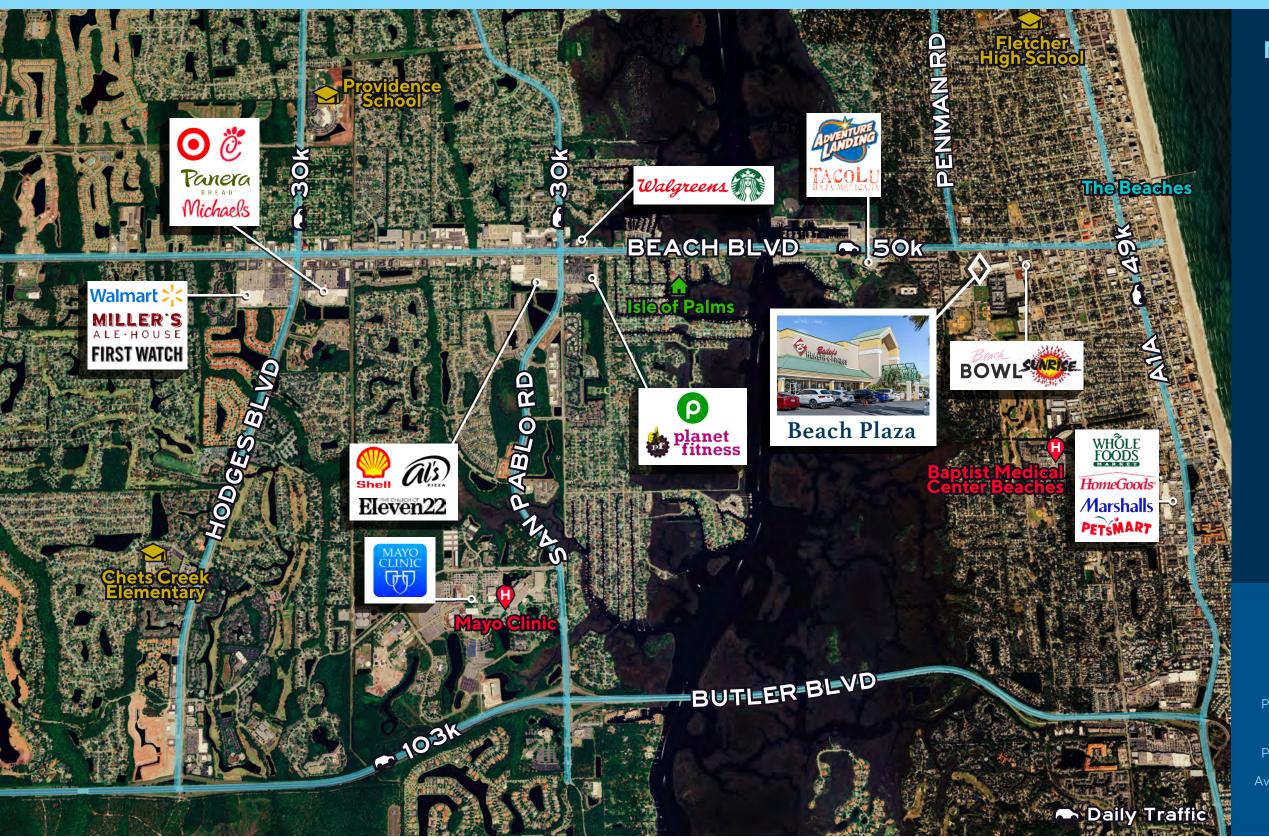

#### The Beaches

3 minute drive

Beach Plaza is a quick drive from the Beaches and offers a convenient stop for beachgoers travelling to and from

#### **Penman Rd Residential**

1 minute drive

Densely populated residential area sprawling from either side of Penman Rd, a well-known Jax Beach thoroughfare that feeds into the west entry of Beach Plaza