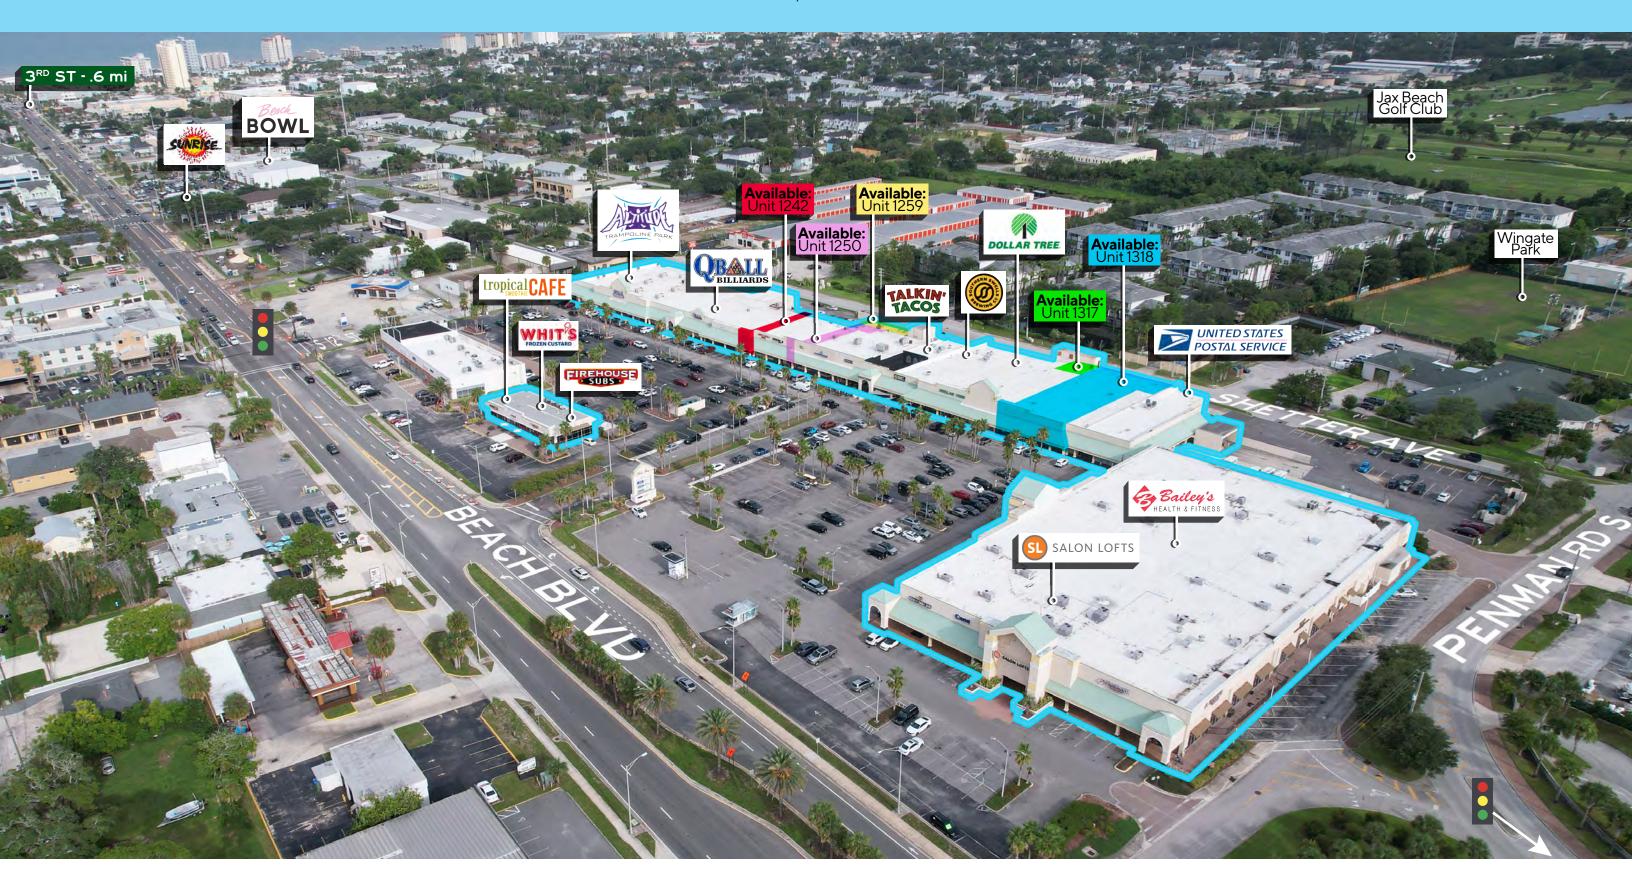

# NEARBY BUSINESS, RETAIL AND RESIDENTIAL

# Neighboring local hot spots include Beach Bowl,

Sunrise Surf Shop, Angie's Subs, Tacolu, Engine 15, and Adventure Landing