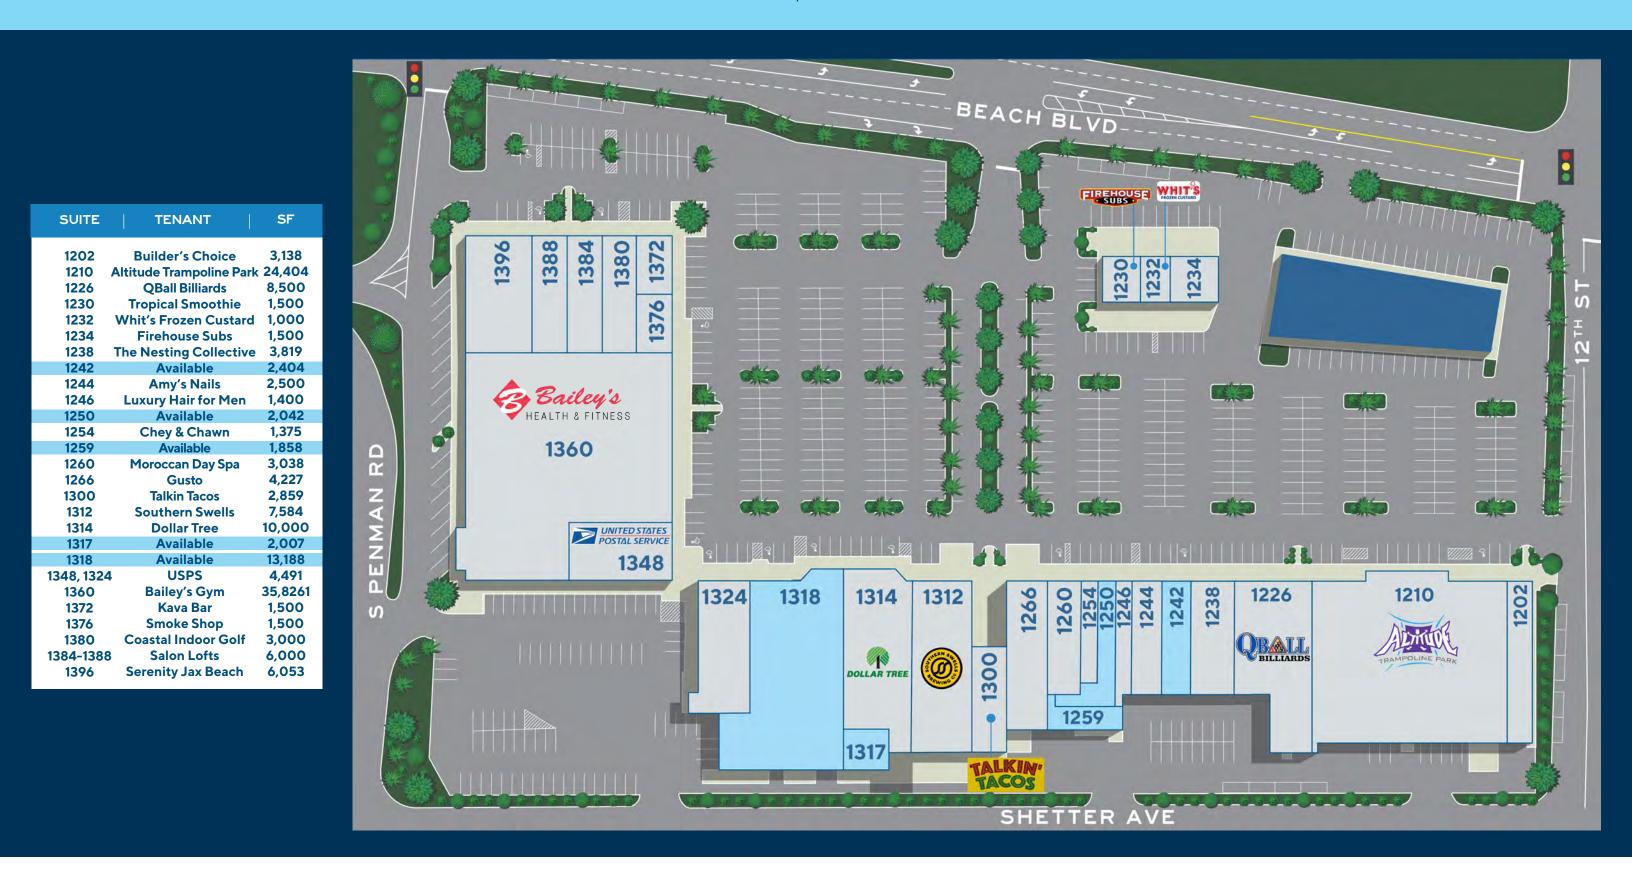

l**

1 minute drive

Densely populated residential area sprawling from either side of Penman Rd, a well-known Jax Beach thoroughfare that feeds into the west entry of Beach Plaza



# Neighboring local hot spots include Beach Bowl,

Sunrise Surf Shop, Angie's Subs, Tacolu, Engine 15, and Adventure Landing

# DEMOGRAPHICS BY RADIUS

| Population            | 1 mile<br>10,692 | 3 miles<br><b>53,181</b> | 5 miles<br><b>120,673</b> |
|-----------------------|------------------|--------------------------|---------------------------|
| Daytime<br>Population | 14,155           | 60,199                   | 122,004                   |
| Average HH<br>Income  | \$113,280        | \$134,114                | \$134,788                 |

### **BEACH PLAZA**

♥ 1202 Beach Blvd | Jacksonville, FL 32250