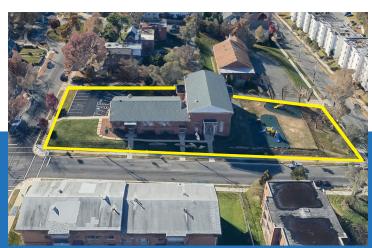

**Square/Lot** 6159/0124

Year Built 1959

# of Stories 2

Total Bldg SF 15,834 SF

Land Area 42,900 SF

Parking 14 Parking Spaces

Zoning RF-1

#### 4025 9TH STREET SE, WASHINGTON, DC 20032