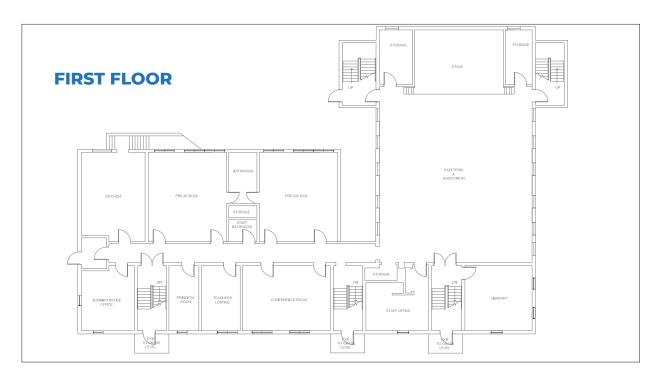

# UNLOCK UNLIMITED POSSIBILITIES: DC SCHOOL PROPERTY FOR SALE OR LEASE

INCLUDES CLASSROOMS, KITCHEN, AUDITORIUM, PLAYGROUND, AND TEACHER PARKING

# of Stories 2

Total Bldg SF 15,834 SF

Land Area 42,900 SF

Parking 14 Parking Spaces

Zoning RF-1