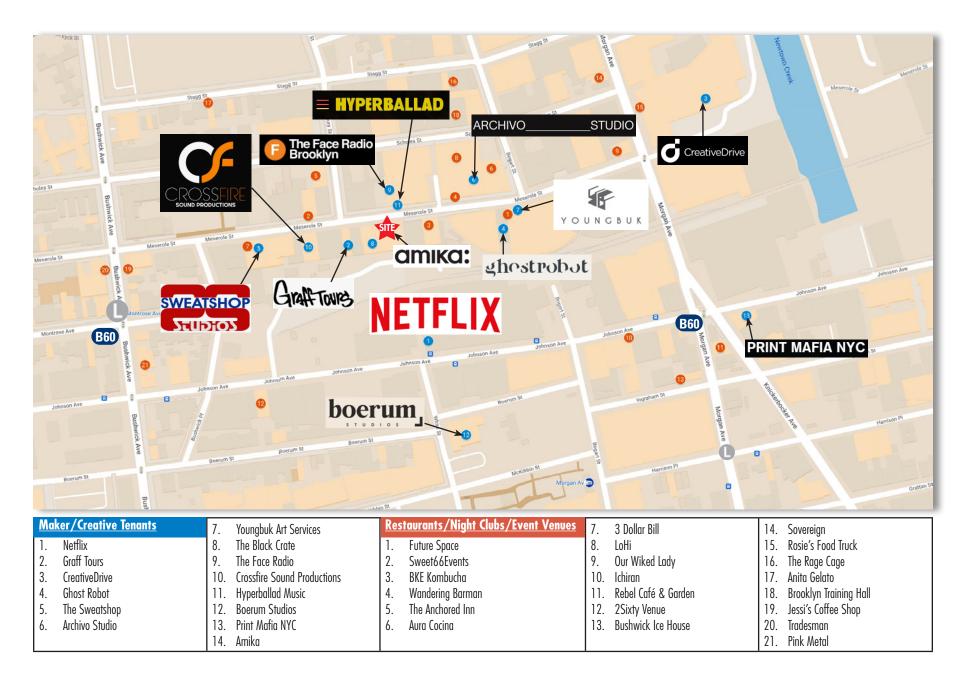

## FANTASTIC OPPORTUNITY for an Event Company with a Creative Vision

### Full 30,000 SF Building + 5,000 SF Roof Deck

## **300 MESEROLE STREET** East Williamsburg, Brooklyn, NY

Rendering

PIRE LOCKSMITH

for concept onl

300 H



Located in a former industrial area that has been evolving into an innovative mix of light manufacturing, technology, and creative industries

5 Minute walk to the L-train at Montrose Avenue Station

# PRIVATE ROOF DECK.

Great opportunity to transform this 3-story, 30,000 SF building featuring a 5,000 SF roof deck into an exciting venue in a neighborhood that offers a mix of restaurants, nightlife, arts, and entertainment venues



Rendering for concept only

## AREA TENANTS







For further information and/or inspection contact:

### Ben Waller

Partner Licensed Assoc. Real Estate Broker Licensed Real Estate Salesperson 212.400.9515 bwaller@absre.com

### **Anthony Diorio**

Associate 518.894.1605 adiorio@absre.com

ABS Partners Real Estate • 200 Park Avenue South, 10th Floor, New York, NY 10003 • 212.400.6060 • www.absre.com