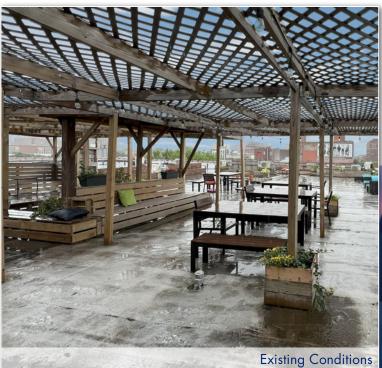

# PRIVATE ROOF DECK.

Great opportunity to transform this 3-story, 30,000 SF building featuring a 5,000 SF roof deck into an exciting venue in a neighborhood that offers a mix of restaurants, nightlife, arts, and entertainment venues

Rendering for concept only