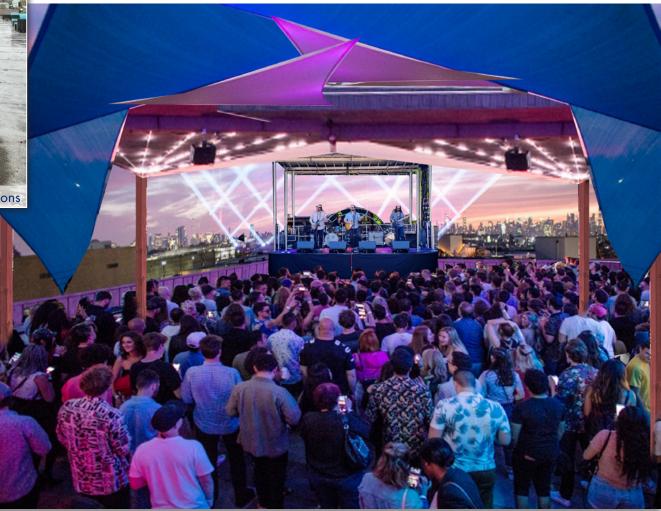

# PRIVATE ROOF DECK.

Great opportunity to transform this 3-story, 30,000 SF building featuring a 5,000 SF roof deck into an exciting venue in a neighborhood that offers a mix of restaurants, nightlife, arts, and entertainment venues

Rendering for concept only