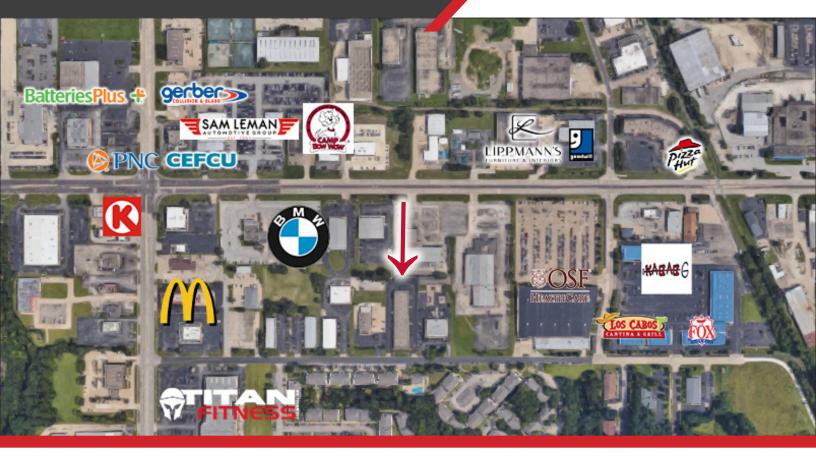

### **OFFICE SPACE** 1605 W CANDLETREE DR - PEORIA

# PROPERTY FEATURES

- 1,200 SF Office/Medical office condo for sale on Candletree Drive.
- Space was formerly occupied by a chiropractor.
- Open waiting room/reception entryway, three treatment rooms/ private offices, men's and women's restrooms and some open area.
- Exterior of the building was painted in 2020 and entire parking lot was resurfaced and restriped in 2021.
- Building consists of 16 units total.
- Neighboring condo owners at 1605
   Candletree include medical, financial and other general office users.
- Abundant parking onsite.
- Located on Candletree Drive one block off of University.