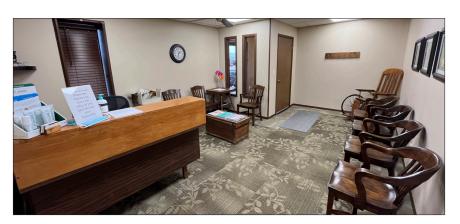

# PROPERTY FEATURES

- 1,200 SF Office/Medical office condo for sale on Candletree Drive.
- Space was formerly occupied by a chiropractor.
- Open waiting room/reception entryway, three treatment rooms/ private offices, men's and women's restrooms and some open area.
- Exterior of the building was painted in 2020 and entire parking lot was resurfaced and restriped in 2021.
- Building consists of 16 units total.
- Neighboring condo owners at 1605
   Candletree include medical, financial and other general office users.
- Abundant parking onsite.
- Located on Candletree Drive one block off of University.