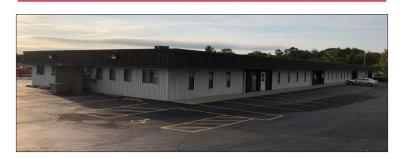

# PROPERTY FEATURES

- 1,200 SF Office/Medical office condo for sale on Candletree Drive.
- Space was formerly occupied by a chiropractor.
- Open waiting room/reception entryway, three treatment rooms/ private offices, men's and women's restrooms and some open area.
- Exterior of the building was painted in 2020 and entire parking lot was resurfaced and restriped in 2021.
- Building consists of 16 units total.
- Neighboring condo owners at 1605
   Candletree include medical, financial and other general office users.
- Abundant parking onsite.
- Located on Candletree Drive one block off of University.

# **OFFICE SPACE**1605 W CANDLETREE DR - PEORIA