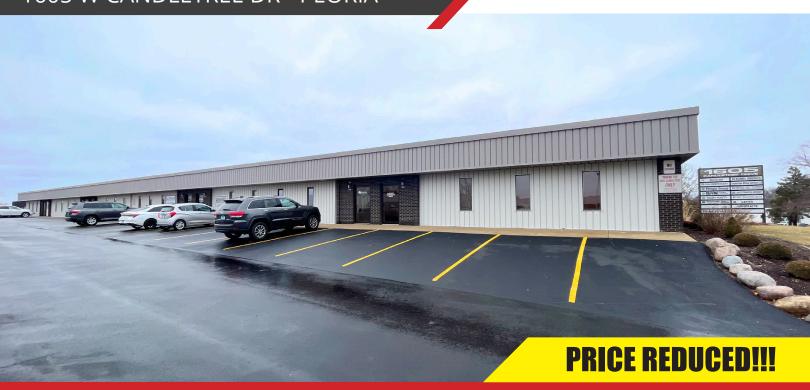

### **OFFICE SPACE** 1605 W CANDLETREE DR - PEORIA

# PROPERTY FEATURES

- 1,200 SF Office/Medical office condo for sale on Candletree Drive.
- Space was formerly occupied by a chiropractor.
- Open waiting room/reception entryway, three treatment rooms/ private offices, men's and women's restrooms and some open area.
- Exterior of the building was painted in 2020 and entire parking lot was resurfaced and restriped in 2021.
- Building consists of 16 units total.
- Neighboring condo owners at 1605
   Candletree include medical, financial and other general office users.
- Abundant parking onsite.
- Located on Candletree Drive one block off of University.