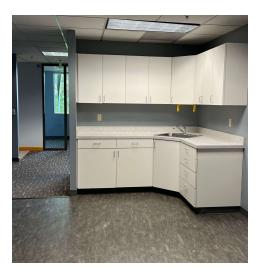

### PROPERTY OVERVIEW

Nestled into the Southwest hills of Portland, this first floor office opportunity at The Modline Building is pleasantly surprising. There are views of downtown as well as the OHSU hills and Tram above. Parking is abundant with options for secured covered spots or a dedicated parking lot. The Suite sits on the NE corner of the property and offers 2 entries off the main lobby, a built in reception area, 8 window line offices, a large conference room, Kitchen/breakroom, and 14 dedicated work areas.

### PROPERTY HIGHLIGHTS

- Property located in a peaceful setting in the SW Hills
- Views of the OHSU Tram above and NE Views of Downtown
- Abundant Parking Secured Gated or Dedicated Parking Lot
- Built-in Reception
- 2 Entries off the Lobby
- 8 Large Window Line offices, conference room, Kitchen/Breakroom, and 14 dedicated work areas
- ADA Accessible

## **ADDITIONAL PHOTOS**

**STACY LOONEY**O: 503.459.4387
stacy.looney@svn.com
OR #940200076

**3220 SW 1ST AVE** | Portland, OR 97239