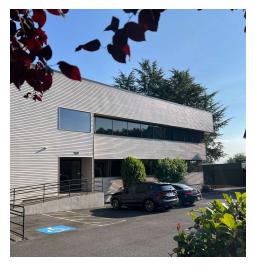

### PROPERTY OVERVIEW

Nestled into the Southwest hills of Portland, this first floor office opportunity at The Modline Building is pleasantly surprising. There are views of downtown as well as the OHSU hills and Tram above. Parking is abundant with options for secured covered spots or a dedicated parking lot. The Suite sits on the NE corner of the property and offers 2 entries off the main lobby, a built in reception area, 8 window line offices, a large conference room, Kitchen/breakroom, and 14 dedicated work areas.

### PROPERTY HIGHLIGHTS

- Property located in a peaceful setting in the SW Hills
- Views of the OHSU Tram above and NE Views of Downtown
- Abundant Parking Secured Gated or Dedicated Parking Lot
- Built-in Reception
- 2 Entries off the Lobby
- 8 Large Window Line offices, conference room, Kitchen/Breakroom, and 14 dedicated work areas
- ADA Accessible