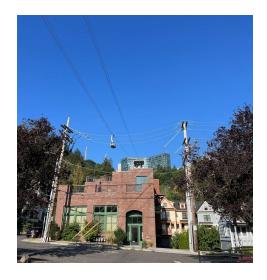

### PROPERTY OVERVIEW

Nestled into the Southwest hills of Portland, this first floor office opportunity at The Modline Building is pleasantly surprising. There are views of downtown as well as the OHSU hills and Tram above. Parking is abundant with options for secured covered spots or a dedicated parking lot. The Suite sits on the NE corner of the property and offers 2 entries off the main lobby, a built in reception area, 8 window line offices, a large conference room, Kitchen/breakroom, and 14 dedicated work areas.

### PROPERTY HIGHLIGHTS

- Property located in a peaceful setting in the SW Hills
- Views of the OHSU Tram above and NE Views of Downtown
- Abundant Parking Secured Gated or Dedicated Parking Lot
- Built-in Reception
- 2 Entries off the Lobby
- 8 Large Window Line offices, conference room, Kitchen/Breakroom, and 14 dedicated work areas
- ADA Accessible