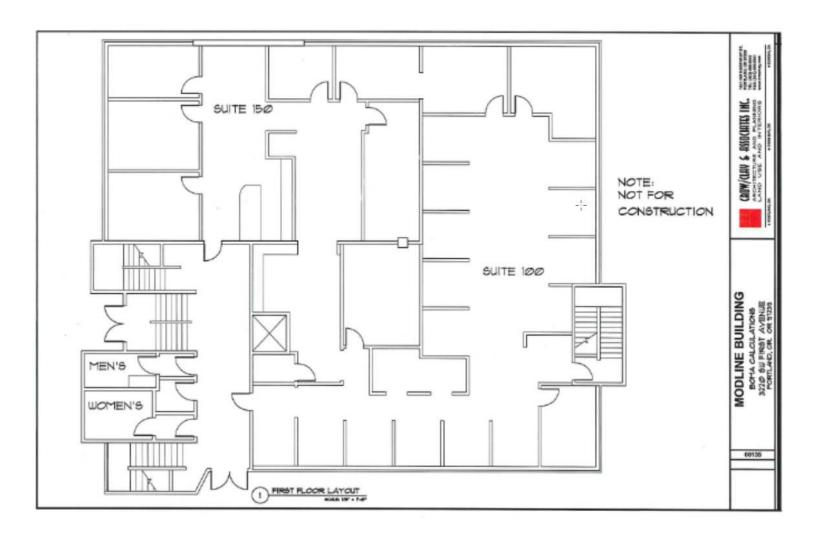

SU hills and Tram above. Parking is abundant with options for secured covered spots or a dedicated parking lot. The Suite sits on the NE corner of the property and offers 2 entries off the main lobby, a built in reception area, 8 window line offices, a large conference room, Kitchen/breakroom, and 14 dedicated work areas.

### PROPERTY HIGHLIGHTS

- Property located in a peaceful setting in the SW Hills
- Views of the OHSU Tram above and NE Views of Downtown
- Abundant Parking Secured Gated or Dedicated Parking Lot
- Built-in Reception
- 2 Entries off the Lobby
- 8 Large Window Line offices, conference room, Kitchen/Breakroom, and 14 dedicated work areas
- ADA Accessible

## STACY LOONEY

O: 503.459.4387 stacy.looney@svn.com OR #940200076

# FLOOR PLAN - FIRST FLOOR 5,765 RSF - DIVISIBLE



## STACY LOONEY

O: 503.459.4387 stacy.looney@svn.com OR #940200076

## **ADDITIONAL PHOTOS**



















**STACY LOONEY**O: 503.459.4387
stacy.looney@svn.com
OR #940200076

**3220 SW 1ST AVE** | Portland, OR 97239

## **LOCATION MAP**



## STACY LOONEY

O: 503.459.4387 stacy.looney@svn.com OR #940200076