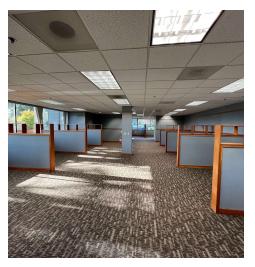

### PROPERTY OVERVIEW

Nestled into the Southwest hills of Portland, this first floor office opportunity at The Modline Building is pleasantly surprising. There are views of downtown as well as the OHSU hills and Tram above. Parking is abundant with options for secured covered spots or a dedicated parking lot. The Suite sits on the NE corner of the property and offers 2 entries off the main lobby, a built in reception area, 8 window line offices, a large conference room, Kitchen/breakroom, and 14 dedicated work areas.

### PROPERTY HIGHLIGHTS

- Property located in a peaceful setting in the SW Hills
- Views of the OHSU Tram above and NE Views of Downtown
- Abundant Parking Secured Gated or Dedicated Parking Lot
- Built-in Reception
- 2 Entries off the Lobby
- 8 Large Window Line offices, conference room, Kitchen/Breakroom, and 14 dedicated work areas
- ADA Accessible

## **ADDITIONAL PHOTOS**

**STACY LOONEY**O: 503.459.4387
stacy.looney@svn.com
OR #940200076

**3220 SW 1ST AVE** | Portland, OR 97239