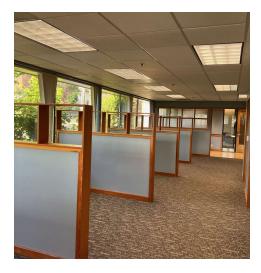

### PROPERTY OVERVIEW

Nestled into the Southwest hills of Portland, this first floor office opportunity at The Modline Building is pleasantly surprising. There are views of downtown as well as the OHSU hills and Tram above. Parking is abundant with options for secured covered spots or a dedicated parking lot. The Suite sits on the NE corner of the property and offers 2 entries off the main lobby, a built in reception area, 8 window line offices, a large conference room, Kitchen/breakroom, and 14 dedicated work areas.

### PROPERTY HIGHLIGHTS

- Property located in a peaceful setting in the SW Hills
- Views of the OHSU Tram above and NE Views of Downtown
- Abundant Parking Secured Gated or Dedicated Parking Lot
- Built-in Reception
- 2 Entries off the Lobby
- 8 Large Window Line offices, conference room, Kitchen/Breakroom, and 14 dedicated work areas
- ADA Accessible

## **ADDITIONAL PHOTOS**

**STACY LOONEY**O: 503.459.4387
stacy.looney@svn.com
OR #940200076

**3220 SW 1ST AVE** | Portland, OR 97239