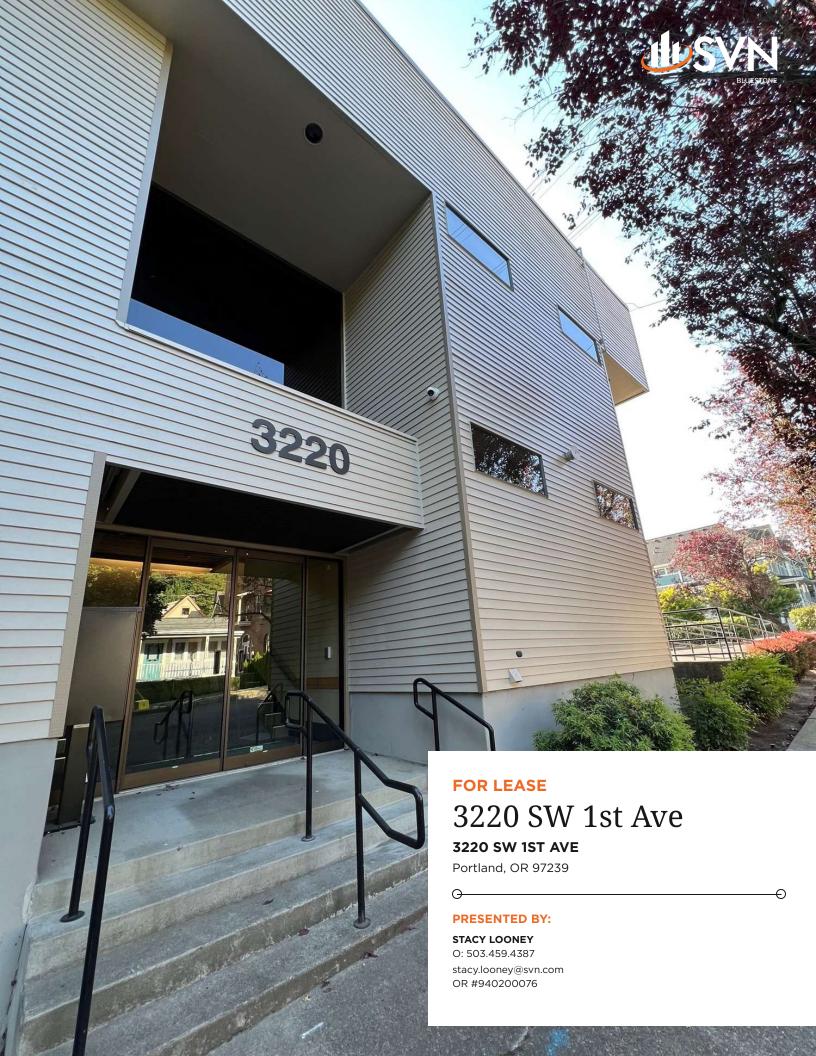

### PROPERTY SUMMARY

### **OFFERING SUMMARY**

| LEASE RATE:    | \$24.00 SF/yr<br>(MG) |
|----------------|-----------------------|
| BUILDING SIZE: | 13,292 SF             |
| AVAILABLE SF:  | 2,265 - 5,765 SF      |
| LOT SIZE:      | 15,000 SF             |
| YEAR BUILT:    | 1981                  |
| ZONING:        | CM2                   |
| MARKET:        | SW Portland           |
| APN:           | 1S1E10BC -05000       |

### PROPERTY OVERVIEW

Nestled into the Southwest hills of Portland, this first floor office opportunity at The Modline Building is pleasantly surprising. There are views of downtown as well as the OHSU hills and Tram above. Parking is abundant with options for secured covered spots or a dedicated parking lot. The Suite sits on the NE corner of the property and offers 2 entries off the main lobby, a built in reception area, 8 window line offices, a large conference room, Kitchen/breakroom, and 14 dedicated work areas.