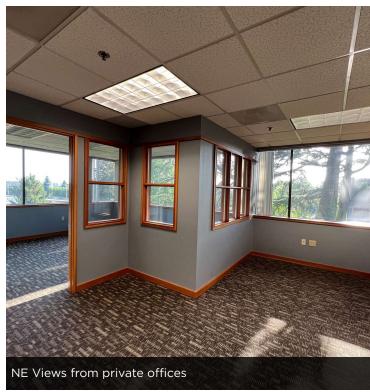

### PROPERTY OVERVIEW

Nestled into the Southwest hills of Portland, this first floor office opportunity at The Modline Building is pleasantly surprising. There are views of downtown as well as the OHSU hills and Tram above. Parking is abundant with options for secured covered spots or a dedicated parking lot. The Suite sits on the NE corner of the property and offers 2 entries off the main lobby, a built in reception area, 8 window line offices, a large conference room, Kitchen/breakroom, and 14 dedicated work areas.

### PROPERTY HIGHLIGHTS

- Property located in a peaceful setting in the SW Hills
- Views of the OHSU Tram above and NE Views of Downtown
- Abundant Parking Secured Gated or Dedicated Parking Lot
- Built-in Reception
- 2 Entries off the Lobby
- 8 Large Window Line offices, conference room, Kitchen/Breakroom, and 14 dedicated work areas
- ADA Accessible

## **ADDITIONAL PHOTOS**

**STACY LOONEY**O: 503.459.4387
stacy.looney@svn.com
OR #940200076

**3220 SW 1ST AVE** | Portland, OR 97239