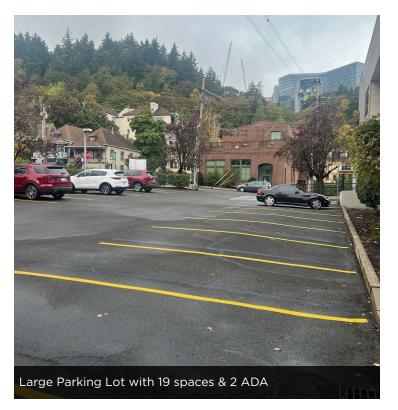

### PROPERTY HIGHLIGHTS

- Property located in a peaceful setting in the SW Hills
- Views of the OHSU Tram above and NE Views of Downtown
- Abundant Parking Secured Gated or Dedicated Parking Lot
- Built-in Reception
- 2 Entries off the Lobby
- 8 Large Window Line offices, conference room, Kitchen/Breakroom, and 14 dedicated work areas
- ADA Accessible

## **ADDITIONAL PHOTOS**

**STACY LOONEY**O: 503.459.4387
stacy.looney@svn.com
OR #940200076

**3220 SW 1ST AVE** | Portland, OR 97239