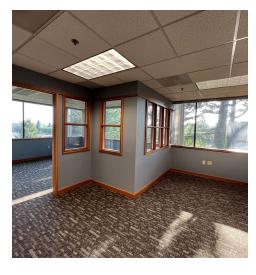

### PROPERTY OVERVIEW

Nestled into the Southwest hills of Portland, this first floor office opportunity at The Modline Building is pleasantly surprising. There are views of downtown as well as the OHSU hills and Tram above. Parking is abundant with options for secured covered spots or a dedicated parking lot. The Suite sits on the NE corner of the property and offers 2 entries off the main lobby, a built in reception area, 8 window line offices, a large conference room, Kitchen/breakroom, and 14 dedicated work areas.

### PROPERTY HIGHLIGHTS

- Property located in a peaceful setting in the SW Hills
- Views of the OHSU Tram above and NE Views of Downtown
- Abundant Parking Secured Gated or Dedicated Parking Lot
- Built-in Reception
- 2 Entries off the Lobby
- 8 Large Window Line offices, conference room, Kitchen/Breakroom, and 14 dedicated work areas
- ADA Accessible

## **ADDITIONAL PHOTOS**

**STACY LOONEY**O: 503.459.4387
stacy.looney@svn.com
OR #940200076

**3220 SW 1ST AVE** | Portland, OR 97239