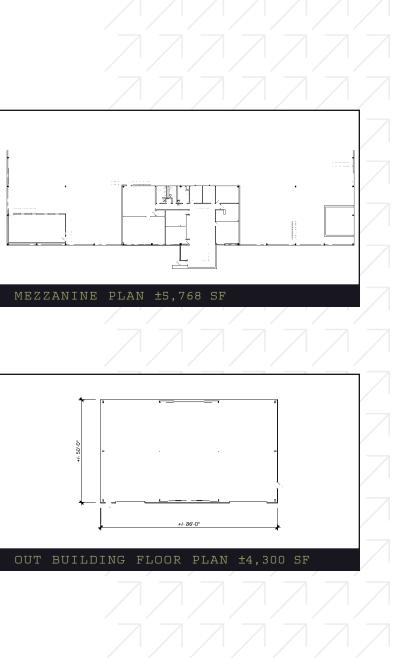

## **Floor Plan**

### ±70,000 SF | Manufacturing, Office, Storage Space

| BUILDING SPECS          |                             |
|-------------------------|-----------------------------|
| Total SF                | ±70,000 SF                  |
| Manufacturing/Office SF | ±65,700 SF                  |
| Storage SF              | ±4,300 SF                   |
| Site Area               | ±5.4 Acres                  |
| Drive-In Doors          | 3                           |
| Truck Dock              | 1                           |
| Ceiling Height          | 18'–31'                     |
| Power                   | 1500 KVA - 480 V / 4000 AMP |
| Cranes                  | 12, ranging from 1–20 tons  |
| Zoning                  | Commercial                  |