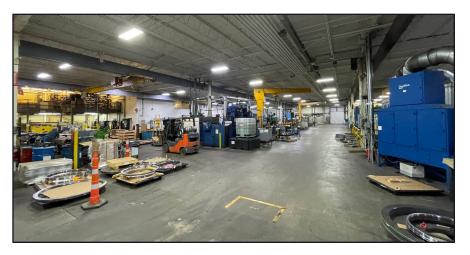

in Northeast Ohio
- + Situated 15 miles west of Downtown Cleveland

| BUILDING SPECS          |                             |
|-------------------------|-----------------------------|
| Total SF                | ±70,000 SF                  |
| Manufacturing/Office SF | ±65,700 SF                  |
| Storage SF              | ±4,300 SF                   |
| Site Area               | ±5.4 Acres                  |
| Drive-In Doors          | 3                           |
| Truck Dock              | 1                           |
| Ceiling Height          | 18'–31'                     |
| Power                   | 1500 KVA - 480 V / 4000 AMP |
| Cranes                  | 12, ranging from 1–20 tons  |
| Zoning                  | Commercial                  |





### **Interior Photos**









## **Floor Plan**

### ±70,000 SF | Manufacturing, Office, Storage Space







# **Property Location**

Avon, OH



Area **Demographics** 5 mile radius 118,433 POPULATION 47,189 HOUSEHOLDS \$139,747 AVERAGE HOUSEHOLD INCOME \$326,723 AVERAGE HOUSING VALUE 61,269 DAYTIME WORKERS 84,273 POPULATION 25 & OVER

Above demographics are estimates for 2023



**±70,000 SF Warehouse For Lease** 

 Manufacturing, Office,

 Storage Space Available

1500 NAGEL ROAD

AVON, OHIO



**Mike Petrigan, SIOR** First Vice President

+12166956356 mike.petrigan@cbre.com

#### CBRE, Inc.

950 Main Avenue Suite 200 Cleveland, Ohio 44113

© 2024 CBRE, Inc. All rights reserved. This information has been obtained from sources believed reliable but has not been verified for accuracy or completeness. CBRE, Inc. make