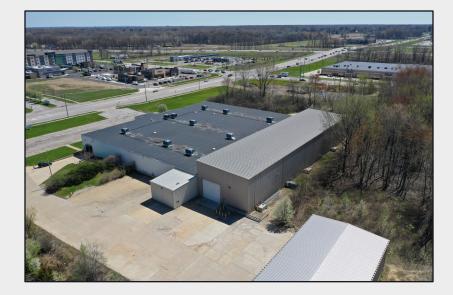

+ Avon, OH is a fast growing city in Northeast Ohio
- + Situated 15 miles west of Downtown Cleveland

| BUILDING SPECS          |                             |
|-------------------------|-----------------------------|
| Total SF                | ±70,000 SF                  |
| Manufacturing/Office SF | ±65,700 SF                  |
| Storage SF              | ±4,300 SF                   |
| Site Area               | ±5.4 Acres                  |
| Drive-In Doors          | 3                           |
| Truck Dock              | 1                           |
| Ceiling Height          | 18'–31'                     |
| Power                   | 1500 KVA - 480 V / 4000 AMP |
| Cranes                  | 12, ranging from 1–20 tons  |
| Zoning                  | Commercial                  |





### **Interior Photos**









## **Floor Plan**

### ±70,000 SF | Manufacturing, Office, Storage Space







# **Property Location**

Avon, OH



Area **Demographics** 5 mile radius 118,433 POPULATION 47,189 HOUSEHOLDS \$139,747 AVERAGE HOUSEHOLD INCOME \$326,723 AVERAGE HOUSING VALUE 61,269 DAYTIME WORKERS 84,273 POPULATION 25 & OVER

Above demographics are estimates for 2023



**±70,000 SF Warehouse For Lease** 

 Manufacturing, Office,

 Storage Space Available

1500 NAGEL ROAD

AVON, OHIO



**Mike Petrigan, SIOR** First Vice President

+12166956356 mike.petrigan@cbre.com

#### CBRE, Inc.

950 Main Avenue Suite 200 Cleveland, Ohio 44113

© 2024 CBRE, Inc. All rights reserved. This information has been obtained from sources believed reliable but has not been verified for accura