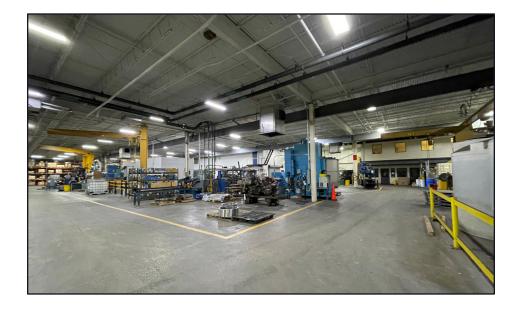

city in Northeast Ohio
- + Situated 15 miles west of Downtown Cleveland

| BUILDING SPECS          |                             |
|-------------------------|-----------------------------|
| Total SF                | ±70,000 SF                  |
| Manufacturing/Office SF | ±65,700 SF                  |
| Storage SF              | ±4,300 SF                   |
| Site Area               | ±5.4 Acres                  |
| Drive-In Doors          | 3                           |
| Truck Dock              | 1                           |
| Ceiling Height          | 18'–31'                     |
| Power                   | 1500 KVA - 480 V / 4000 AMP |
| Cranes                  | 12, ranging from 1–20 tons  |
| Zoning                  | Commercial                  |





### **Interior Photos**









## **Floor Plan**

### ±70,000 SF | Manufacturing, Office, Storage Space







# **Property Location**

Avon, OH



Area **Demographics** 5 mile radius 118,433 POPULATION 47,189 HOUSEHOLDS \$139,747 AVERAGE HOUSEHOLD INCOME \$326,723 AVERAGE HOUSING VALUE 61,269 DAYTIME WORKERS 84,273 POPULATION 25 & OVER

Above demographics are estimates for 2023



**±70,000 SF Warehouse For Lease** 

 Manufacturing, Office,

 Storage Space Available

1500 NAGEL ROAD

AVON, OHIO



**Mike Petrigan, SIOR** First Vice President

+12166956356 mike.petrigan@cbre.com

#### CBRE, Inc.

950 Main Avenue Suite 200 Cleveland, Ohio 44113

© 2024 CBRE, Inc. All rights reserved. This information has been obtained from sources believed reliable but has not been verified for accuracy or completeness. CBRE, Inc