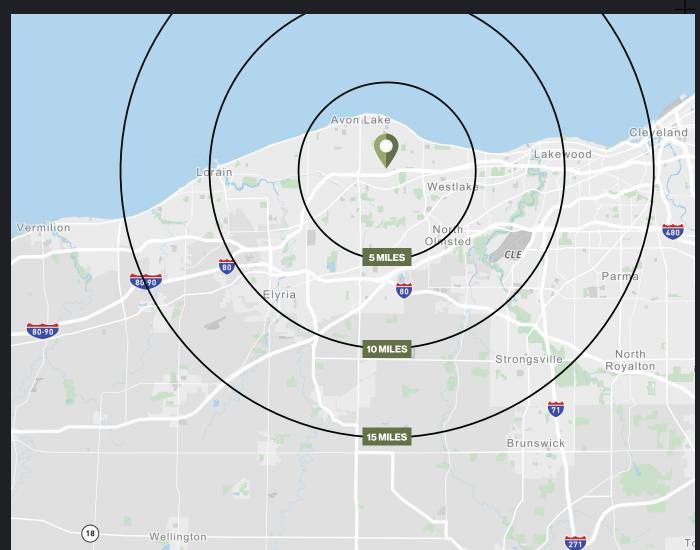

# **Property Location**

Avon, OH

Area **Demographics** 5 mile radius 118,433 POPULATION 47,189 HOUSEHOLDS \$139,747 AVERAGE HOUSEHOLD INCOME \$326,723 AVERAGE HOUSING VALUE 61,269 DAYTIME WORKERS 84,273 POPULATION 25 & OVER

Above demographics are estimates for 2023

**±70,000 SF Warehouse For Lease** 

 Manufacturing, Office,

 Storage Space Available

1500 NAGEL ROAD

AVON, OHIO

**Mike Petrigan, SIOR** First Vice President

+12166956356 mike.petrigan@cbre.com