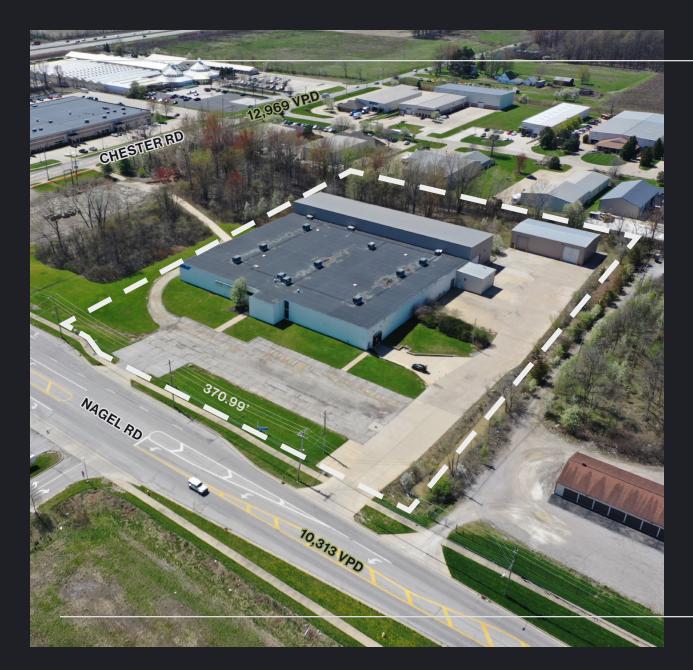

### **Property Overview**

#### ±70,000 SF Available For Lease

- + Excellent Accessibility: 0.3 miles from I-90 / SR-2 Nagel Rd on & off ramp
- + 370.99 feet of frontage on Nagel Rd
- + Additional ±5 acres available for retail development ground lease
- + Avon, OH is a fast growing city in Northeast Ohio
- + Situated 15 miles west of Downtown Cleveland

| BUILDING SPECS          |                             |
|-------------------------|-----------------------------|
| Total SF                | ±70,000 SF                  |
| Manufacturing/Office SF | ±65,700 SF                  |
| Storage SF              | ±4,300 SF                   |
| Site Area               | ±5.4 Acres                  |
| Drive-In Doors          | 3                           |
| Truck Dock              | 1                           |
| Ceiling Height          | 18'–31'                     |
| Power                   | 1500 KVA - 480 V / 4000 AMP |
| Cranes                  | 12, ranging from 1–20 tons  |
| Zoning                  | Commercial                  |