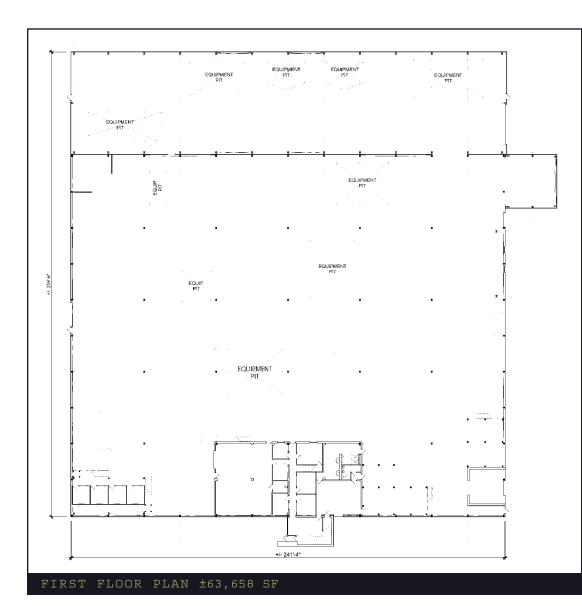

NG SPECS          |                             |
|-------------------------|-----------------------------|
| Total SF                | ±70,000 SF                  |
| Manufacturing/Office SF | ±65,700 SF                  |
| Storage SF              | ±4,300 SF                   |
| Site Area               | ±5.4 Acres                  |
| Drive-In Doors          | 3                           |
| Truck Dock              | 1                           |
| Ceiling Height          | 18'–31'                     |
| Power                   | 1500 KVA - 480 V / 4000 AMP |
| Cranes                  | 12, ranging from 1–20 tons  |
| Zoning                  | Commercial                  |





### **Interior Photos**









## **Floor Plan**

### ±70,000 SF | Manufacturing, Office, Storage Space







# **Property Location**

Avon, OH



Area **Demographics** 5 mile radius 118,433 POPULATION 47,189 HOUSEHOLDS \$139,747 AVERAGE HOUSEHOLD INCOME \$326,723 AVERAGE HOUSING VALUE 61,269 DAYTIME WORKERS 84,273 POPULATION 25 & OVER

Above demographics are estimates for 2023



**±70,000 SF Warehouse For Lease** 

 Manufacturing, Office,

 Storage Space Available

1500 NAGEL ROAD

AVON, OHIO



**Mike Petrigan, SIOR** First Vice President

+12166956356 mike.petrigan@cbre.com

#### CBRE, Inc.

950 Main Avenue Suite 200 Cleveland, Ohio 44113

© 2024 CBRE, Inc. All rights reserved. This information has been obtained from sources believed reliable but has not been verified for accuracy or completeness. CBRE, Inc. makes no guarantee, representation or warranty and accepts no responsibility or