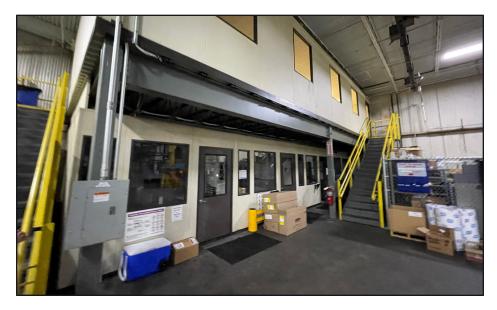

ity in Northeast Ohio
- + Situated 15 miles west of Downtown Cleveland

| BUILDING SPECS          |                             |
|-------------------------|-----------------------------|
| Total SF                | ±70,000 SF                  |
| Manufacturing/Office SF | ±65,700 SF                  |
| Storage SF              | ±4,300 SF                   |
| Site Area               | ±5.4 Acres                  |
| Drive-In Doors          | 3                           |
| Truck Dock              | 1                           |
| Ceiling Height          | 18'–31'                     |
| Power                   | 1500 KVA - 480 V / 4000 AMP |
| Cranes                  | 12, ranging from 1–20 tons  |
| Zoning                  | Commercial                  |





### **Interior Photos**









## **Floor Plan**

### ±70,000 SF | Manufacturing, Office, Storage Space







# **Property Location**

Avon, OH



Area **Demographics** 5 mile radius 118,433 POPULATION 47,189 HOUSEHOLDS \$139,747 AVERAGE HOUSEHOLD INCOME \$326,723 AVERAGE HOUSING VALUE 61,269 DAYTIME WORKERS 84,273 POPULATION 25 & OVER

Above demographics are estimates for 2023



**±70,000 SF Warehouse For Lease** 

 Manufacturing, Office,

 Storage Space Available

1500 NAGEL ROAD

AVON, OHIO



**Mike Petrigan, SIOR** First Vice President

+12166956356 mike.petrigan@cbre.com

#### CBRE, Inc.

950 Main Avenue Suite 200 Cleveland, Ohio 44113

© 2024 CBRE, Inc. All rights reserved. This information has been obtained from sources believed reliable but has not been verified for accuracy or completeness. CBRE, Inc.