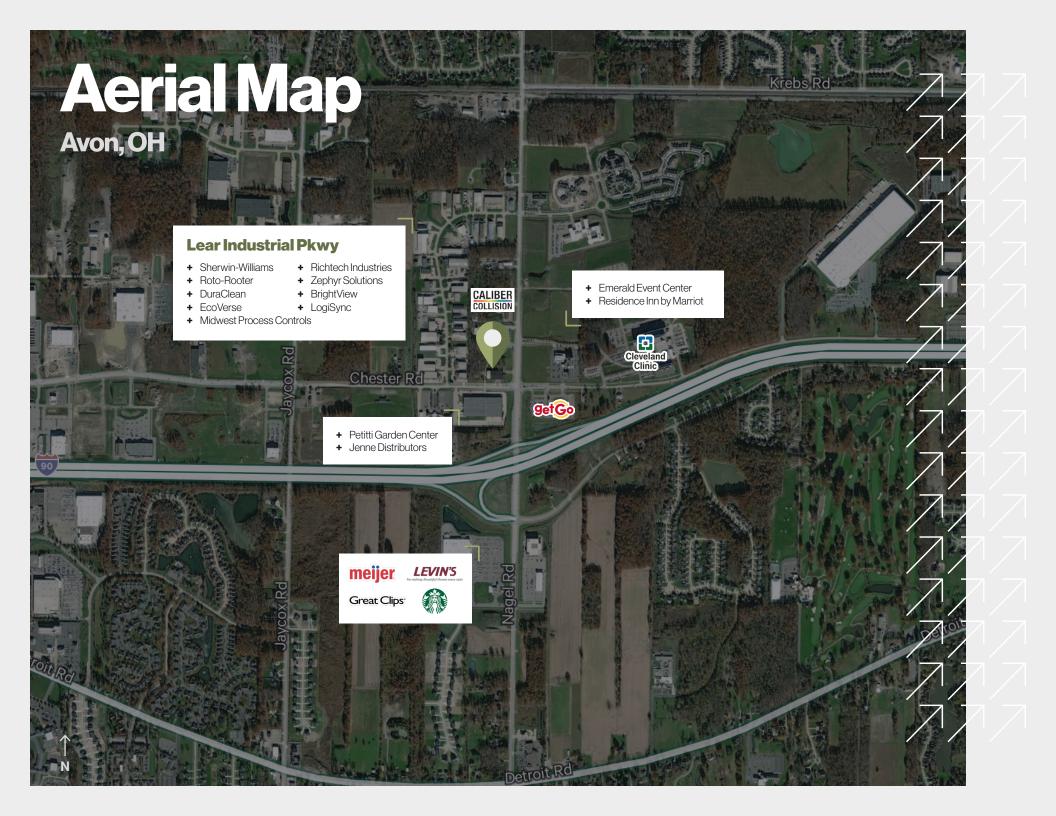

# **Property Location**

Avon, OH

Area **Demographics** 5 mile radius 118,433 POPULATION 47,189 HOUSEHOLDS \$139,747 AVERAGE HOUSEHOLD INCOME \$326,723 AVERAGE HOUSING VALUE 61,269 DAYTIME WORKERS 84,273 POPULATION 25 & OVER

Above demographics are estimates for 2023

**±70,000 SF Warehouse For Lease** 

 Manufacturing, Office,

 Storage Space Available

1500 NAGEL ROAD

AVON, OHIO

**Mike Petrigan, SIOR** First Vice President

+12166956356 mike.petrigan@cbre.com