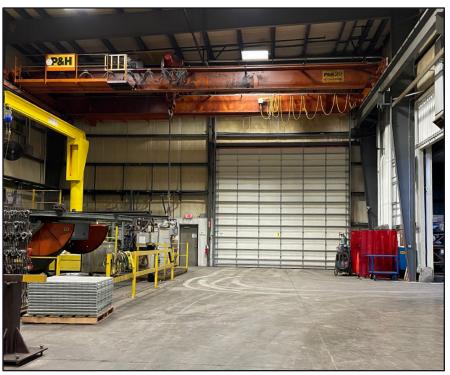

y in Northeast Ohio
- + Situated 15 miles west of Downtown Cleveland

| BUILDING SPECS          |                             |
|-------------------------|-----------------------------|
| Total SF                | ±70,000 SF                  |
| Manufacturing/Office SF | ±65,700 SF                  |
| Storage SF              | ±4,300 SF                   |
| Site Area               | ±5.4 Acres                  |
| Drive-In Doors          | 3                           |
| Truck Dock              | 1                           |
| Ceiling Height          | 18'–31'                     |
| Power                   | 1500 KVA - 480 V / 4000 AMP |
| Cranes                  | 12, ranging from 1–20 tons  |
| Zoning                  | Commercial                  |





### **Interior Photos**









## **Floor Plan**

### ±70,000 SF | Manufacturing, Office, Storage Space







# **Property Location**

Avon, OH



Area **Demographics** 5 mile radius 118,433 POPULATION 47,189 HOUSEHOLDS \$139,747 AVERAGE HOUSEHOLD INCOME \$326,723 AVERAGE HOUSING VALUE 61,269 DAYTIME WORKERS 84,273 POPULATION 25 & OVER

Above demographics are estimates for 2023



**±70,000 SF Warehouse For Lease** 

 Manufacturing, Office,

 Storage Space Available

1500 NAGEL ROAD

AVON, OHIO



**Mike Petrigan, SIOR** First Vice President

+12166956356 mike.petrigan@cbre.com

#### CBRE, Inc.

950 Main Avenue Suite 200 Cleveland, Ohio 44113

© 2024 CBRE, Inc. All rights reserved. This information has been obtained from sources believed reliable but has not been verified for accuracy or completeness. CBRE, Inc. ma