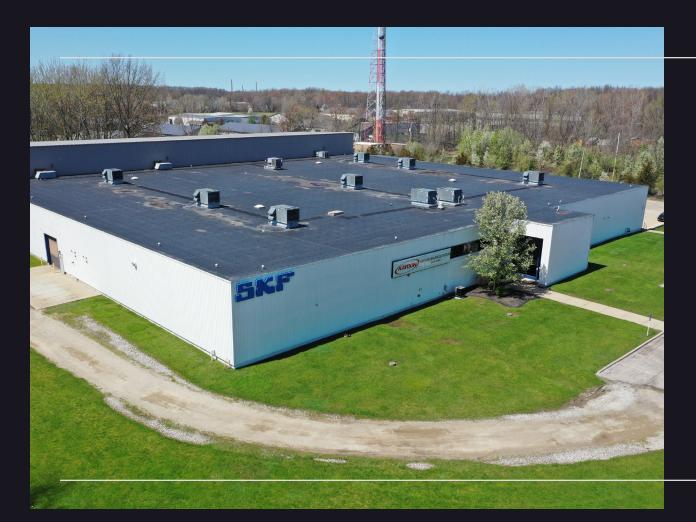

|
| Site Area               | ±5.4 Acres                  |
| Drive-In Doors          | 3                           |
| Truck Dock              | 1                           |
| Ceiling Height          | 18'–31'                     |
| Power                   | 1500 KVA - 480 V / 4000 AMP |
| Cranes                  | 12, ranging from 1–20 tons  |
| Zoning                  | Commercial                  |





### **Interior Photos**









## **Floor Plan**

### ±70,000 SF | Manufacturing, Office, Storage Space







# **Property Location**

Avon, OH



Area **Demographics** 5 mile radius 118,433 POPULATION 47,189 HOUSEHOLDS \$139,747 AVERAGE HOUSEHOLD INCOME \$326,723 AVERAGE HOUSING VALUE 61,269 DAYTIME WORKERS 84,273 POPULATION 25 & OVER

Above demographics are estimates for 2023



**±70,000 SF Warehouse For Lease** 

 Manufacturing, Office,

 Storage Space Available

1500 NAGEL ROAD

AVON, OHIO



**Mike Petrigan, SIOR** First Vice President

+12166956356 mike.petrigan@cbre.com

#### CBRE, Inc.

950 Main Avenue Suite 200 Cleveland, Ohio 44113

© 2024 CBRE, Inc. All rights reserved. This information has been obtained from sources believed reliable but has not been verified for accuracy or completeness. CBRE, Inc. makes no guarantee, representation or warranty and accepts no responsibility or liability as to the accuracy, completeness, or reliability of the information contained herein. You should conduct a careful, independent investigation of the property and verify all information. Any reliance on this information is solely at your own risk. CBRE and the CBRE log