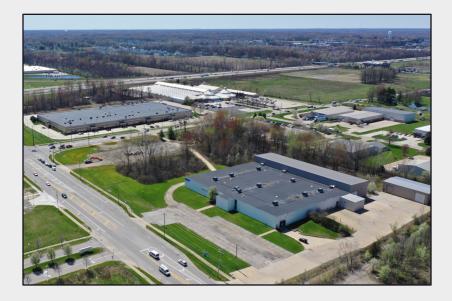

# **Property Location**

Avon, OH

Area **Demographics** 5 mile radius 118,433 POPULATION 47,189 HOUSEHOLDS \$139,747 AVERAGE HOUSEHOLD INCOME \$326,723 AVERAGE HOUSING VALUE 61,269 DAYTIME WORKERS 84,273 POPULATION 25 & OVER

Above demographics are estimates for 2023

**±70,000 SF Warehouse For Lease** 

 Manufacturing, Office,

 Storage Space Available

1500 NAGEL ROAD

AVON, OHIO

**Mike Petrigan, SIOR** First Vice President

+12166956356 mike.petrigan@cbre.com