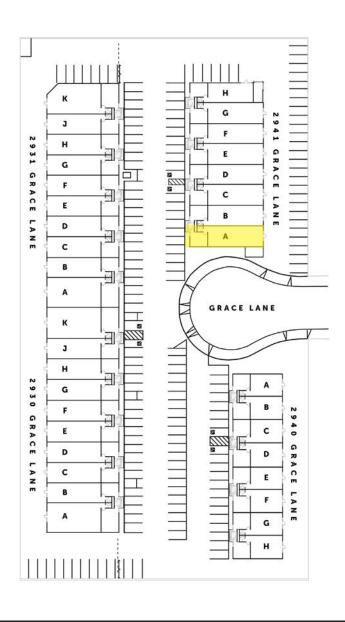

# 2941 Grace Lane, Unit A Costa Mesa, CA

1,440 SF Industrial Unit

### 2941 Grace Lane, Unit A Costa Mesa, CA

1,440 SF Industrial Unit