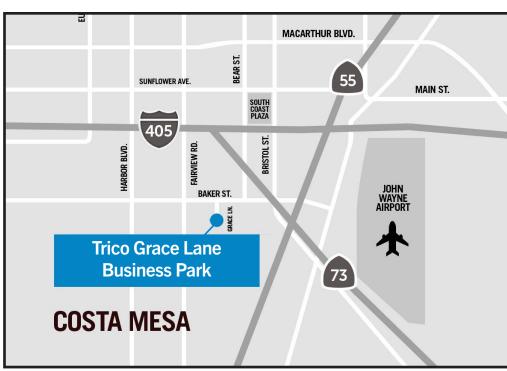

### **SITE HIGHLIGHTS:**

- Business Park Environment
- Professional Property Management
- Premier Orange County Location
- Excellent Access to the 405, 73, & 55 Freeways
- Drive Around Buildings
- Zoning: MG General Industrial