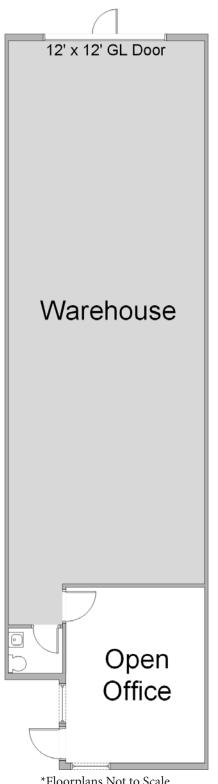

#### **UNIT FEATURES:**

- One Office, Ample Warehouse Space
- End Cap Unit
- Upgraded Lighting
- LVP Flooring (No Carpet!)
- One Restroom
- 14' Warehouse Clearance
- 12' x 12' Ground Level Warehouse

  Door

#### **Unit Features**

-47-Power: 100A | 120/208

Clearance Height: 14'

Ground Level Doors: One 12'x12'