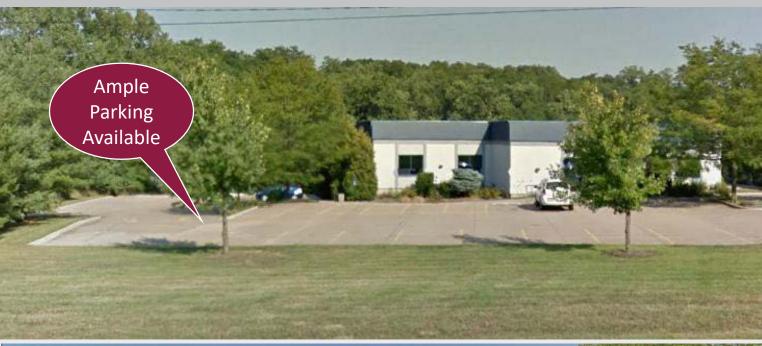

## **Property Features**

- 14,944 SF Total Office Building (2 levels)
- .76 Acres (33,232 SF) Total Land
- Elevator served Handicapped accessible
- Extremely reasonable utilities due to geothermal heating and air conditioning
- Excellent opportunity for user or investor with one level already leased and 7,472 SF available For Lease
- 59 parking spaces located on site
- Real Estate Taxes \$47,561.04 (2018/2019)
- Reduced Sale Price: \$999,500.00
- 7,472 SF Lower Level For Lease \$7.00 psf/yr. NET;
  CAM \$2.20 psf; Real Estate Taxes \$3.18 psf