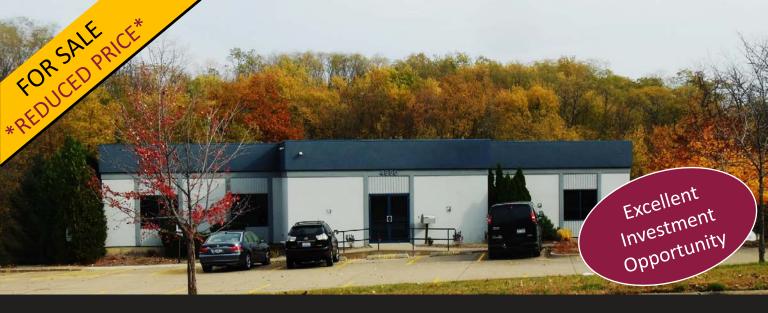

**14,944 SF Office Building** *4550 Kennedy Drive, East Moline, IL* 

The Hawkeye Group.com

## **Property Features**

- 14,944 SF Total Office Building (2 levels)
- .76 Acres (33,232 SF) Total Land
- Elevator served Handicapped accessible
- Extremely reasonable utilities due to geothermal heating and air conditioning
- Excellent opportunity for user or investor with one level already leased and 7,472 SF available For Lease
- 59 parking spaces located on site
- Real Estate Taxes \$47,561.04 (2018/2019)
- Reduced Sale Price: \$999,500.00
- 7,472 SF Lower Level For Lease \$7.00 psf/yr. NET;
  CAM \$2.20 psf; Real Estate Taxes \$3.18 psf