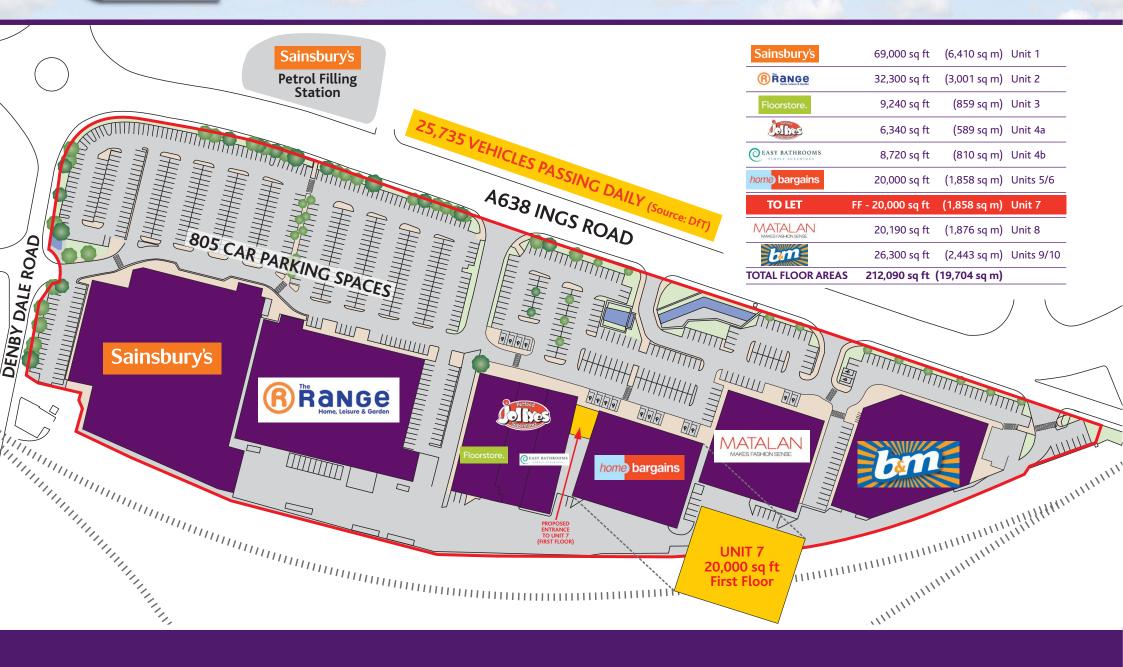

212,090 sq ft Open A1 (Food and Non Food) / Wide Bulky Retail Park

### Scheme Size

212,090 sq ft (19,704 sq m)

Largest retail warehouse scheme in Wakefield

## Availability

Unit 7 - Approx. 20,000 sq ft first floor fully refurbished unit