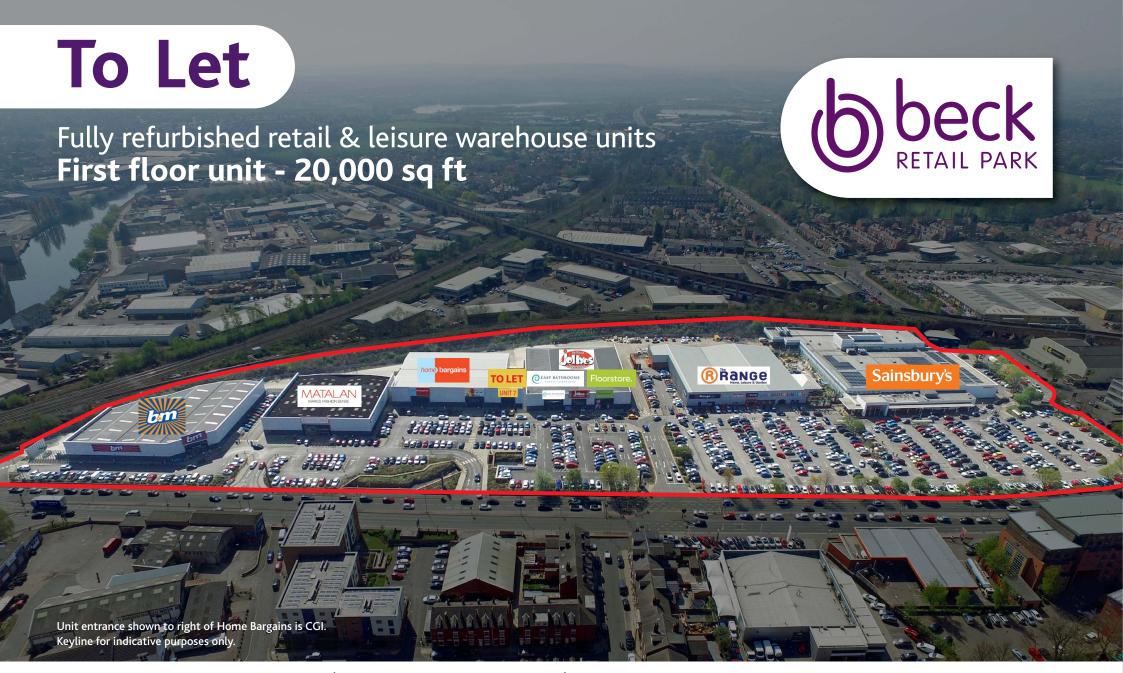

### Scheme Size

212,090 sq ft (19,704 sq m)

Largest retail warehouse scheme in Wakefield

## Availability

Unit 7 - Approx. 20,000 sq ft first floor fully refurbished unit