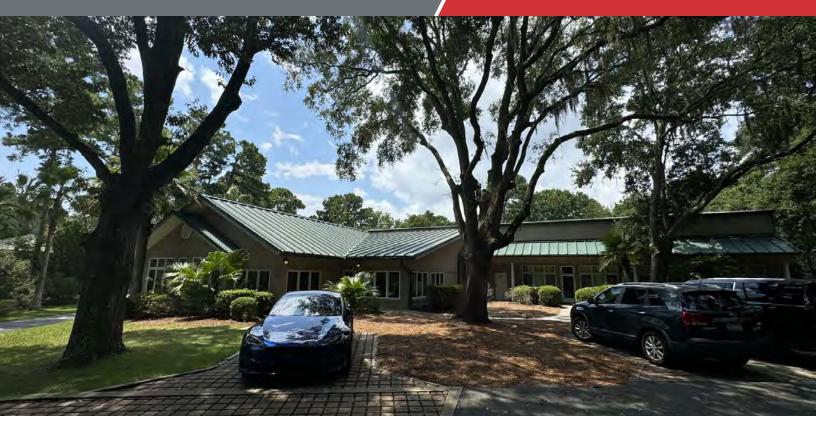

# **30 Trellis Court**

Capital Business Park Hilton Head Island, South Carolina 29926

#### **Property Highlights**

- 15,436 SF building with versatile industrial/flex space
- · Prime location in the desirable Hilton Head Island area
- 10 Drive in Roll Up Doors, 1 Extra Large Drive In Roll Up Door, and 1 Loading Dock height Roll Up Door
- · Fenced and secure parking / lay down areas in back
- · High ceilings and open floor plan for maximum versatility
- Close proximity to major transportation routes for convenience
- Well-maintained exterior and landscaping for curb appeal
- · Versatile layout suitable for a variety of uses