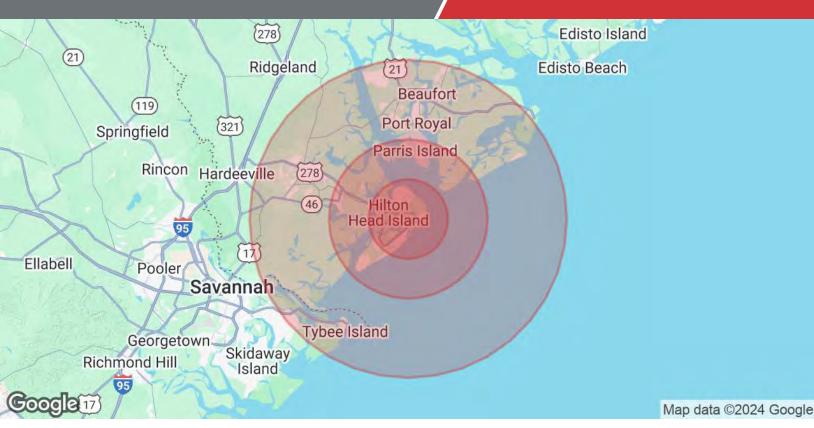

## For Sale or Lease

Demographics 30 Trellis Court, HHI, SC

| Population           | 5 Miles   | 10 Miles  | 20 Miles  |
|----------------------|-----------|-----------|-----------|
| Total Population     | 34,963    | 58,876    | 213,584   |
| Average Age          | 54        | 51        | 46        |
| Average Age (Male)   | 54        | 50        | 46        |
| Average Age (Female) | 55        | 51        | 47        |
| Households & Income  | 5 Miles   | 10 Miles  | 20 Miles  |
| Total Households     | 16,004    | 25,815    | 89,217    |
| # of Persons per HH  | 2.2       | 2.3       | 2.4       |
| Average HH Income    | \$139,253 | \$128,918 | \$111,724 |
| Average House Value  | \$724,808 | \$695,178 | \$555,077 |
|                      |           |           |           |

Demographics data derived from AlphaMap

We obtained the information above from sources we believe to be reliable. However, we have not verified its accuracy and make not guarantee, warranty or representation about it. It is submitted subject to the possibility of errors, omissions, change of price, rental or other conditions, prior sale, lease or financing, or withdrawal without notice. We include projections, opinions, assumptions or estimates for example only, and they may not represent current or future performance of the property. You and your tax and legal advisors should conduct your own investigation of the property and transaction.