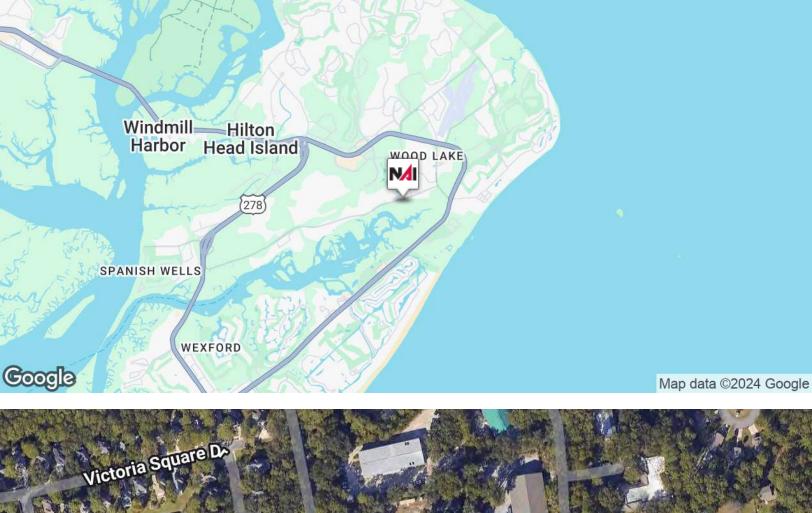

# For Sale or Lease

Locator Map 30 Trellis Court, HHI, SC

Victoria Square Dr Victoria Square Dr Victoria Square Dr

We obtained the information above from sources we believe to be reliable. However, we have not verified its accuracy and make no jurantee, warranty or representation about it. It is submitted subject to the possibility of errors, omissions, change of price, rental or other conditions, prior sale, lease or financing, or withdrawal without notice. We include projections, opinions, assumptions or estimates for example only, and they may not represent current or future performance of the property. You and your tax and legal advisors should conduct our own investigation of the property and transaction.