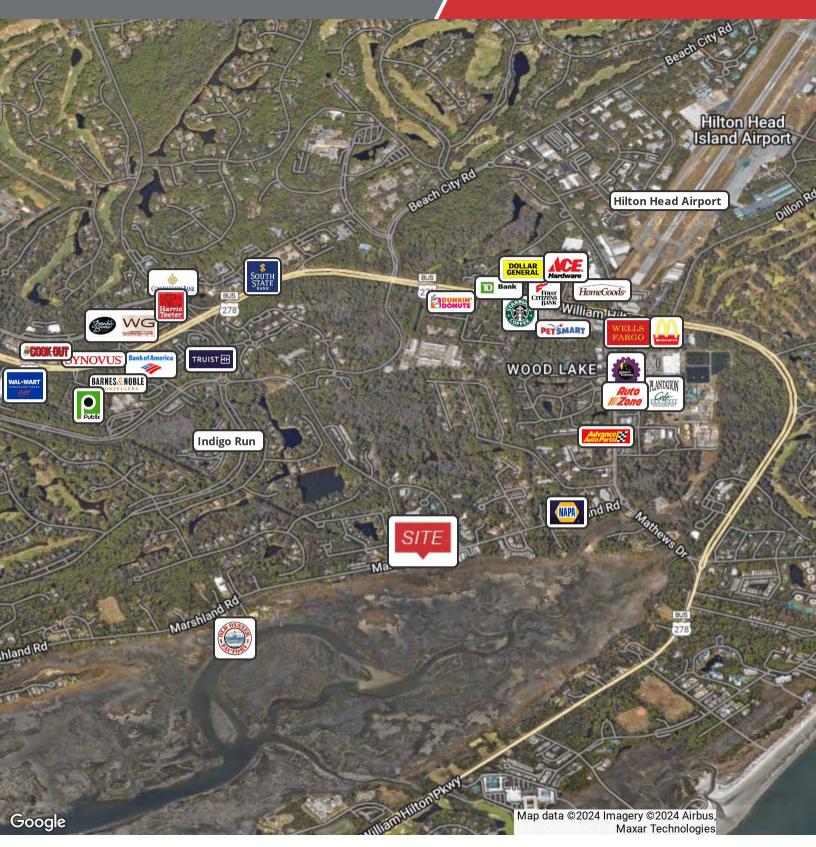

## For Sale or Lease 15,436 SF | \$3,859,000 30 Trellis Court, HHI, SC

We obtained the information above from sources we believe to be reliable. However, we have not verified its accuracy and make no guarantee, warranty or representation about it. It is submitted subject to the possibility of errors, omissions, change of price, rental or other conditions, prior sale, lease or financing, or withdrawal without notice. We include projections, opinions, assumptions or estimates for example only, and they may not represent current or future performance of the property. You and your tax and legal advisors should conduct your own investigation of the property and transaction.