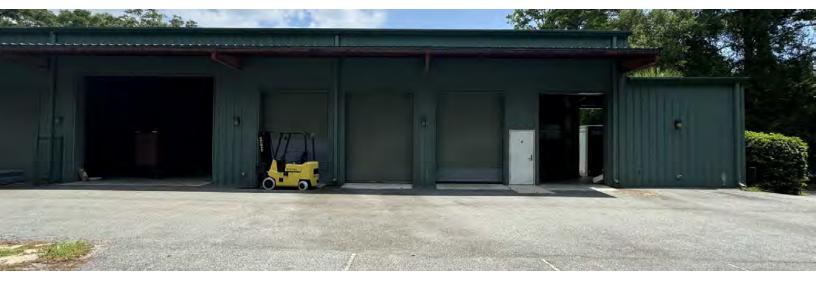

### For Sale or Lease Exterior Photos 30 Trellis Court, HHI, SC

We obtained the information above from sources we believe to be reliable. However, we have not verified its accuracy and make no guarantee, warranty or representation about it. It is submitted subject to the possibility of errors, omissions, change of price, rental or other conditions, prior sale, lease or financing, or withdrawal without notice. We include projections, opinions, assumptions or estimates for example only, and they may not represent current or future performance of the property. You and your tax and legal advisors should conduct your own investigation of the property and transaction.

#### **Property Highlights**

- 15,436 SF building with versatile industrial/flex space
- · Prime location in the desirable Hilton Head Island area
- 10 Drive in Roll Up Doors, 1 Extra Large Drive In Roll Up Door, and 1 Loading Dock height Roll Up Door
- · Fenced and secure parking / lay down areas in back
- · High ceilings and open floor plan for maximum versatility
- Close proximity to major transportation routes for convenience
- Well-maintained exterior and landscaping for curb appeal
- · Versatile layout suitable for a variety of uses