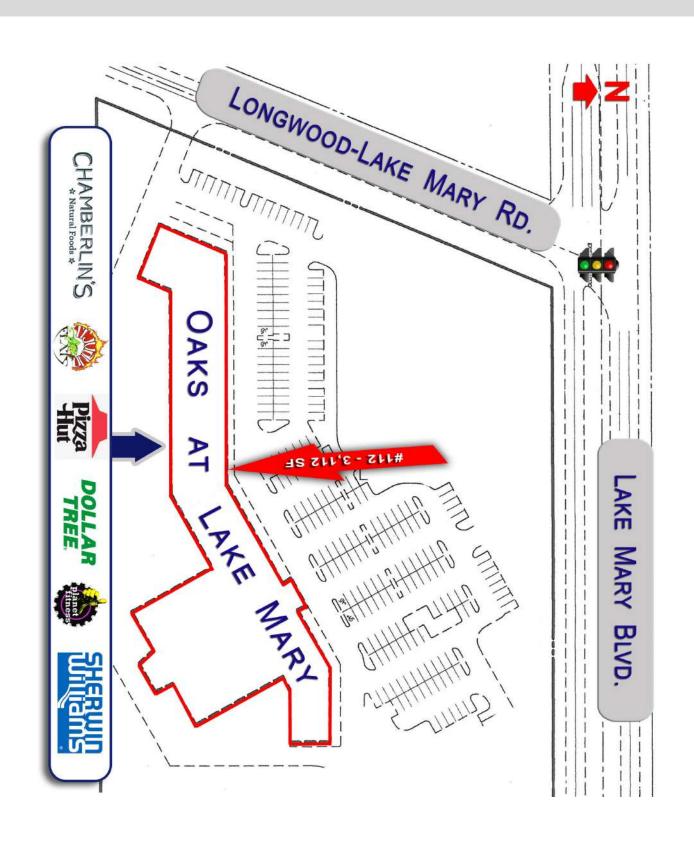

### **OAKS AT LAKE MARY**

### 2nd Gen Restaurant in Thriving Center!

3005 W. Lake Mary Blvd. | Lake Mary, FL 32746

- 3,112 SF unit in highly-visible position within successful shopping center.
- Oaks at Lake Mary has undergone an almost \$2 Million renovation with new façade, signage, lighting, landscaping & upcoming parking lot expansion!
- Join fellow tenants Planet Fitness, Sherwin Williams, Dollar Tree and Chamberlin's for \$32/SF, NNN. Operating expenses are only \$6.08/SF!
- Facing the City's busiest corridor, at a signalized intersection.

# **Oaks at Lake Mary**

3005 W Lake Mary Blvd. #112 | 3,112 RSF