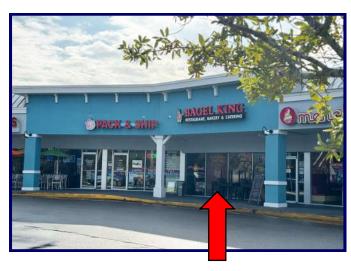

### **OAKS AT LAKE MARY**

### 2nd Gen Restaurant in Thriving Center!

3005 W. Lake Mary Blvd. | Lake Mary, FL 32746





- 3,112 SF unit in highly-visible position within successful shopping center.
- Oaks at Lake Mary has undergone an almost \$2 Million renovation with new façade, signage, lighting, landscaping & upcoming parking lot expansion!
- Join fellow tenants Planet Fitness, Sherwin Williams, Dollar Tree and Chamberlin's for \$32/SF, NNN. Operating expenses are only \$6.08/SF!
- Facing the City's busiest corridor, at a signalized intersection.

| 2023 Demographics                                 |                                        |                                                 |                                           |
|---------------------------------------------------|----------------------------------------|-------------------------------------------------|---------------------------