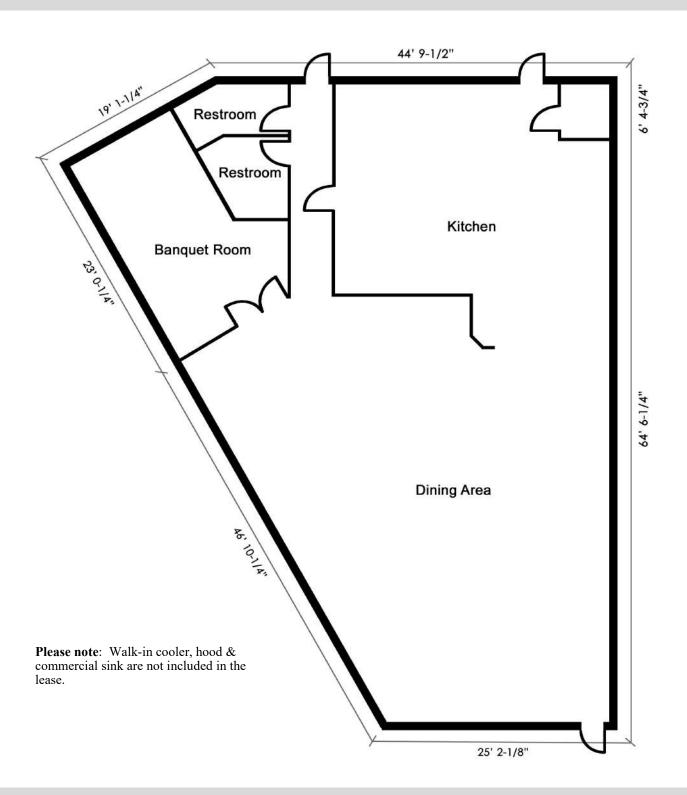

# **Oaks at Lake Mary**

3005 W Lake Mary Blvd. #112 | 3,112 RSF

# **Oaks at Lake Mary**

3005 W Lake Mary Blvd. #112 | 3,112 RSF

**Disclaimer**: Dimensions shown are deemed to be accurate, but are not guaranteed. Since prior tenant may have altered the interior layout, prospects are encouraged to conduct their own due diligence.