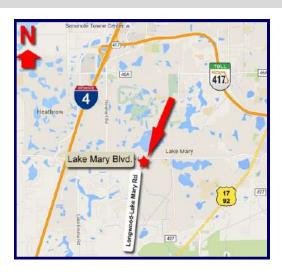

### **OAKS AT LAKE MARY**

### 2nd Gen Restaurant in Thriving Center!

3005 W. Lake Mary Blvd. | Lake Mary, FL 32746

- 3,112 SF unit in highly-visible position within successful shopping center.
- Oaks at Lake Mary has undergone an almost \$2 Million renovation with new façade, signage, lighting, landscaping & upcoming parking lot expansion!
- Join fellow tenants Planet Fitness, Sherwin Williams, Dollar Tree and Chamberlin's for \$32/SF, NNN. Operating expenses are only \$6.08/SF!
- Facing the City's busiest corridor, at a signalized intersection.