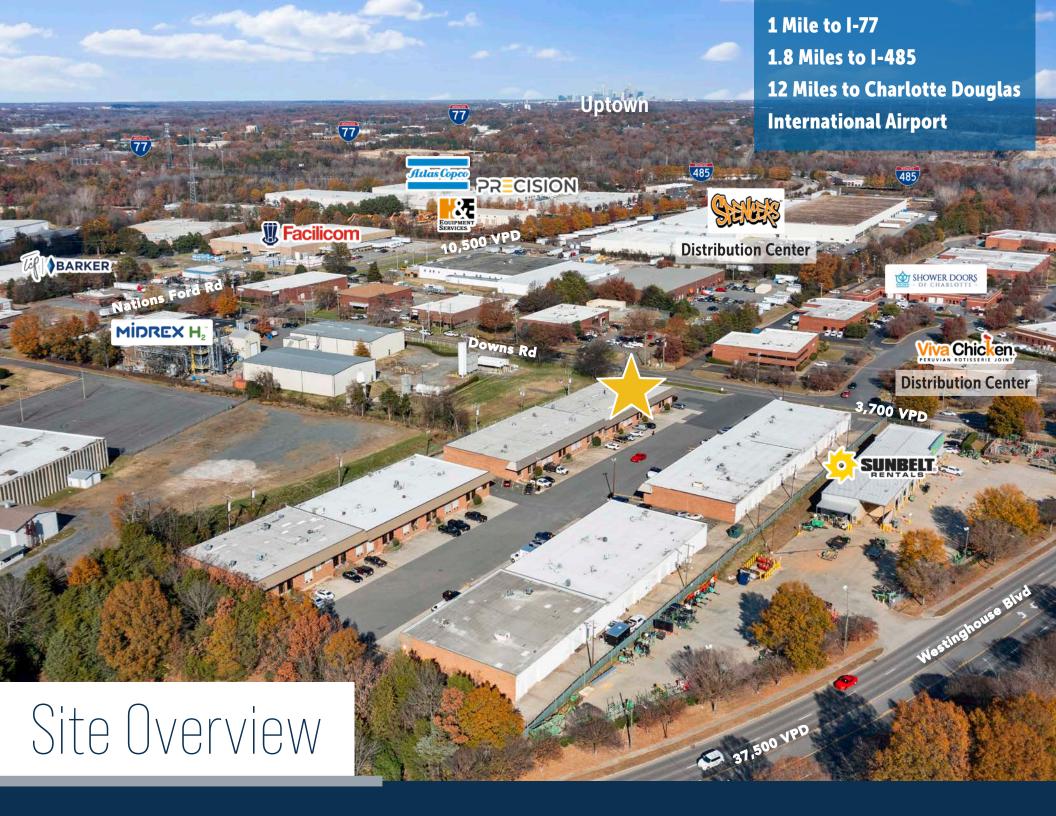

## Property Highlights

Flex Condo for sale on Downs Rd in Pineville, NC just 1 mile from I-77. The property is +/- 2,000 SF and built with a drop ceiling almost throughout the space. The built-out area can be demolished to create more traditional warehouse space. The Condo includes 1 dock door, 1 drive-in door and has 13' clear above the drop ceiling. Built in 1979, the property is zoned ML-2 making it an ideal choice for Industrial and Flex uses.

11104 Downs Rd., Pineville, NC 28134 Address For Sale **Availability Asset Class** Flex **Square Footage** +/- 2,000 SF **Year Built** 1979 Zoning ML-2 Downs Rd Access Ceiling Height 13 FT Drive-In Door: 10'H x 12'W Doors Dock Door Positions: 1 Sale Price \$415,000