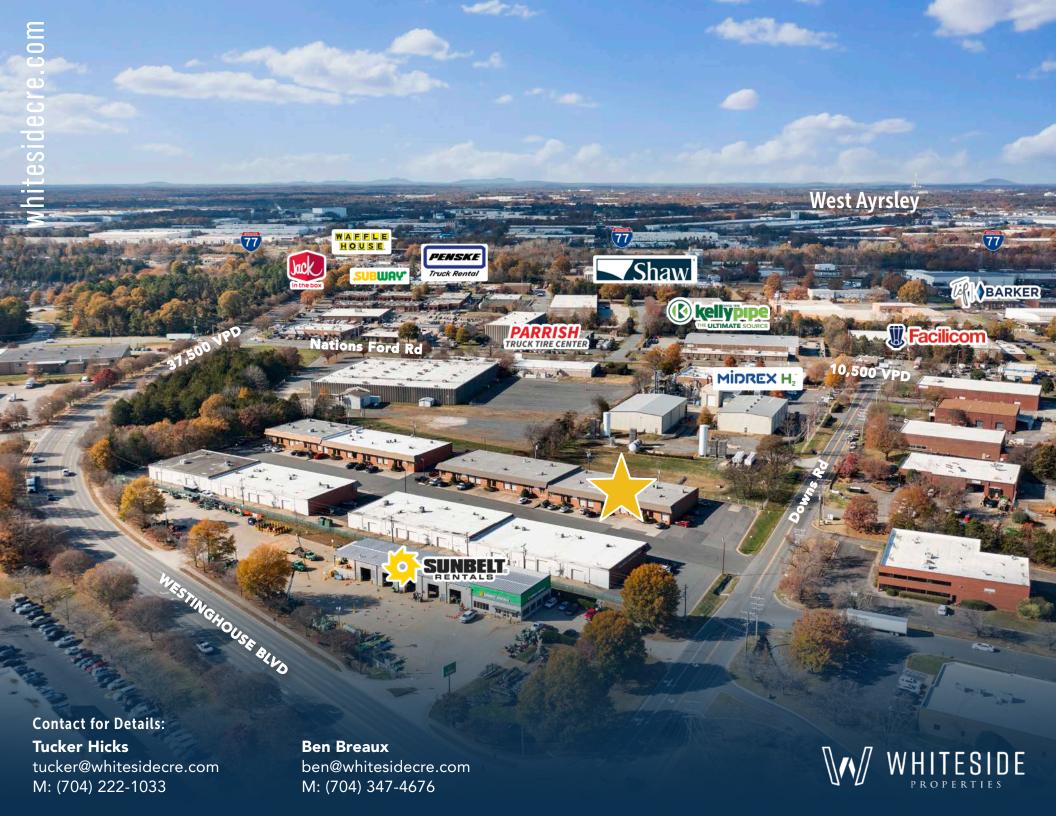

## Property Highlights

Flex Condo for sale on Downs Rd in Pineville, NC just 1 mile from I-77. The property is +/- 2,000 SF and built with a drop ceiling almost throughout the space. The built-out area can be demolished to create more traditional warehouse space. The Condo includes 1 dock door, 1 drive-in door and has 13' clear above the drop ceiling. Built in 1979, the property is zoned ML-2 making it an ideal choice for Industrial and Flex uses.

11104 Downs Rd., Pineville, NC 28134 Address For Sale **Availability Asset Class** Flex **Square Footage** +/- 2,000 SF **Year Built** 1979 Zoning ML-2 Downs Rd Access Ceiling Height 13 FT Drive-In Door: 10'H x 12'W Doors Dock Door Positions: 1 Sale Price \$415,000