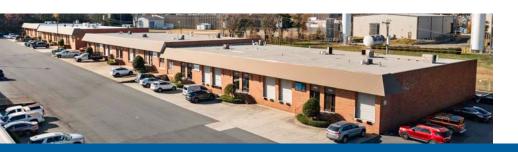

## 11104 Downs Rd PINEVILLE, NC 28134 For Sale +/- 2,000 SF Flex Condo

## Property Highlights

Flex Condo for sale on Downs Rd in Pineville, NC just 1 mile from I-77. The property is +/- 2,000 SF and built with a drop ceiling almost throughout the space. The built-out area can be demolished to create more traditional warehouse space. The Condo includes 1 dock door, 1 drive-in door and has 13' clear above the drop ceiling. Built in 1979, the property is zoned ML-2 making it an ideal choice for Industrial and Flex uses.