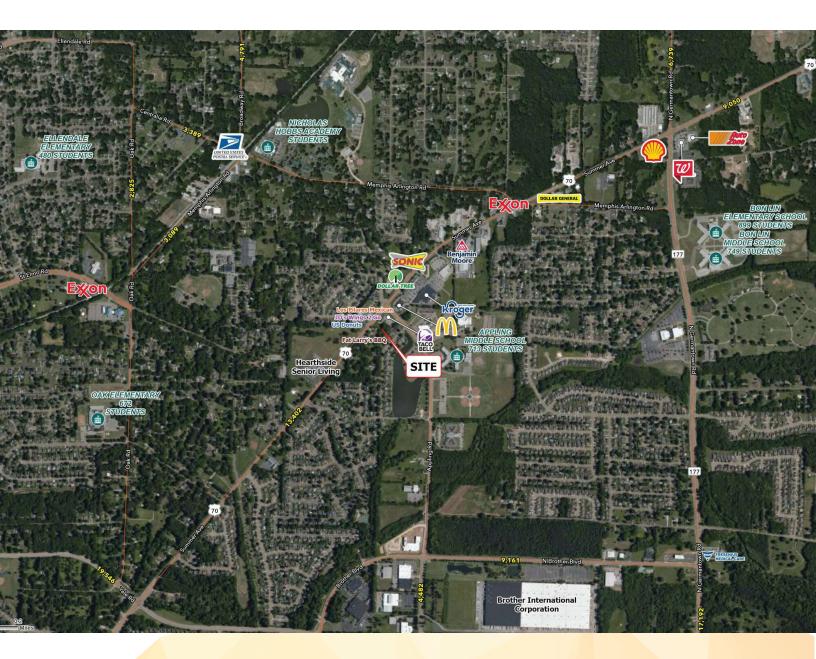

#### **LOCATION DESCRIPTION**

Land For sale on Highway 70 just south of the intersection with Appling Road in Bartlett, Tennessee

#### **PROPERTY HIGHLIGHTS**

- 0.913 acres For Sale adjacent to Taco Bell
- Sale Price: \$425,000
- Excellent access and visibility along the booming Highway 70 corridor
- Six elementary and middle schools in close proximity with 3,500+ students
- Area retailers include Kroger, Dollar Tree, McDonald's, Taco Bell, Benjamin Moore, Sonic, Dollar General, Walgreens, AutoZone and more
- Traffic Counts (AADT): Hwy 70 (13,402) and Appling Rd (6,618)