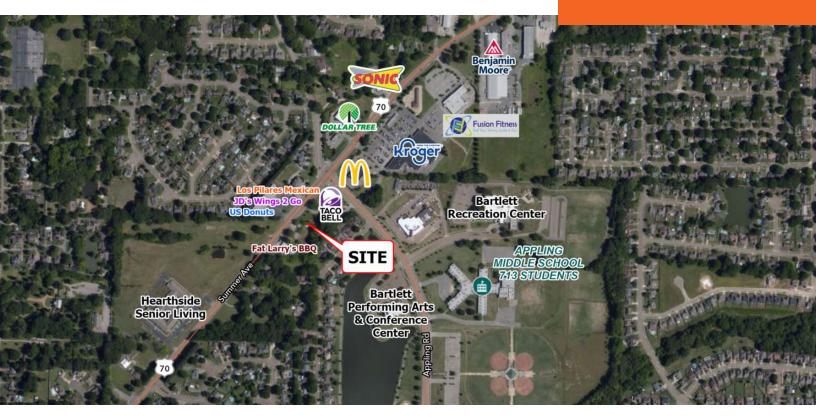

#### **LOCATION DESCRIPTION**

Land For sale on Highway 70 just south of the intersection with Appling Road in Bartlett, Tennessee

#### **PROPERTY HIGHLIGHTS**

- 0.913 acres For Sale adjacent to Taco Bell
- Sale Price: \$425,000
- Excellent access and visibility along the booming Highway 70 corridor
- Six elementary and middle schools in close proximity with 3,500+ students
- Area retailers include Kroger, Dollar Tree, McDonald's, Taco Bell, Benjamin Moore, Sonic, Dollar General, Walgreens, AutoZone and more
- Traffic Counts (AADT): Hwy 70 (13,402) and Appling Rd (6,618)