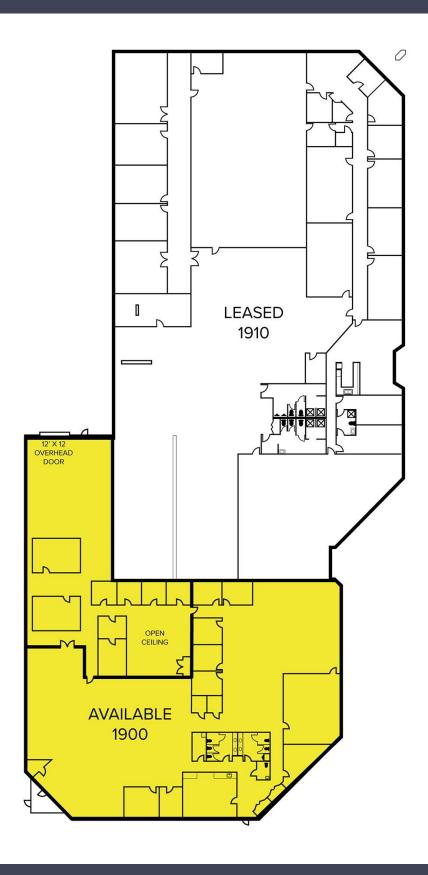

#### **PROPERTY FEATURES**

- 14,300 square feet available
- 9,800 square feet office
- 16'11" clear height
- (1) 12' x 12' grade level door
- 800 amps, 277/480 volts power
- Outstanding I-75 visibility and access
- Great floor plan
- Fully air-conditioned
- Will remodel to suit
- Contemporary finishes
- Lease Rate: \$9.95/sq. ft. NNN

For more information, please contact:

PAUL HOGE (248) 948 0103 paulhoge@signatureassociates.com JOE BANYAI (248) 948 0108 jbanyai@signatureassociates.com SIGNATURE ASSOCIATES

One Towne Square, Suite 1200 Southfield, MI 48076 www.signatureassociates.com Floor Plan