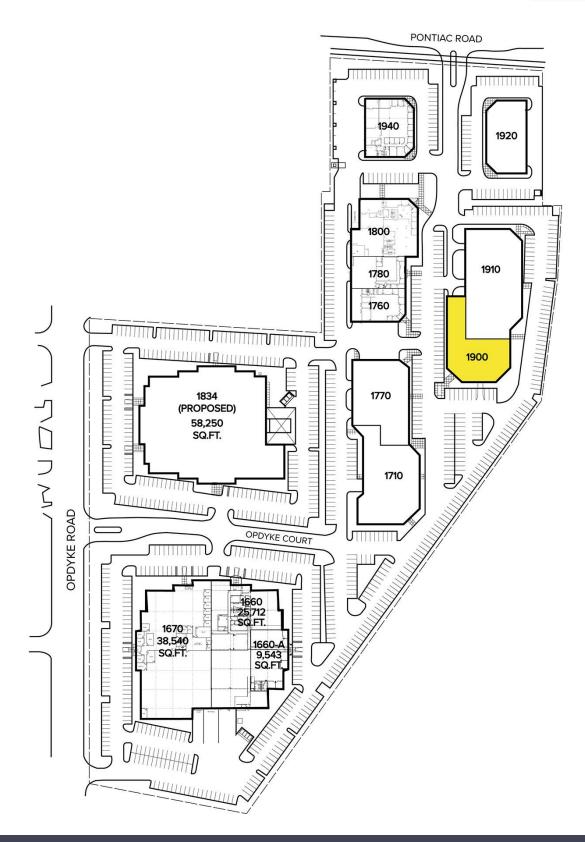

## 1900 – 1910 OPDYKE COURT AUBURN HILLS, MICHIGAN

HI-TECH FOR LEASE 14,300 Square Feet Available



### MEADOWBROOK TECHNICAL CENTER



#### **PROPERTY FEATURES**

- 14,300 square feet available
- 9,800 square feet office
- 16'11" clear height
- (1) 12' x 12' grade level door
- 800 amps, 277/480 volts power
- Outstanding I-75 visibility and access
- Great floor plan
- Fully air-conditioned
- Will remodel to suit
- Contemporary finishes
- Lease Rate: \$9.95/sq. ft. NNN



For more information, please contact:

PAUL HOGE (248) 948 0103 paulhoge@signatureassociates.com JOE BANYAI (248) 948 0108 jbanyai@signatureassociates.com SIGNATURE ASSOCIATES

One Towne Square, Suite 1200 Southfield, MI 48076 www.signatureassociates.com Floor Plan



For more information, please contact:

PAUL HOGE (248) 948 0103 paulhoge@signatureassociates.com JOE BANYAI (248) 948 0108 jbanyai@signatureassociates.com SIGNATURE ASSOCIATES

One Towne Square, Suite 1200 Southfield, MI 48076 www.signatureassociates.com Floor Plan





For more information, please contact:

PAUL HOGE (248) 948 0103 paulhoge@signatureassociates.com JOE BANYAI (248) 948 0108 jbanyai@signatureassociates.com SIGNATURE ASSOCIATES

One Towne Square, Suite 1200 Southfield, MI 48076 www.signatureassociates.com

# 1900 -1910 Opdyke Court — Auburn Hills, Michigan Hi-Tech For Lease

14,300 Square Feet AVAILABLE

#### Aerial