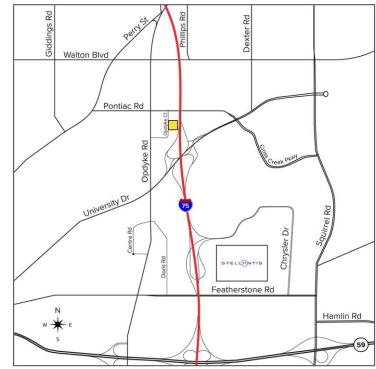

## 1900 – 1910 OPDYKE COURT AUBURN HILLS, MICHIGAN

HI-TECH FOR LEASE 14,300 Square Feet Available



### MEADOWBROOK TECHNICAL CENTER



#### **PROPERTY FEATURES**

- 14,300 square feet available
- 9,800 square feet office
- 16'11" clear height
- (1) 12' x 12' grade level door
- 800 amps, 277/480 volts power
- Outstanding I-75 visibility and access
- Great floor plan
- Fully air-conditioned
- Will remodel to suit
- Contemporary finishes
- Lease Rate: \$9.95/sq. ft. NNN



For more information, please contact:

PAUL HOGE (248) 948 0103 paulhoge@signatureassociates.com JOE BANYAI (248) 948 0108 jbanyai@signatureassociates.com SIGNATURE ASSOCIATES

One Towne Square, Suite 1200 Southfield, MI 48076 www.signatureassociates.com Floor Plan



For more information, please contact:

PAUL HOGE (248) 948 0103 paulhoge@signatureassociates.com JOE BANYAI (248) 948 0108 jbanyai@signatureassociates.com SIGNATURE ASSOCIATES

One Towne Square, Suite 1200 Southfield, MI 48076 www.signatureassociates.com Floor Plan





For more information, please contact:

PAUL HOGE (248) 948 0103 paulhoge@signatureassociates.com JOE BANYAI (248) 948 0108 jbanyai@signatureassociates.com SIGNATURE ASSOCIATES

One Towne Square, Suite 1200 Southfield, MI 48076 www.signatureassociates.com

#