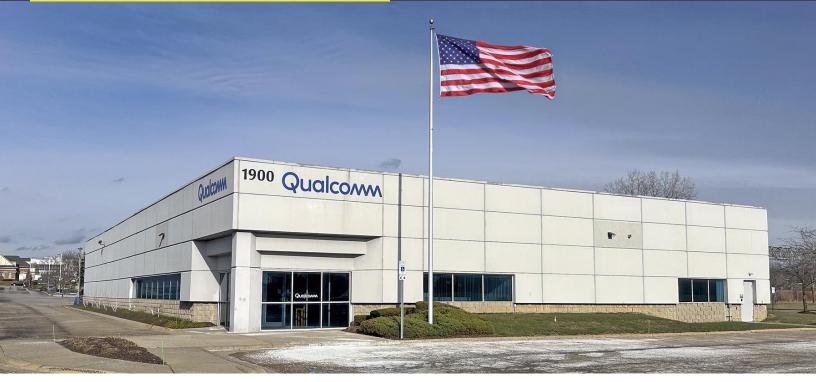

## 1900 – 1910 OPDYKE COURT AUBURN HILLS, MICHIGAN

HI-TECH FOR LEASE 14,300 Square Feet Available

# 1900 -1910 Opdyke Court — Auburn Hills, Michigan Hi-Tech For Lease

14,300 Square Feet AVAILABLE