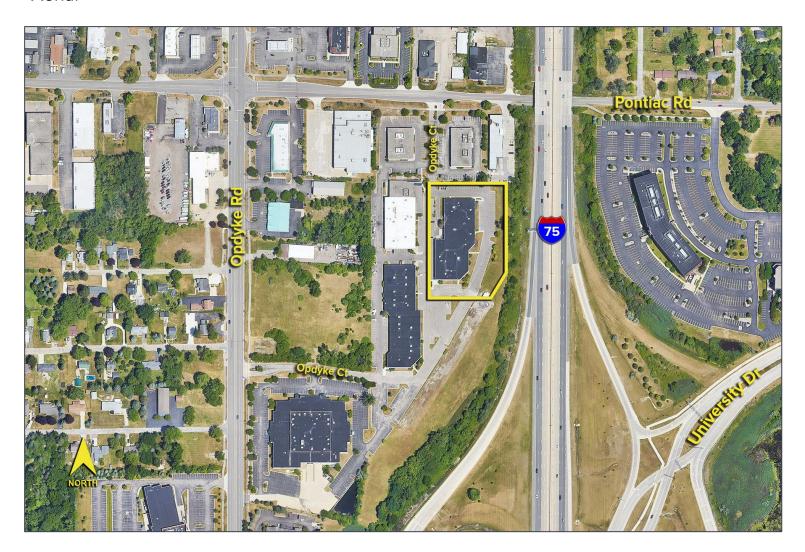

## 1900 – 1910 OPDYKE COURT AUBURN HILLS, MICHIGAN

HI-TECH FOR LEASE 14,300 Square Feet Available

# 1900 -1910 Opdyke Court — Auburn Hills, Michigan Hi-Tech For Lease

14,300 Square Feet AVAILABLE

#### Aerial