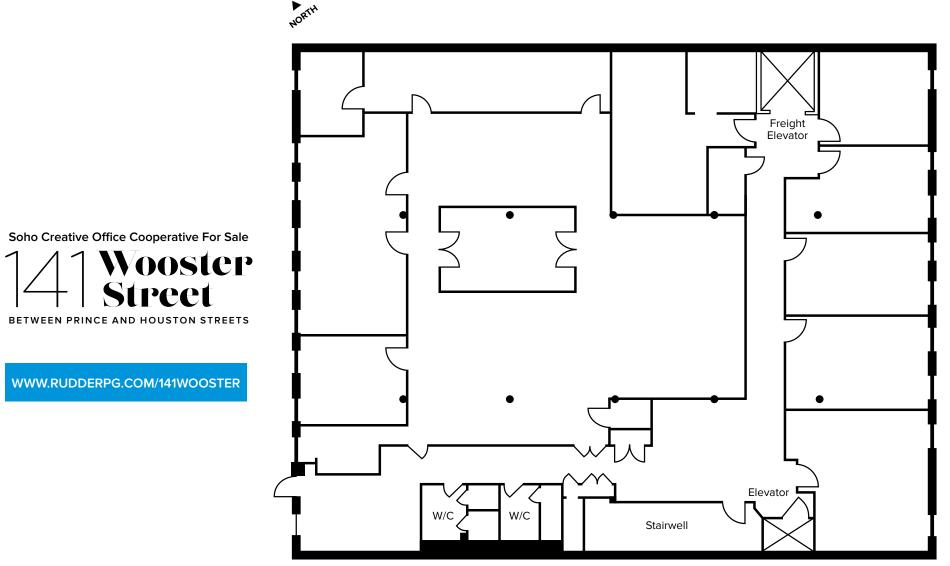

# 47 Wooster Street

Available: Entire 4th Floor - 8,315 RSF

Asking Price: \$9,500,000 (\$1,143/RSF)

Annual Maintenance Charges: \$105,745 (\$12.72/RSF)

# Sarah Sakura

Office: (212) 966-5638 Mobile: (314) 807-4425 ssakura@rudderpg.com

Entire 4th Floor - 8,315 RSF

All information supplied is from sources deemed reliable and is furnished subject to errors, omissions, modifications, removal of the listing from sale, and to any listing conditions, including the prices. Floor plan represents only an approximation of the size and perimeter of the Unit(s). Details, including but not limited to, partitions and furniture shown hereon, are for demonstration purposes only and do not reflect existing conditions, which likely vary from the conditions shown hereon. Any square footage dimensions set forth are estimates based on approximate rentable measurements.