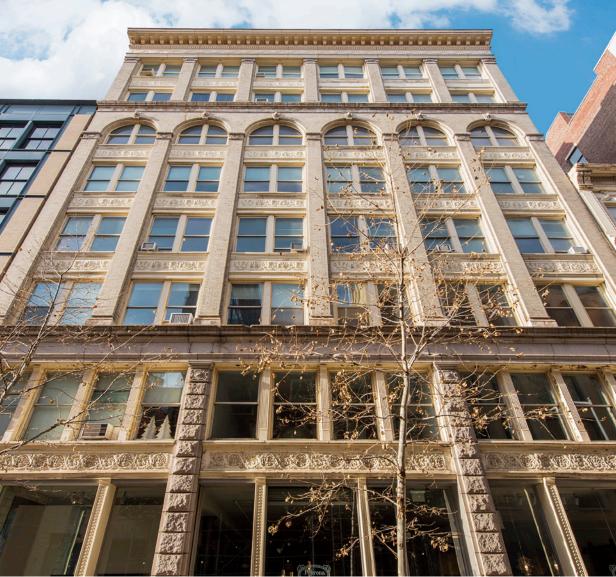

## **Property Highlights:**

- Quintessential Soho location with Wooster Street's iconic cobblestone street and cast-iron and brick neighboring buildings
- Double exposure with east-facing views which floods the floor with natural sunlight
- Full floor presence with elevator opening directly to floor
- Potential residential conversion
- High, loft-like ceilings with exposed brick throughout
- Neighborhood landmarks include the Soho Apple Store, Blue Ribbon, Sadelles, Louis Vuitton, New York University, and more
- Close proximity to 1, B, C, D, E, F, M, R, W subway lines