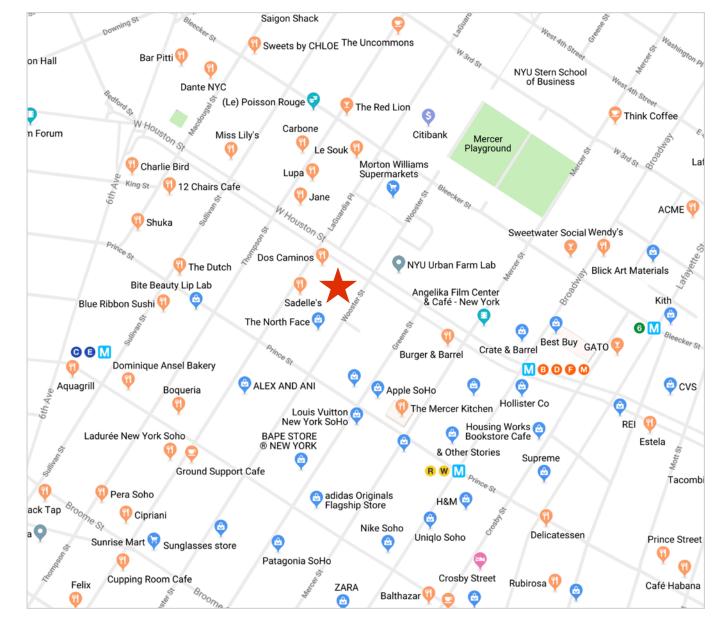

## **Property Highlights:**

- Quintessential Soho location with Wooster Street's iconic cobblestone street and cast-iron and brick neighboring buildings
- Double exposure with east-facing views which floods the floor with natural sunlight
- Full floor presence with elevator opening directly to floor
- Potential residential conversion
- High, loft-like ceilings with exposed brick throughout
- Neighborhood landmarks include the Soho Apple Store, Blue Ribbon, Sadelles, Louis Vuitton, New York University, and more
- Close proximity to 1, B, C, D, E, F, M, R, W subway lines