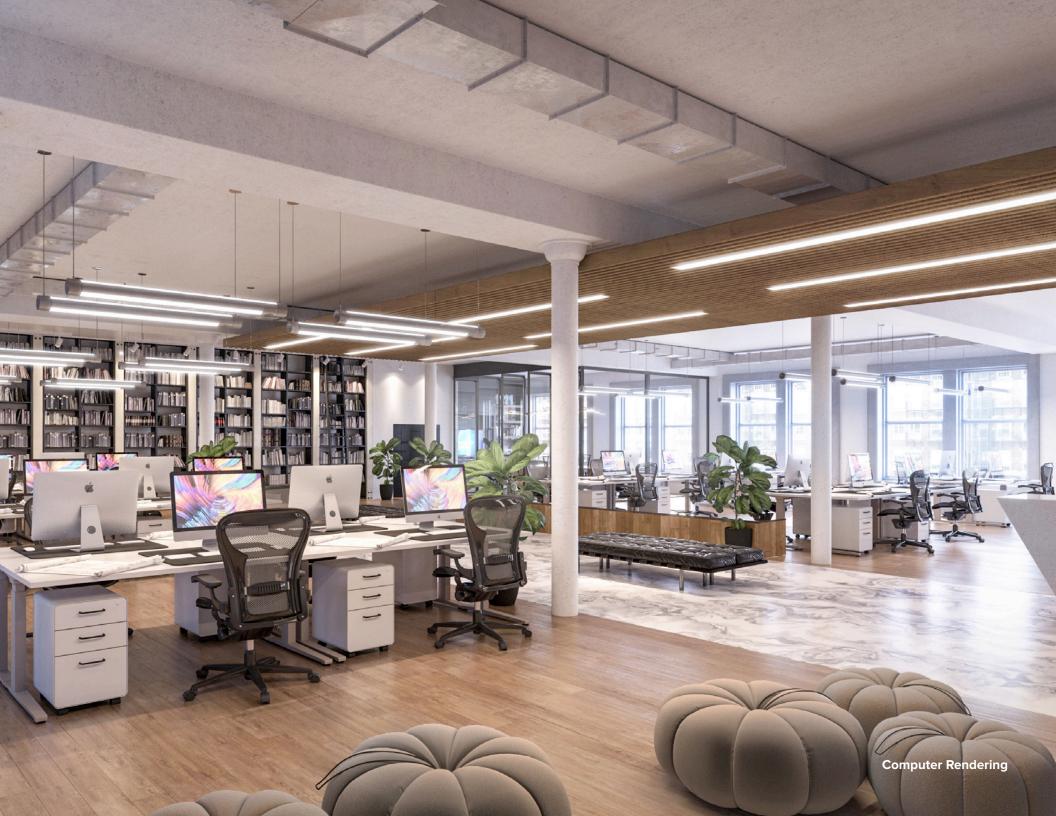

## **Property Highlights:**

- Quintessential Soho location with Wooster Street's iconic cobblestone street and cast-iron and brick neighboring buildings
- Double exposure with east-facing views which floods the floor with natural sunlight
- Full floor presence with elevator opening directly to floor
- Potential residential conversion
- High, loft-like ceilings with exposed brick throughout
- Neighborhood landmarks include the Soho Apple Store, Blue Ribbon, Sadelles, Louis Vuitton, New York University, and more
- Close proximity to 1, B, C, D, E, F, M, R, W subway lines