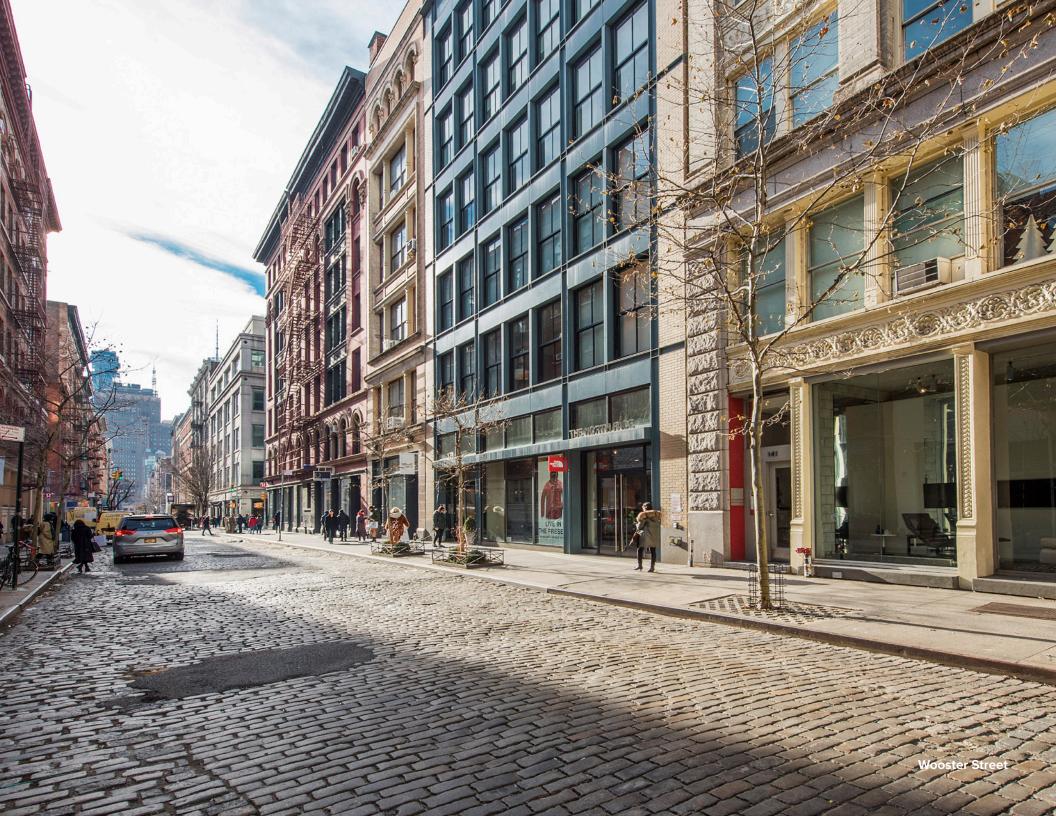

## **Property Highlights:**

- Quintessential Soho location with Wooster Street's iconic cobblestone street and cast-iron and brick neighboring buildings
- Double exposure with east-facing views which floods the floor with natural sunlight
- Full floor presence with elevator opening directly to floor
- Potential residential conversion
- High, loft-like ceilings with exposed brick throughout
- Neighborhood landmarks include the Soho Apple Store, Blue Ribbon, Sadelles, Louis Vuitton, New York University, and more
- Close proximity to 1, B, C, D, E, F, M, R, W subway lines