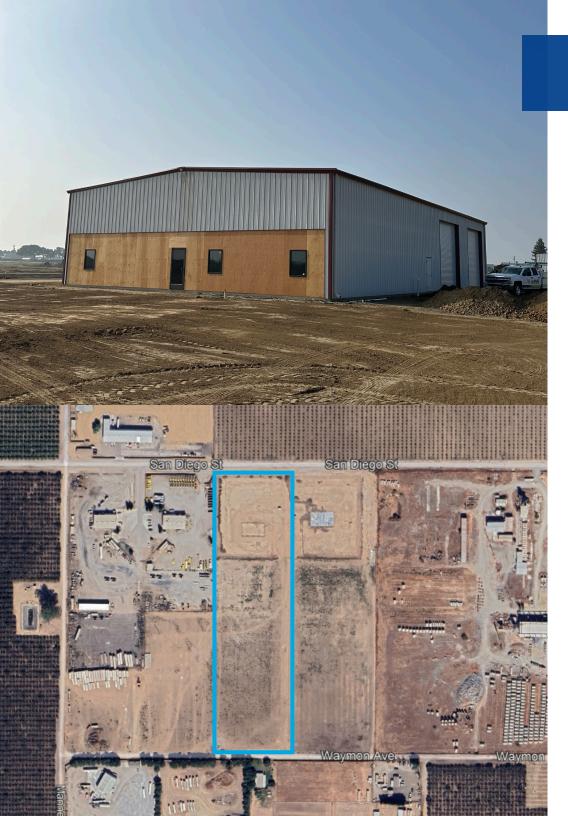

### **Property Information**

*30732 San Diego St* is situated on a generous 10acre parcel, providing ample space for various uses. The land is zoned M1/M2, accommodating a wide range of light to heavy industrial applications.

For Sale: \$3,000,000

For Lease: \$10,000/mo. Industrial Gross

± 6,000 SF Total Bldg. ± 6,000 SF Total Bldg.
± 1,250 SF Office ± 1,250 SF Office
± 10 AC Land ± 2.5 AC Land

### Highlights:

- Completed in 2024
- ± 10 acres zoned M1/M2 (light/general industrial)
- APN #090-212-54