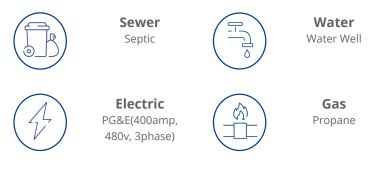

### **Property Information**

*30732 San Diego St* is situated on a generous 10acre parcel, providing ample space for various uses. The land is zoned M1/M2, accommodating a wide range of light to heavy industrial applications.