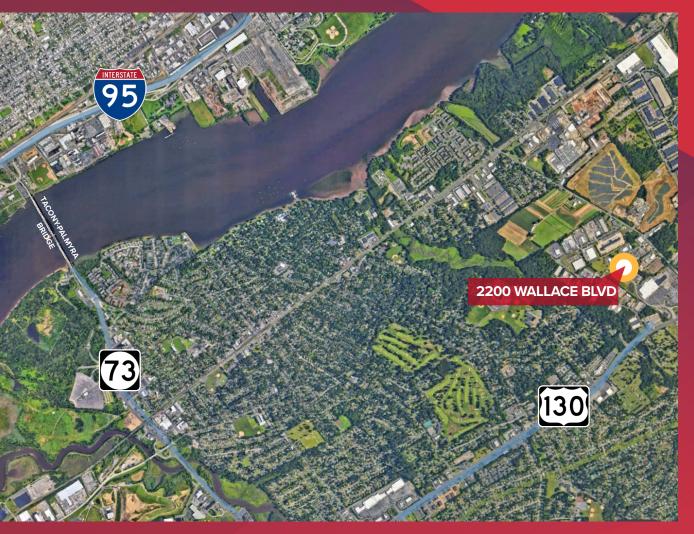

## **LOCATION INFORMATION**

#### **Distance to**

| Route 130                | 0.5 mi |
|--------------------------|--------|
| Route 73                 | 2.9 mi |
| Tacony-Palmyra Bridge    | 4.0 mi |
| Betsy Ross Bridge        | 5.0 mi |
| I-95 S                   | 6.6 mi |
| I-95 N                   | 6.9 mi |
| Center City Philadelphia | 12 mi  |