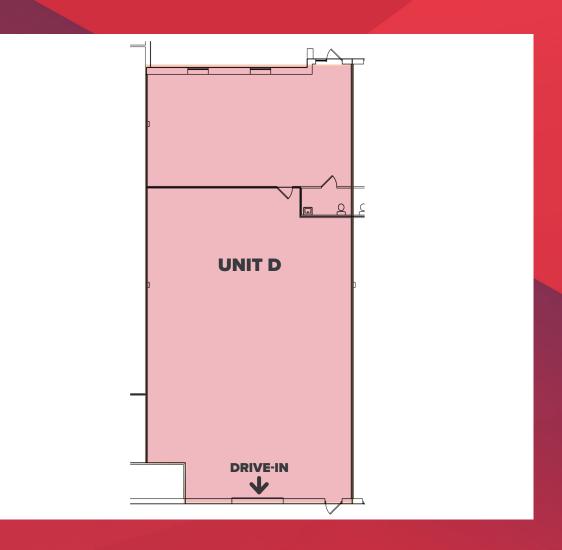

## **CURRENT AVAILABILITY**

- 3,402 SF warehouse / flex unit
  - 2,383 SF warehouse area
  - 1,019 SF office area
- 1 drive-in door
- 15' clear ceiling height
- Power: 400a, 3 phase
- 1 restroom