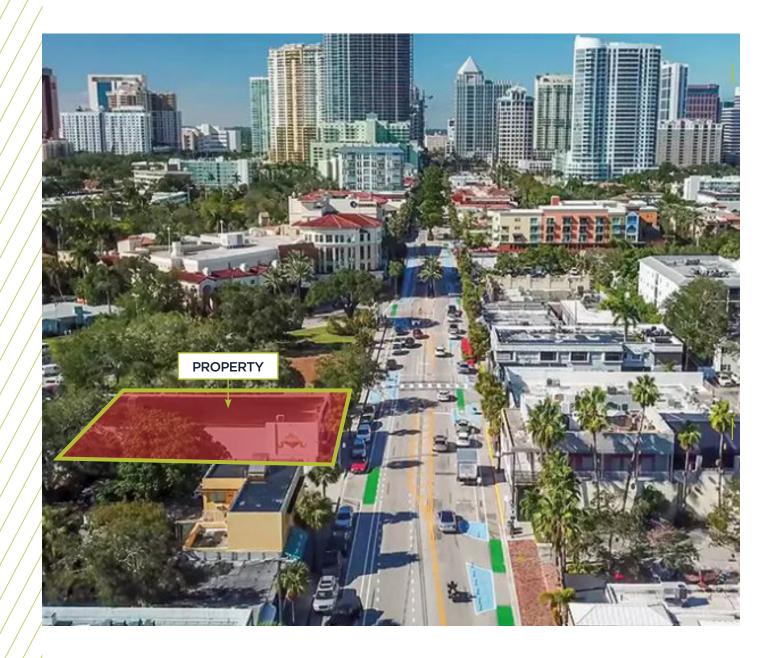

# FOR LEASE 2,152 SF In-Line Availability

#### 1304 E LAS OLAS BOULEVARD Fort lauderdale, fl 33301

CUSHMAN & WAKEFIELD

#### BUILDING HIGHLIGHTS

- 2,152 SF in-line opportunity on Las Olas Boulevard
- 80+ Surface Parking spaces directly adjacent to subject building, under same ownership
- 4 dedicated parking spaces with lease of subject space
- Asking rate of \$70.00/PSF NNN
- Estimated operating expenses of \$15.00/PSF