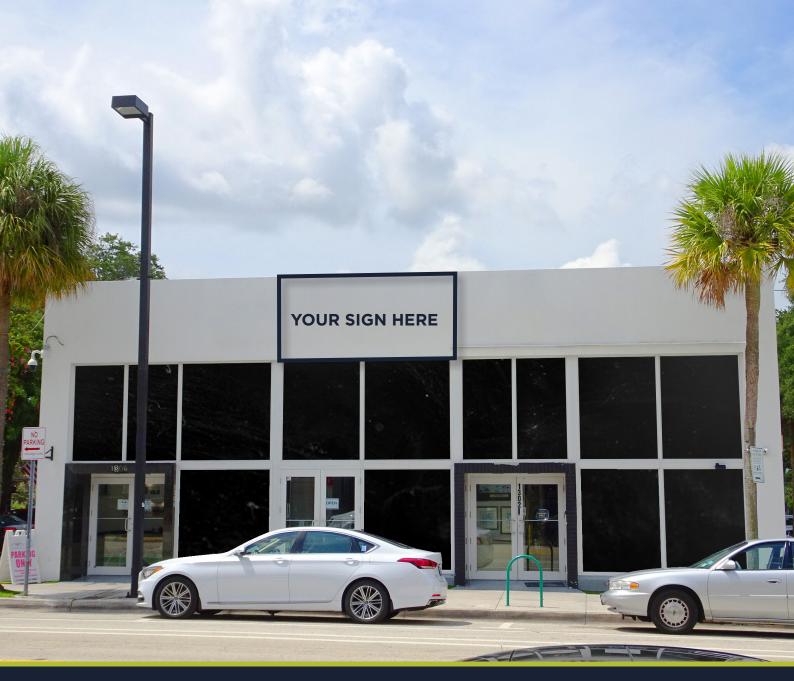

# FOR LEASE 2,152 SF In-Line Availability

#### BUILDING HIGHLIGHTS

- 2,152 SF in-line opportunity on Las Olas Boulevard
- 80+ Surface Parking spaces directly adjacent to subject building, under same ownership
- 4 dedicated parking spaces with lease of subject space
- Asking rate of \$70.00/PSF NNN
- Estimated operating expenses of \$15.00/PSF