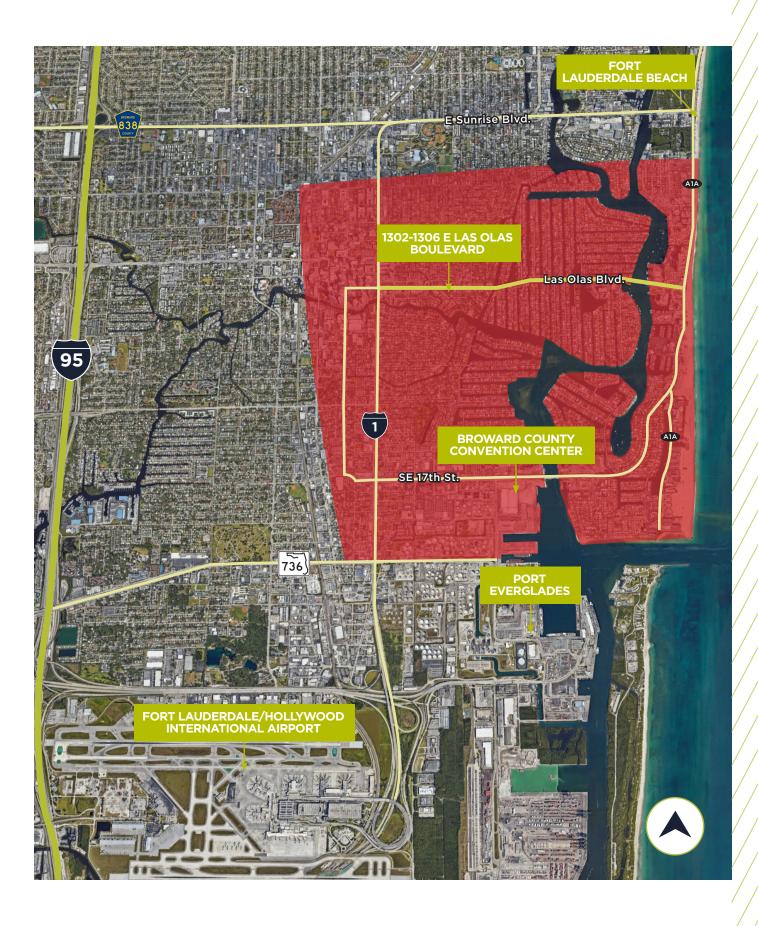

# FOR LEASE 2,152 SF In-Line Availability

#### 1304 E LAS OLAS BOULEVARD Fort lauderdale, fl 33301

CUSHMAN & WAKEFIELD

### LAS OLAS BLVD HIGHLIGHTS

Las Olas Boulevard is a destination for visitors from all over the world who enjoy the finer things of life! It's pedestrian friendly and stretches from the downtown business district directly to the Intracoastal waterway and Fort Lauderdale Beach. The Boulevard is comprised of an endless assortment of restaurants, art galleries, fashion boutiques, cafes, bars, hair salons and more. Night or day, Las Olas is the place to be!