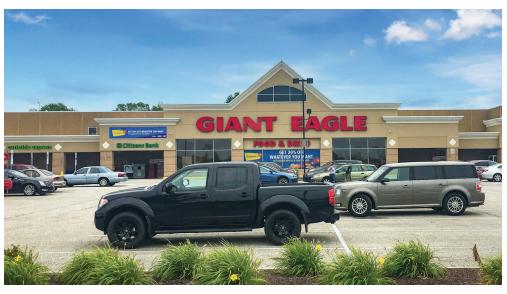

#### **ABOUT THE CENTER**

- Anchored by a 90,000-square-foot Giant Eagle, the center provides convenient grocery shopping for surrounding residential communities
- The grocery-anchored center features a mix of specialty retail and restaurants, including Panera Bread, Chipotle and Starbucks
- The center attracts a large market of students from nearby schools, including Penn State Erie, Edinboro University, Gannon University and Mercyhurst College, which have a combined total enrollment over 60,000