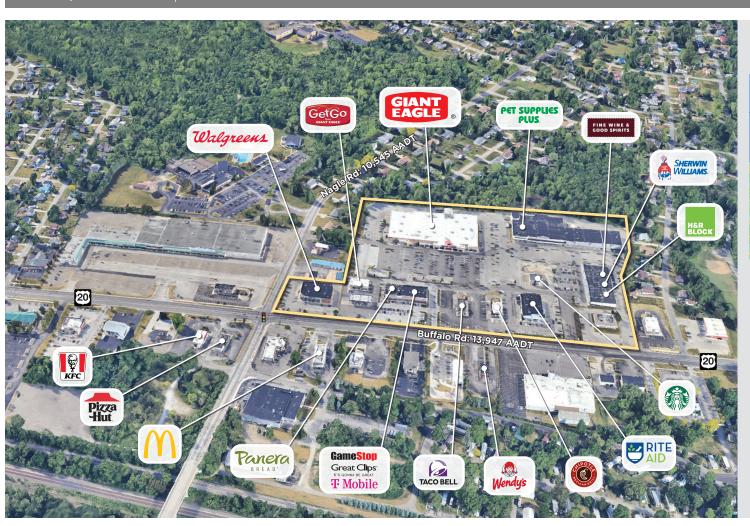

# GIANT EAGLE PLAZA

HARBORCREEK:: PENNSYLVANIA

BENDERSON DEVELOPMENT

200,000 SQUARE FEET

4043 Buffalo Road Harborcreek, PA 16510

benderson.com

#### **ABOUT THE CENTER**

- Anchored by a 90,000-square-foot Giant Eagle, the center provides convenient grocery shopping for surrounding residential communities
- The grocery-anchored center features a mix of specialty retail and restaurants, including Panera Bread, Chipotle and Starbucks
- The center attracts a large market of students from nearby schools, including Penn State Erie, Edinboro University, Gannon University and Mercyhurst College, which have a combined total enrollment over 60,000