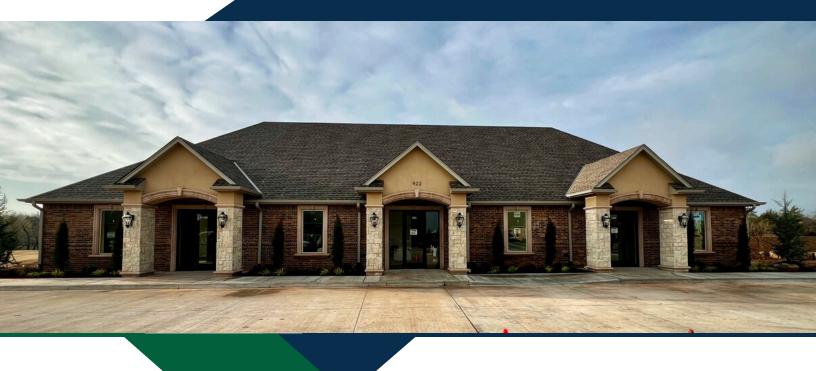

## 922 SW 107th

## New Office Building Available Now

This brand new office building will located in the Meadowlake Farms Office Park. It will be the perfect opportunity to give your business a brand-new place to grow and prosper. Estimated completion of March 2024

• Brand New Construction in the front of the office park

Office spaced finished to suit, with

- generous tenant finish allowances.
   8' solid core doors with 10' ceilings
- Surrounded by an expanding residential and retail area
- Great size and location for professional office

## ABOUT OUR PROPERTY

Meadowlake Office Park development is a beautiful, established and well maintained office park.

This 3,900 SF energy efficient building has 3 separate lease space available. Each space will be customizable to your wants and needs