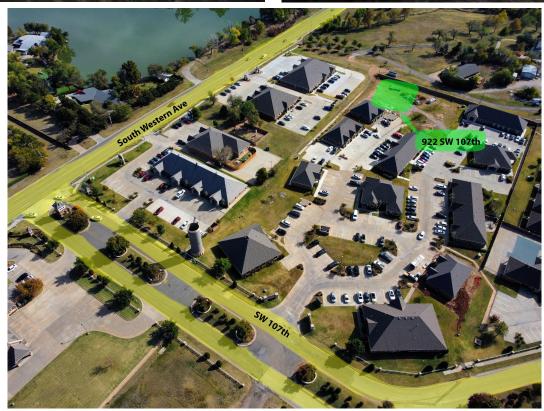

## 922 SW 107th

## New Office Building Available Now

This brand new office building will located in the Meadowlake Farms Office Park. It will be the perfect opportunity to give your business a brand-new place to grow and prosper. Estimated completion of March 2024