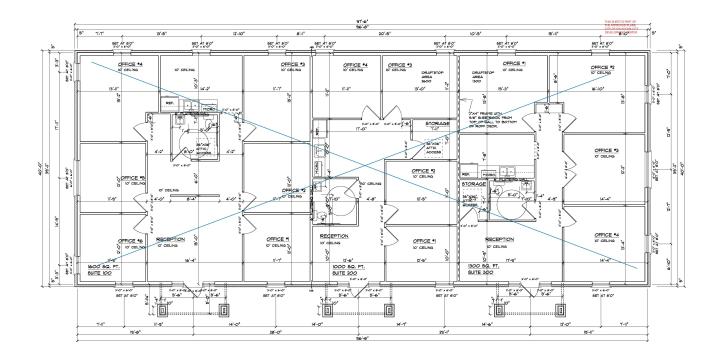

## ABOUT OUR PROPERTY

Meadowlake Office Park development is a beautiful, established and well maintained office park.

This 3,900 SF energy efficient building has 3 separate lease space available. Each space will be customizable to your wants and needs

| Lease Information |          |                 |                 |
|-------------------|----------|-----------------|-----------------|
| Lease Type:       | NNN      | Lease Term:     | Negotiable      |
| Total Space:      | 3,900 SF | Lease Rate:     | \$22.00 SF/YR   |
| Available         | Spaces   |                 |                 |
| Suite             | Size     | Lease Type      | Rate            |
| 922 - STE 100     | 1,600 SF | Triple Net (NNN | ) \$22.00 SF/YR |
| 922 - STE 200     | 1,000 SF | Triple Net (NNN | ) \$22.00 SF/YR |
| 922 - STE 300     | 1,300 SF | Triple Net (NNN | ) \$22.00 SF/YR |