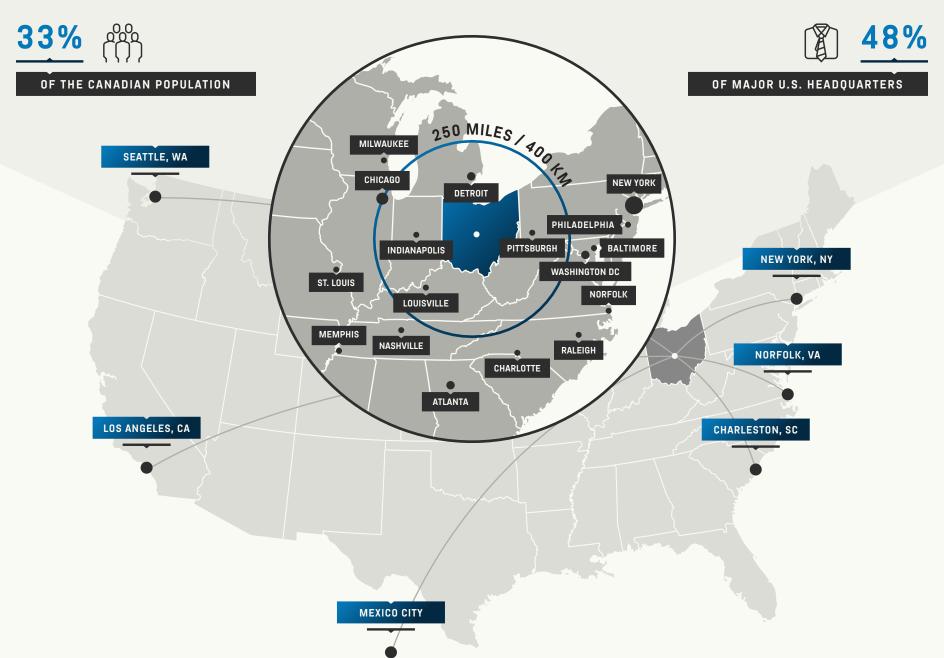

## ±7 MINUTES

T0 I-270

±3
MINUTES

TO US-23

48%

OF THE U.S. POPULATION

### WITHIN A 1-DAY TRUCK DRIVE OF:

OF U.S. MANUFACTURING FACILITIES

|                         | RICKENBACKER<br>SUBMARKET | NATIONAL METRO<br>AVERAGE |
|-------------------------|---------------------------|---------------------------|
| TOTAL POPULATION        | 2,090,104                 | 742,394                   |
| LABOR<br>FORCE          | 1,111,988                 | 378,364                   |
| PROJ. POPULATION GROWTH | 8.7%                      | 4.2%                      |