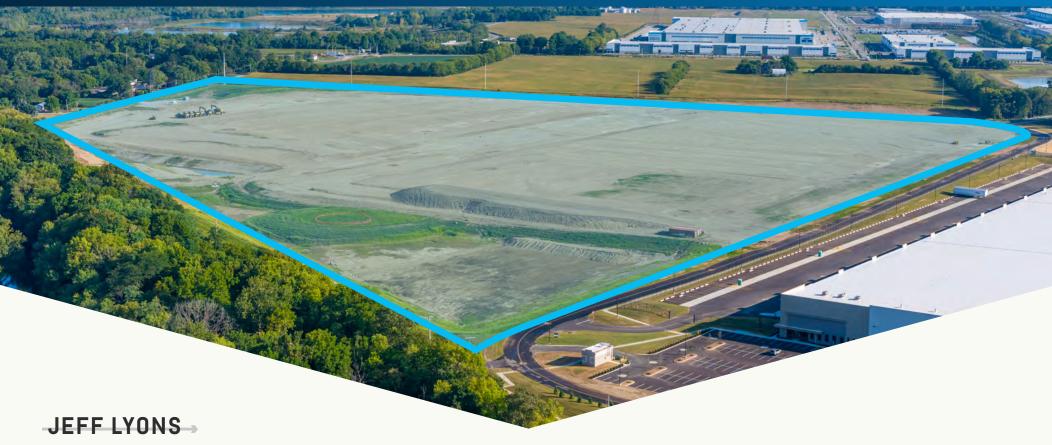

#### **JEFF LYONS**

Executive Vice President +1 614 430 5012 jeff.lyons@cbre.com

**CBRE** 

±90 ACRES
DEVELOPMENT READY

### MASTER PLANNED PARK

### PROPOSED DEVELOPMENT ±250,000 - 900,000 SF

#### PARK HIGHLIGHTS

10 Year 75% Tax Abatement

Utilities ready and in place

Traffic light accessing the park

Zoned LM -Limited Manufacturing (City, Columbus)

Part of 260 Acre Master Planned Industrial Park