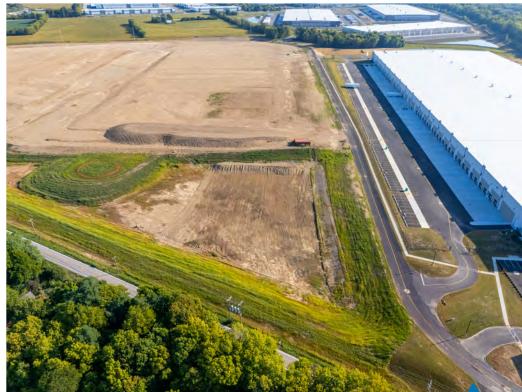

#### **JEFF LYONS**

Executive Vice President +1 614 430 5012 jeff.lyons@cbre.com

**CBRE** 

±90 ACRES
DEVELOPMENT READY

### MASTER PLANNED PARK

### PROPOSED DEVELOPMENT ±250,000 - 900,000 SF

#### PARK HIGHLIGHTS

10 Year 75% Tax Abatement

Utilities ready and in place

Traffic light accessing the park

Zoned LM -Limited Manufacturing (City, Columbus)

Part of 260 Acre Master Planned Industrial Park