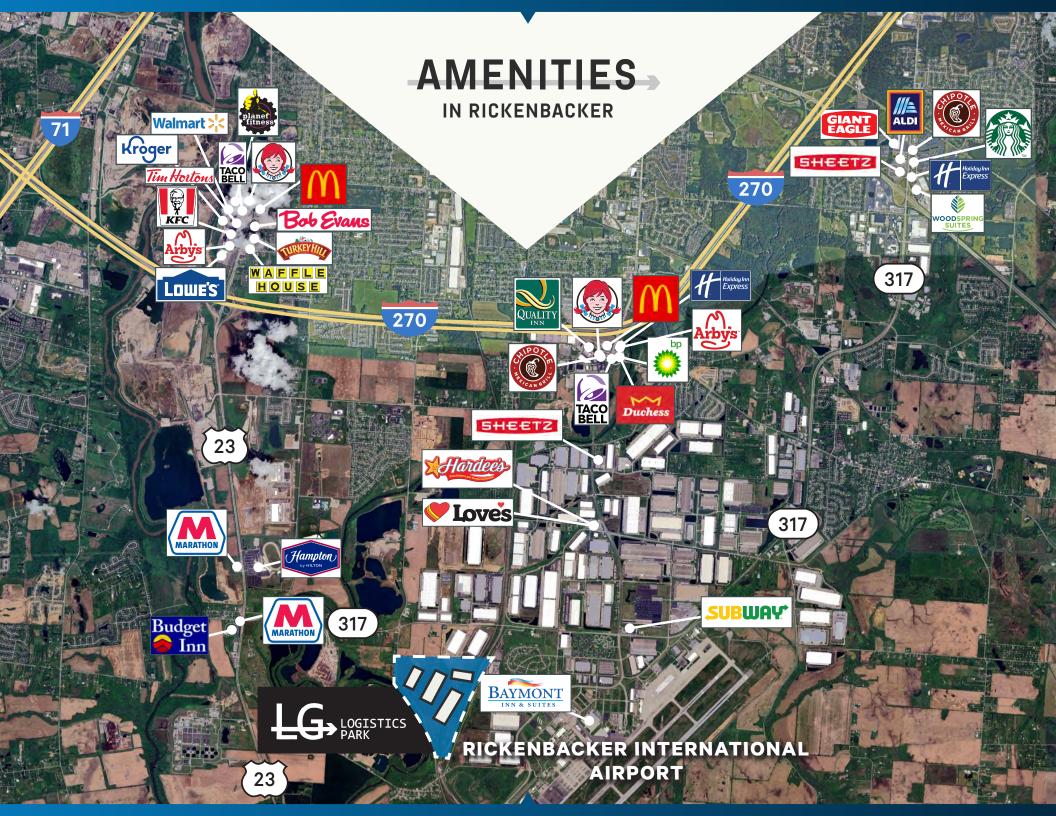

#### **JEFF LYONS**

Executive Vice President +1 614 430 5012 jeff.lyons@cbre.com

**CBRE** 

±90 ACRES
DEVELOPMENT READY

### MASTER PLANNED PARK

### PROPOSED DEVELOPMENT ±250,000 - 900,000 SF

#### PARK HIGHLIGHTS

10 Year 75% Tax Abatement

Utilities ready and in place

Traffic light accessing the park

Zoned LM -Limited Manufacturing (City, Columbus)

Part of 260 Acre Master Planned Industrial Park

Located in existing Opportunity Zone



# PERFECTLY POSITIONED AMONG TOP TENANTS











# LOCATED IN THE RICKENBACKER SUBMARKET





### IDEALLY SITUATED

### ±5 MINUTES

TO RICKENBACKER INT'L AIRPORT

# ±7 MINUTES

NORFOLK SOUTHERN INTERMODAL YARD

## ±7 MINUTES

T0 I-270

±3
MINUTES

TO US-23



48%

OF THE U.S. POPULATION

### WITHIN A 1-DAY TRUCK DRIVE OF:



OF U.S. MANUFACTURING FACILITIES



|                         | RICKENBACKER<br>SUBMARKET | NATIONAL METRO<br>AVERAGE |
|-------------------------|---------------------------|---------------------------|
| TOTAL POPULATION        | 2,090,104                 | 742,394                   |
| LABOR<br>FORCE          | 1,111,988                 | 378,364                   |
| PROJ. POPULATION GROWTH | 8.7%                      | 4.2%                      |

4.30% \$21.67/HR \$18.08/HR

UNEMPLOYMENT RATE AVG PRODUCTION WAGES AVG WAREHOUSE WAGES

±16.48% 51.97%

EMPLOYMENT GROWTH SINCE 2011 LABOR PARTICIPATION RATE





|                                               | WITHIN<br>15 MINS | WITHIN<br>30 MINS | WITHIN<br>45 MINS |