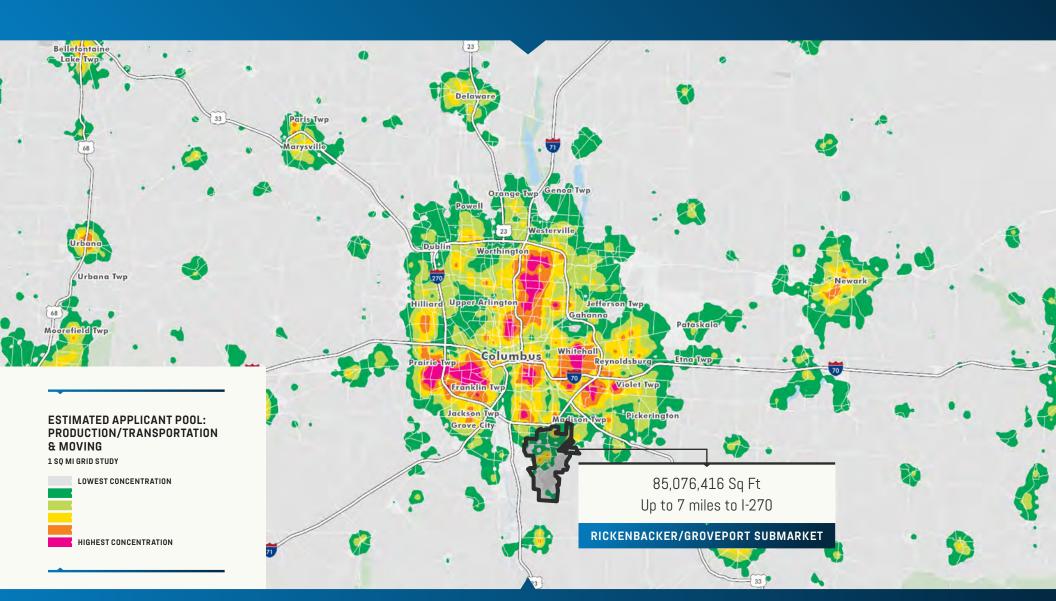

4.30% \$21.67/HR \$18.08/HR

UNEMPLOYMENT RATE AVG PRODUCTION WAGES AVG WAREHOUSE WAGES

±16.48% 51.97%

EMPLOYMENT GROWTH SINCE 2011 LABOR PARTICIPATION RATE

|                                               | WITHIN<br>15 MINS | WITHIN<br>30 MINS | WITHIN<br>45 MINS |
|-----------------------------------------------|-------------------|-------------------|-------------------|
| 2024 POPULATION<br>(CURRENT YEAR<br>ESTIMATE) | 764,531           | 1,812,286         | 2,244,992         |
| ANNUAL<br>POPULATION<br>GROWTH RATE           | 0.62%             | 0.70%             | 0.75%             |
| CIVILIAN<br>POPULATION 16+<br>IN LABOR FORCE  | 406,592           | 981,091           | 1,190,908         |
| TRANSPORTATION & MATERIAL MOVING EMPLOYEES    | 40,739            | 77,779            | 95,138            |
| PRODUCTION<br>EMPLOYEES                       | 19,740            | 41,282            | 56,542            |
| CONSTRUCTION<br>& EXTRACTION<br>EMPLOYEES     | 13,548            | 29,833            | 29,833            |