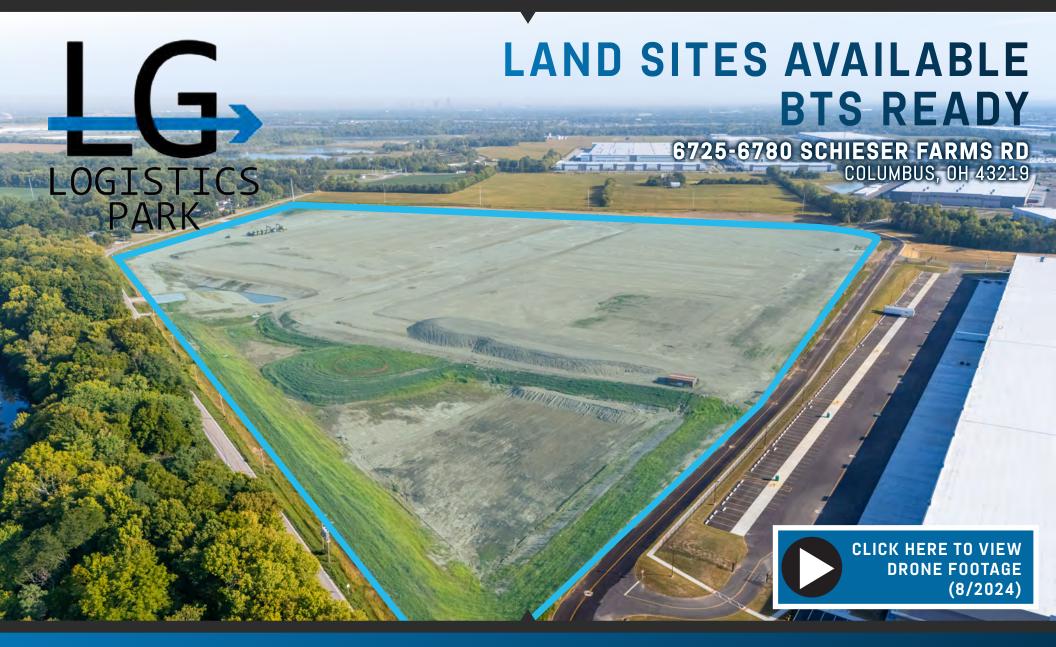

#### **JEFF LYONS**

Executive Vice President +1 614 430 5012 jeff.lyons@cbre.com

**CBRE** 

±90 ACRES
DEVELOPMENT READY

#### PARK HIGHLIGHTS

10 Year 75% Tax Abatement

Utilities ready and in place

Traffic light accessing the park

Zoned LM -Limited Manufacturing (City, Columbus)

Part of 260 Acre Master Planned Industrial Park