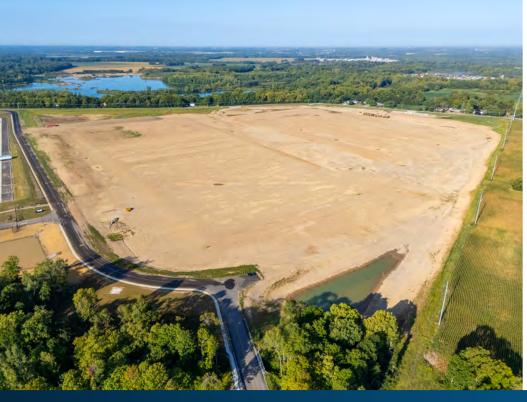

#### **JEFF LYONS**

Executive Vice President +1 614 430 5012 jeff.lyons@cbre.com

**CBRE** 

±90 ACRES
DEVELOPMENT READY

### MASTER PLANNED PARK

### PROPOSED DEVELOPMENT ±250,000 - 900,000 SF

#### PARK HIGHLIGHTS

10 Year 75% Tax Abatement

Utilities ready and in place

Traffic light accessing the park

Zoned LM -Limited Manufacturing (City, Columbus)

Part of 260 Acre Master Planned Industrial Park