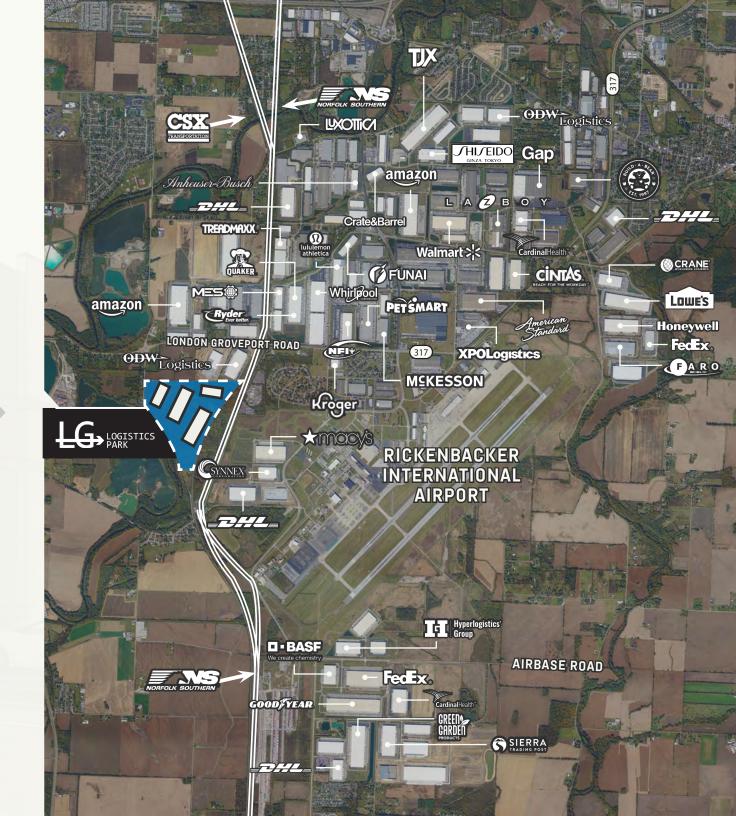

# PERFECTLY POSITIONED AMONG TOP TENANTS

# LOCATED IN THE RICKENBACKER SUBMARKET

### IDEALLY SITUATED