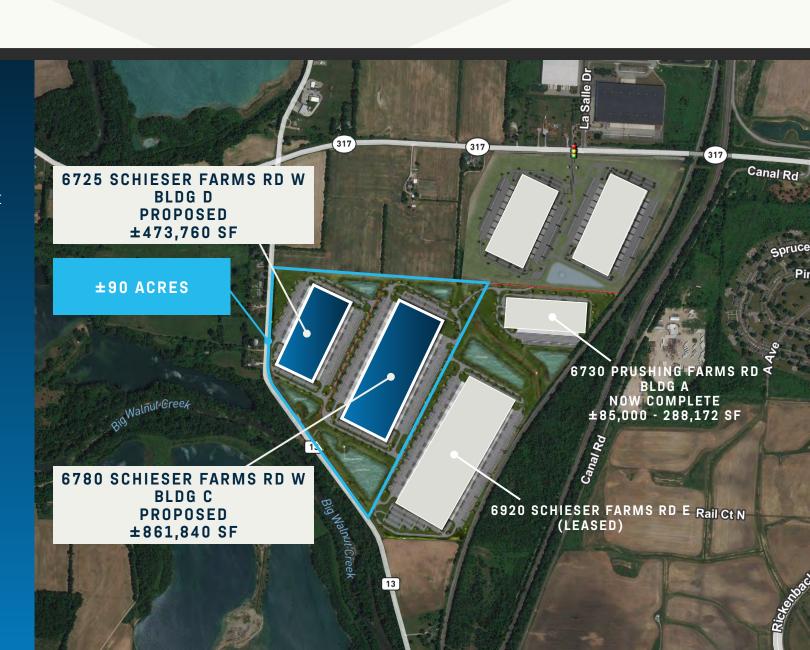

### MASTER PLANNED PARK

### PROPOSED DEVELOPMENT ±250,000 - 900,000 SF

#### PARK HIGHLIGHTS

10 Year 75% Tax Abatement

Utilities ready and in place

Traffic light accessing the park

Zoned LM -Limited Manufacturing (City, Columbus)

Part of 260 Acre Master Planned Industrial Park