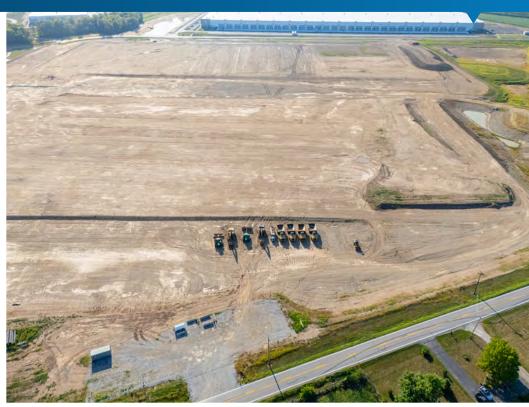

#### **JEFF LYONS**

Executive Vice President +1 614 430 5012 jeff.lyons@cbre.com

**CBRE** 

±90 ACRES
DEVELOPMENT READY

### MASTER PLANNED PARK

### PROPOSED DEVELOPMENT ±250,000 - 900,000 SF

#### PARK HIGHLIGHTS

10 Year 75% Tax Abatement

Utilities ready and in place

Traffic light accessing the park

Zoned LM -Limited Manufacturing (City, Columbus)

Part of 260 Acre Master Planned Industrial Park