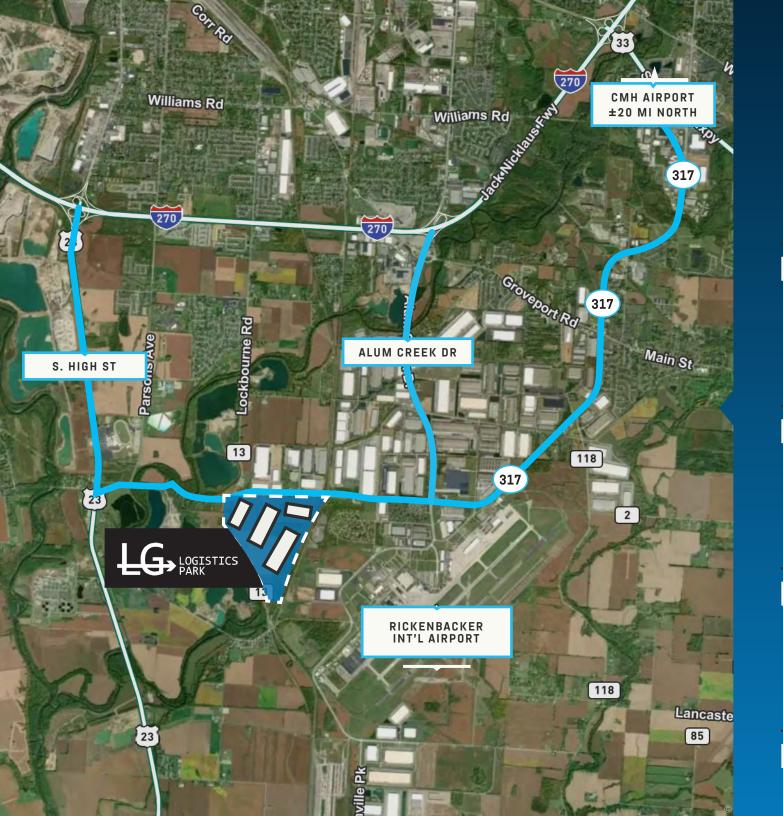

# LOCATED IN THE RICKENBACKER SUBMARKET

### IDEALLY SITUATED

### ±5 MINUTES

TO RICKENBACKER INT'L AIRPORT

# ±7 MINUTES

NORFOLK SOUTHERN INTERMODAL YARD

## ±7 MINUTES

T0 I-270

±3
MINUTES

TO US-23

48%

OF THE U.S. POPULATION