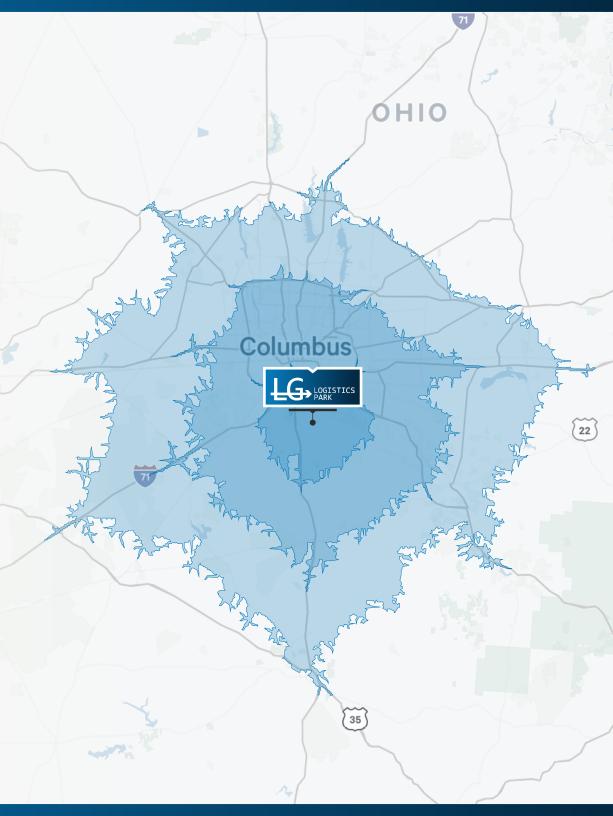

# LOCATED IN THE RICKENBACKER SUBMARKET

### IDEALLY SITUATED

### ±5 MINUTES

TO RICKENBACKER INT'L AIRPORT

# ±7 MINUTES

NORFOLK SOUTHERN INTERMODAL YARD

## ±7 MINUTES

T0 I-270

±3
MINUTES

TO US-23

48%

OF THE U.S. POPULATION

### WITHIN A 1-DAY TRUCK DRIVE OF:

OF U.S. MANUFACTURING FACILITIES

|                         | RICKENBACKER<br>SUBMARKET | NATIONAL METRO<br>AVERAGE |
|-------------------------|---------------------------|---------------------------|
| TOTAL POPULATION        | 2,090,104                 | 742,394                   |
| LABOR<br>FORCE          | 1,111,988                 | 378,364                   |
| PROJ. POPULATION GROWTH | 8.7%                      | 4.2%                      |