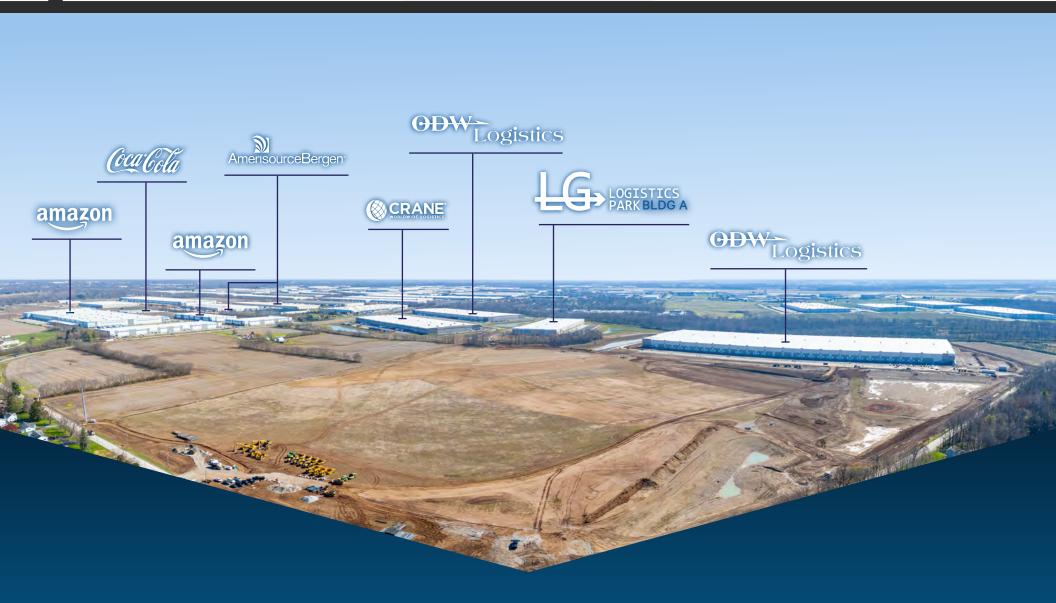

# PERFECTLY POSITIONED AMONG TOP TENANTS

# LOCATED IN THE RICKENBACKER SUBMARKET