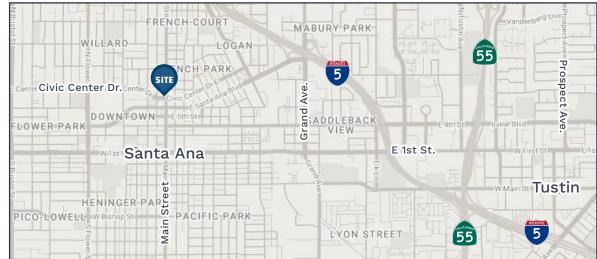

#### 700 N. Main Street | Santa Ana, CA 92701

### **PROPERTY HIGHLIGHTS**

- Currently vacant former 7-Eleven
- Highly trafficked location at the corner of Main Street and Civic Center Drive (over 30,000 CPD)
- Near many government, medical, retail centers and restaurant locations
- Less than 1 mile from I-5 and Highway 22 and 55
- Average HHI is \$105,782 within a 5 mile radius