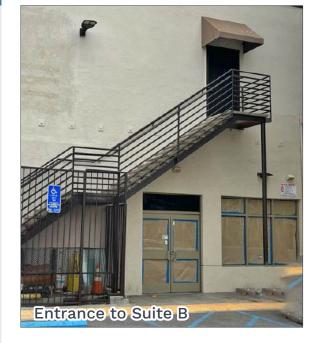

### AVAILABLE

 Suite B:
 ±2,600 SF

 Rent:
 \$2.72 PSF/Mo., NNN

Initial Lease Term Through:

January 31, 2025

### **PROPERTY HIGHLIGHTS**

- Currently vacant former 7-Eleven
- Highly trafficked location at the corner of Main Street and Civic Center Drive (over 30,000 CPD)
- Near many government, medical, retail centers and restaurant locations
- Less than 1 mile from I-5 and Highway 22 and 55
- Average HHI is \$105,782 within a 5 mile radius