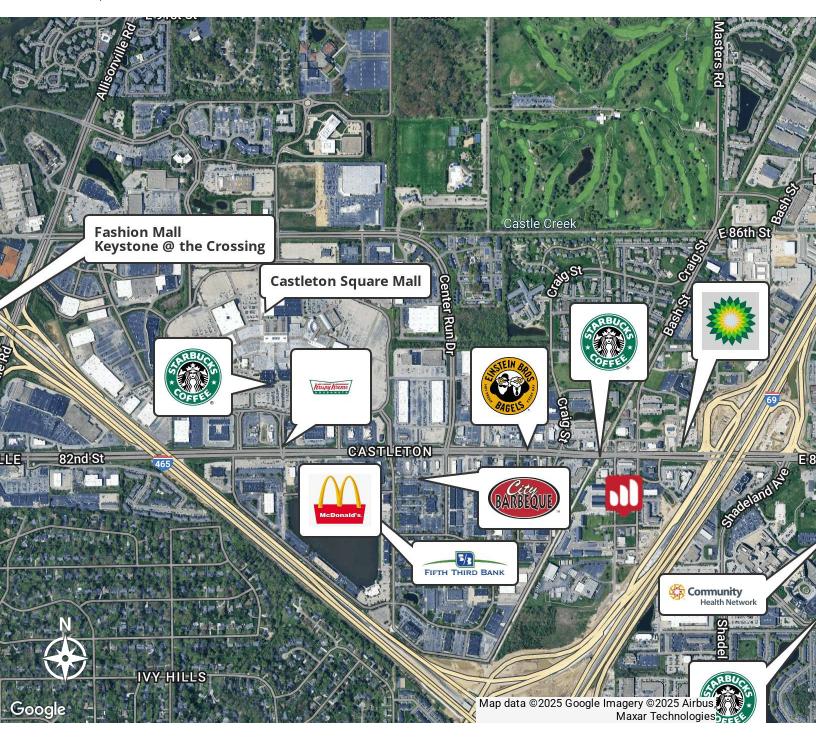

## **LOCATION DESCRIPTION**

Located in the vibrant Castleton market of Indianapolis, this prime location offers a dynamic blend of business & leisure. The area is surrounded by a diverse mix of retail, dining, & entertainment options, providing a convenient & lively environment for office tenants. Nearby attractions include the Fashion Mall at Keystone, the bustling Castleton Square, & a wide array of restaurants and hotels. With easy access to major highways & a strong, professional community, the Castleton market presents а compelling opportunity for office investors & tenants seeking a strategic & bustling location for their business.