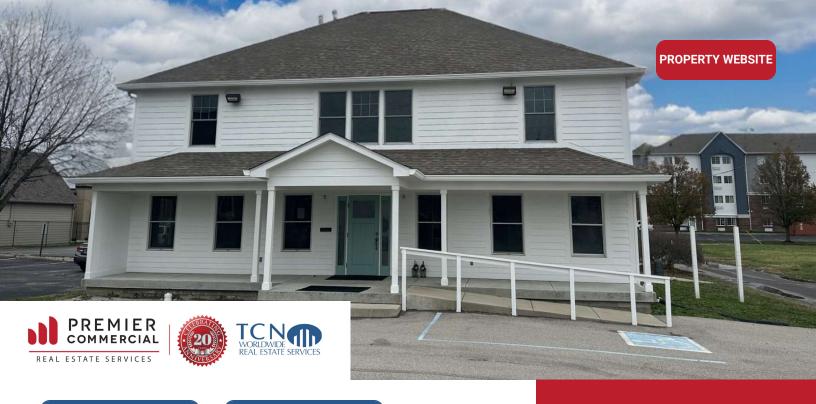

## **PROPERTY HIGHLIGHTS**

- Medical/Office bldg for sale or lease in the heart of Castleton on the NE side of Indy
- Two-story stand-alone building, built in 2018
- Wheelchair-accessible office, w/ separate entrances/levels
- Great accessibility & close to 82nd St. & I-69 intersection

### PROPERTY DESCRIPTION

Introducing a prime investment or leasing opportunity in the heart of Castleton on the NE side of Indy, surrounded by amenities. This two-story, stand-alone Medical/Office building offers 3,456 SF of space in a coveted location. Built in 2018, the property features multiple offices, kitchenettes on both levels, private parking, & wheelchair-accessible facilities with separate entrances for each floor. With a strategic & accessible location, this property presents an excellent prospect for medical or office tenants or investors seeking property in the bustling Castleton area, just off 82nd St. & just west of I-69.