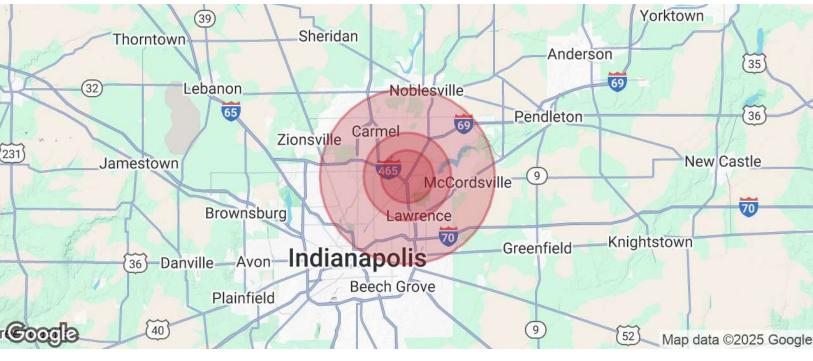

## FOR SALE OR LEASE

| POPULATION           | 3 MILES | 5 MILES | 10 MILES |
|----------------------|---------|---------|----------|
| Total Population     | 52,466  | 177,195 | 713,459  |
| Average Age          | 41      | 41      | 38       |
| Average Age (Male)   | 40      | 39      | 37       |
| Average Age (Female) | 42      | 42      | 39       |

| HOUSEHOLDS & INCOME | 3 MILES   | 5 MILES   | 10 MILES  |
|---------------------|-----------|-----------|-----------|
| Total Households    | 24,699    | 77,480    | 289,404   |
| # of Persons per HH | 2.1       | 2.3       | 2.5       |
| Average HH Income   | \$110,264 | \$117,938 | \$115,754 |
| Average House Value | \$382,370 | \$353,896 | \$346,416 |

Demographics data derived from AlphaMap