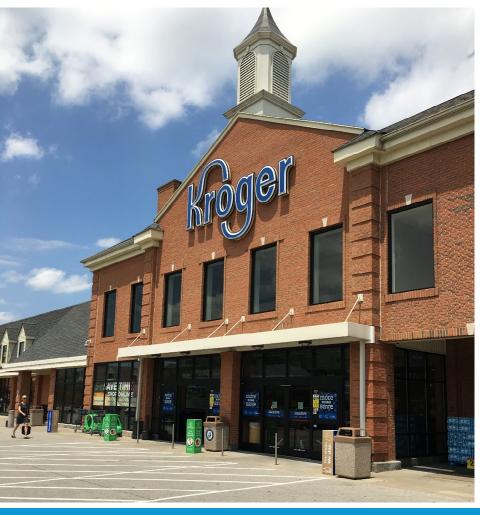

## **About The Property**

- Up to 6,300± square feet available
- Anchored by Kroger
- Signalized access from Highway 42
- Located in a highincome area
- Easy access to I-265 & I-71
- Prospect is a part of the Louisville MSA

### RETAIL SPACE AVAILABLE NEXT TO KROGER **FOR LEASE**

### **Property Description**

- **Building Size** 161,852 SF
- Available Space 1,250 to 6,300+/- SF
- **Lease Rate** Call Broker for Details
- · Zoning Commercial

First Vice President +1 502 412 7607 clay.hunt@cbre.com