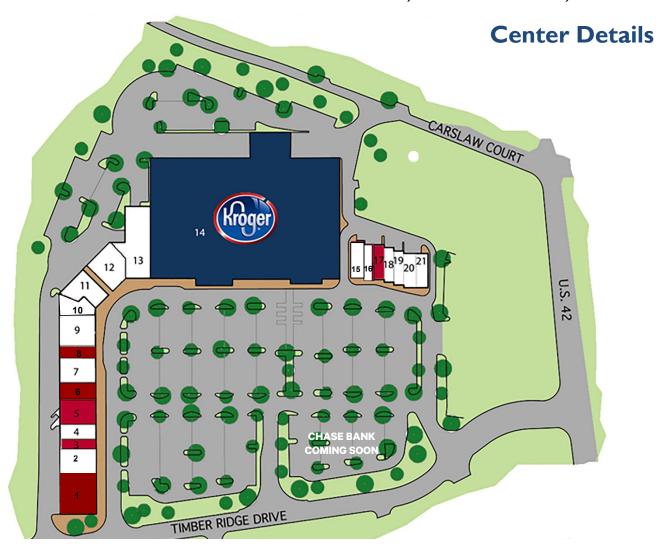

#### **Bryan Schwartz**

Associate +1 502 412 7635 bryan.schwartz@cbre.com

5929 TIMBER RIDGE DRIVE, PROSPECT, KY

| 2       Baptist Health       3,576 SF         3       AVAILABLE       1,250 SF         4       Lynn Family Vision       4,358 SF         5       AVAILABLE       4,360 SF         6       AVAILABLE       1,265 SF         7       Born 2 Bagel       3,102 SF         8       AVAILABLE       1,400 SF         9       Power & Grace Fitness       1,978 SF         10       Power & Grace Fitness       1,978 SF         11       Floss 32 Dentistry       2,500 SF         12       Pro Rehab Physical Therapy       3,134 SF         13       Kroger Wine & Spirits       7,572 SF         14       Kroger       105,919 SF         15       Footy Rooty       1,616 SF         16       Trendy Nails       1,460 SF         17       AVAILABLE       1,460 SF         18       Great Clips       1,350 SF         19       Papa John's       1,540 SF         20       See Spot Grooming       1,969 SF | UNIT | TENANT                     | SQ. FT.    |
|--------------------------------------------------------------------------------------------------------------------------------------------------------------------------------------------------------------------------------------------------------------------------------------------------------------------------------------------------------------------------------------------------------------------------------------------------------------------------------------------------------------------------------------------------------------------------------------------------------------------------------------------------------------------------------------------------------------------------------------------------------------------------------------------------------------------------------------------------------------------------------------------------------------|------|----------------------------|------------|
| 3       AVAILABLE       1,250 SF         4       Lynn Family Vision       4,358 SF         5       AVAILABLE       4,360 SF         6       AVAILABLE       1,265 SF         7       Born 2 Bagel       3,102 SF         8       AVAILABLE       1,400 SF         9       Power & Grace Fitness       1,978 SF         10       Power & Grace Fitness       1,978 SF         11       Floss 32 Dentistry       2,500 SF         12       Pro Rehab Physical Therapy       3,134 SF         13       Kroger Wine & Spirits       7,572 SF         14       Kroger       105,919 SF         15       Footy Rooty       1,616 SF         16       Trendy Nails       1,460 SF         17       AVAILABLE       1,460 SF         18       Great Clips       1,350 SF         19       Papa John's       1,540 SF         20       See Spot Grooming       1,969 SF                                               | 1    | AVAILABLE SPRING 2024      | 6,300 SF   |
| 4       Lynn Family Vision       4,358 \$F         5       AVAILABLE       4,360 \$F         6       AVAILABLE       1,265 \$F         7       Born 2 Bagel       3,102 \$F         8       AVAILABLE       1,400 \$F         9       Power & Grace Fitness       1,978 \$F         10       Power & Grace Fitness       1,978 \$F         11       Floss 32 Dentistry       2,500 \$F         12       Pro Rehab Physical Therapy       3,134 \$F         13       Kroger Wine & Spirits       7,572 \$F         14       Kroger       105,919 \$F         15       Footy Rooty       1,616 \$F         16       Trendy Nails       1,460 \$F         17       AVAILABLE       1,460 \$F         18       Great Clips       1,350 \$F         19       Papa John's       1,540 \$F         20       See Spot Grooming       1,969 \$F                                                                       | 2    | Baptist Health             | 3,576 SF   |
| 5       AVAILABLE       4,360 SF         6       AVAILABLE       1,265 SF         7       Born 2 Bagel       3,102 SF         8       AVAILABLE       1,400 SF         9       Power & Grace Fitness       1,978 SF         10       Power & Grace Fitness       1,978 SF         11       Floss 32 Dentistry       2,500 SF         12       Pro Rehab Physical Therapy       3,134 SF         13       Kroger Wine & Spirits       7,572 SF         14       Kroger       105,919 SF         15       Footy Rooty       1,616 SF         16       Trendy Nails       1,460 SF         17       AVAILABLE       1,460 SF         18       Great Clips       1,350 SF         19       Papa John's       1,540 SF         20       See Spot Grooming       1,969 SF                                                                                                                                          | 3    | AVAILABLE                  | 1,250 SF   |
| 6       AVAILABLE       1,265 SF         7       Born 2 Bagel       3,102 SF         8       AVAILABLE       1,400 SF         9       Power & Grace Fitness       1,978 SF         10       Power & Grace Fitness       1,978 SF         11       Floss 32 Dentistry       2,500 SF         12       Pro Rehab Physical Therapy       3,134 SF         13       Kroger Wine & Spirits       7,572 SF         14       Kroger       105,919 SF         15       Footy Rooty       1,616 SF         16       Trendy Nails       1,460 SF         17       AVAILABLE       1,460 SF         18       Great Clips       1,350 SF         19       Papa John's       1,540 SF         20       See Spot Grooming       1,969 SF                                                                                                                                                                                   | 4    | Lynn Family Vision         | 4,358 SF   |
| 7       Born 2 Bagel       3,102 SF         8       AVAILABLE       1,400 SF         9       Power & Grace Fitness       4,137 SF         10       Power & Grace Fitness       1,978 SF         11       Floss 32 Dentistry       2,500 SF         12       Pro Rehab Physical Therapy       3,134 SF         13       Kroger Wine & Spirits       7,572 SF         14       Kroger       105,919 SF         15       Footy Rooty       1,616 SF         16       Trendy Nails       1,460 SF         17       AVAILABLE       1,460 SF         18       Great Clips       1,350 SF         19       Papa John's       1,540 SF         20       See Spot Grooming       1,969 SF                                                                                                                                                                                                                            | 5    | AVAILABLE                  | 4,360 SF   |
| 8       AVAILABLE       1,400 SF         9       Power & Grace Fitness       4,137 SF         10       Power & Grace Fitness       1,978 SF         11       Floss 32 Dentistry       2,500 SF         12       Pro Rehab Physical Therapy       3,134 SF         13       Kroger Wine & Spirits       7,572 SF         14       Kroger       105,919 SF         15       Footy Rooty       1,616 SF         16       Trendy Nails       1,460 SF         17       AVAILABLE       1,460 SF         18       Great Clips       1,350 SF         19       Papa John's       1,540 SF         20       See Spot Grooming       1,969 SF                                                                                                                                                                                                                                                                        | 6    | AVAILABLE                  | 1,265 SF   |
| 9       Power & Grace Fitness       4,137 SF         10       Power & Grace Fitness       1,978 SF         11       Floss 32 Dentistry       2,500 SF         12       Pro Rehab Physical Therapy       3,134 SF         13       Kroger Wine & Spirits       7,572 SF         14       Kroger       105,919 SF         15       Footy Rooty       1,616 SF         16       Trendy Nails       1,460 SF         17       AVAILABLE       1,460 SF         18       Great Clips       1,350 SF         19       Papa John's       1,540 SF         20       See Spot Grooming       1,969 SF                                                                                                                                                                                                                                                                                                                 | 7    | Born 2 Bagel               | 3,102 SF   |
| 10       Power & Grace Fitness       1,978 SF         11       Floss 32 Dentistry       2,500 SF         12       Pro Rehab Physical Therapy       3,134 SF         13       Kroger Wine & Spirits       7,572 SF         14       Kroger       105,919 SF         15       Footy Rooty       1,616 SF         16       Trendy Nails       1,460 SF         17       AVAILABLE       1,460 SF         18       Great Clips       1,350 SF         19       Papa John's       1,540 SF         20       See Spot Grooming       1,969 SF                                                                                                                                                                                                                                                                                                                                                                      | 8    | AVAILABLE                  | 1,400 SF   |
| 11       Floss 32 Dentistry       2,500 SF         12       Pro Rehab Physical Therapy       3,134 SF         13       Kroger Wine & Spirits       7,572 SF         14       Kroger       105,919 SF         15       Footy Rooty       1,616 SF         16       Trendy Nails       1,460 SF         17       AVAILABLE       1,460 SF         18       Great Clips       1,350 SF         19       Papa John's       1,540 SF         20       See Spot Grooming       1,969 SF                                                                                                                                                                                                                                                                                                                                                                                                                            | 9    | Power & Grace Fitness      | 4,137 SF   |
| 12       Pro Rehab Physical Therapy       3,134 SF         13       Kroger Wine & Spirits       7,572 SF         14       Kroger       105,919 SF         15       Footy Rooty       1,616 SF         16       Trendy Nails       1,460 SF         17       AVAILABLE       1,460 SF         18       Great Clips       1,350 SF         19       Papa John's       1,540 SF         20       See Spot Grooming       1,969 SF                                                                                                                                                                                                                                                                                                                                                                                                                                                                               | 10   | Power & Grace Fitness      | 1,978 SF   |
| 13       Kroger Wine & Spirits       7,572 SF         14       Kroger       105,919 SF         15       Footy Rooty       1,616 SF         16       Trendy Nails       1,460 SF         17       AVAILABLE       1,460 SF         18       Great Clips       1,350 SF         19       Papa John's       1,540 SF         20       See Spot Grooming       1,969 SF                                                                                                                                                                                                                                                                                                                                                                                                                                                                                                                                          | 11   | Floss 32 Dentistry         | 2,500 SF   |
| 14       Kroger       105,919 SF         15       Footy Rooty       1,616 SF         16       Trendy Nails       1,460 SF         17       AVAILABLE       1,460 SF         18       Great Clips       1,350 SF         19       Papa John's       1,540 SF         20       See Spot Grooming       1,969 SF                                                                                                                                                                                                                                                                                                                                                                                                                                                                                                                                                                                                | 12   | Pro Rehab Physical Therapy | 3,134 SF   |
| 15       Footy Rooty       1,616 SF         16       Trendy Nails       1,460 SF         17       AVAILABLE       1,460 SF         18       Great Clips       1,350 SF         19       Papa John's       1,540 SF         20       See Spot Grooming       1,969 SF                                                                                                                                                                                                                                                                                                                                                                                                                                                                                                                                                                                                                                         | 13   | Kroger Wine & Spirits      | 7,572 SF   |
| 16       Trendy Nails       1,460 SF         17       AVAILABLE       1,460 SF         18       Great Clips       1,350 SF         19       Papa John's       1,540 SF         20       See Spot Grooming       1,969 SF                                                                                                                                                                                                                                                                                                                                                                                                                                                                                                                                                                                                                                                                                     | 14   | Kroger                     | 105,919 SF |
| 17       AVAILABLE       1,460 SF         18       Great Clips       1,350 SF         19       Papa John's       1,540 SF         20       See Spot Grooming       1,969 SF                                                                                                                                                                                                                                                                                                                                                                                                                                                                                                                                                                                                                                                                                                                                  | 15   | Footy Rooty                | 1,616 SF   |
| 18         Great Clips         1,350 SF           19         Papa John's         1,540 SF           20         See Spot Grooming         1,969 SF                                                                                                                                                                                                                                                                                                                                                                                                                                                                                                                                                                                                                                                                                                                                                            | 16   | Trendy Nails               | 1,460 SF   |
| 19 Papa John's 1,540 SF 20 See Spot Grooming 1,969 SF                                                                                                                                                                                                                                                                                                                                                                                                                                                                                                                                                                                                                                                                                                                                                                                                                                                        | 17   | AVAILABLE                  | 1,460 SF   |
| 20 See Spot Grooming 1,969 SF                                                                                                                                                                                                                                                                                                                                                                                                                                                                                                                                                                                                                                                                                                                                                                                                                                                                                | 18   | Great Clips                | 1,350 SF   |
|                                                                                                                                                                                                                                                                                                                                                                                                                                                                                                                                                                                                                                                                                                                                                                                                                                                                                                              | 19   | Papa John's                | 1,540 SF   |
| 21 Subway 1,606 SF                                                                                                                                                                                                                                                                                                                                                                                                                                                                                                                                                                                                                                                                                                                                                                                                                                                                                           | 20   | See Spot Grooming          | 1,969 SF   |
|                                                                                                                                                                                                                                                                                                                                                                                                                                                                                                                                                                                                                                                                                                                                                                                                                                                                                                              | 21   | Subway                     | 1,606 SF   |