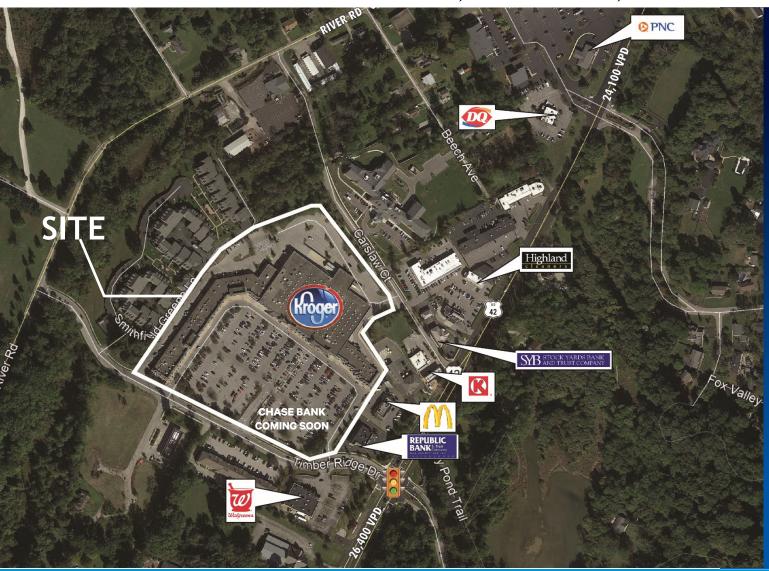

## **About The Property**

- Up to 6,300± square feet available
- Anchored by Kroger
- Signalized access from Highway 42
- Located in a highincome area
- Easy access to I-265 & I-71
- Prospect is a part of the Louisville MSA