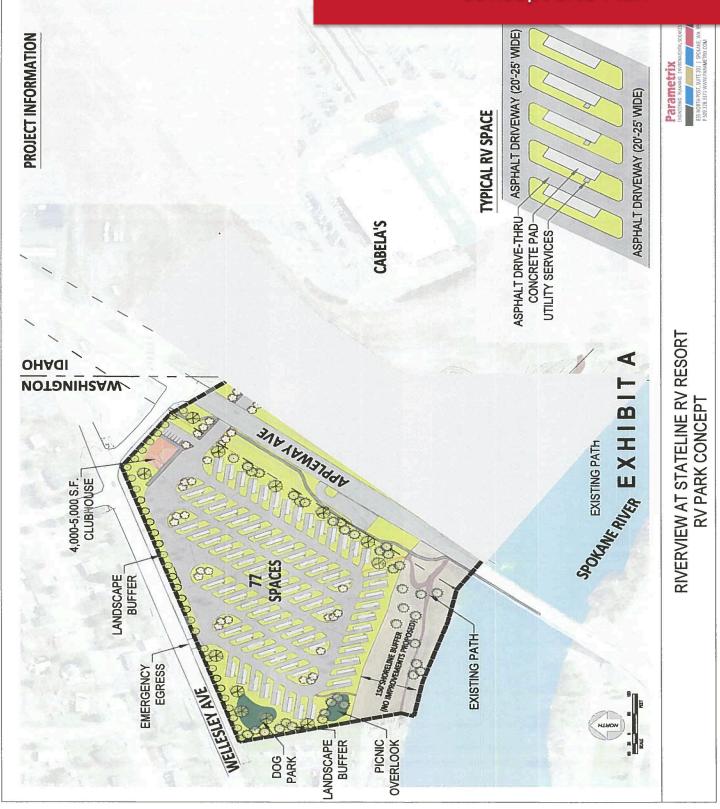

## WA/ID Stateline Approx. 10.22 AC RV Resort Project

- Located just off the I-90 Freeway at the WA/ID Stateline
- Strategic Location centrally located between WA and ID
- Fully entitled and master planned
- 77 RV parking stalls planned with possibility to get up to 100 stalls
- Proposed 4-5,000 sf clubhouse, dog park, and picnic overlook to the river

### RiverView @ Stateline RV Resort

**Concept Site Plan** 

NO WARRANTY OR REPRESENTATION, EXPRESS OR IMPLIED, IS MADE AS TO THE ACCURACY OF THE INFORMATION CONTAINED HEREIN, AND THE SAME IS SUBMITTED SUBJECT TO ERRORS, OMISSIONS, CHANGE OF PRICE, RENTAL OR OTHER CONDITIONS, PRIOR SALE, LEASE OR FINANCING, OR WITHDRAWAL WITHOUT NOTICE, AND OF ANY SPECIAL LISTING CONDITIONS IMPOSED BY OUR PRINCIPALS NO WARRANTIES OR REPRESENTATIONS ARE MADE AS TO THE CONDITION OF THE PROPERTY OR ANY HAZARDS CONTAINED THEREIN ARE ANY TO BE IMPLIED.