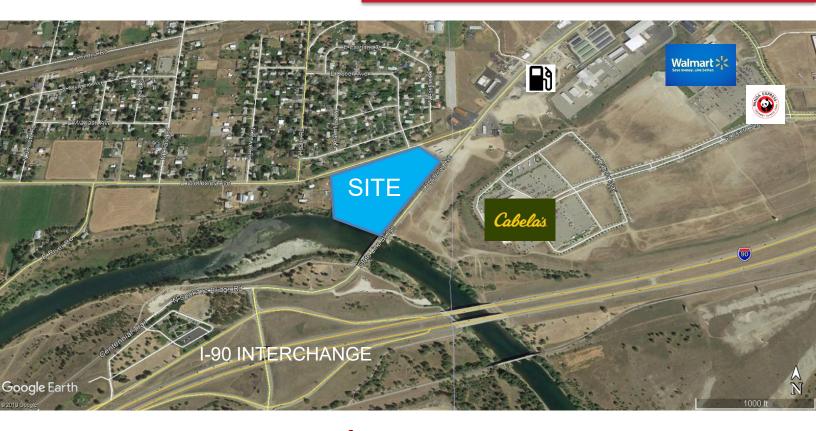

## WA/ID Stateline Approx. 10.22 AC RV Resort Project

- Located just off the I-90 Freeway at the WA/ID Stateline
- Strategic Location centrally located between WA and ID
- Fully entitled and master planned
- 77 RV parking stalls planned with possibility to get up to 100 stalls
- Proposed 4-5,000 sf clubhouse, dog park, and picnic overlook to the river