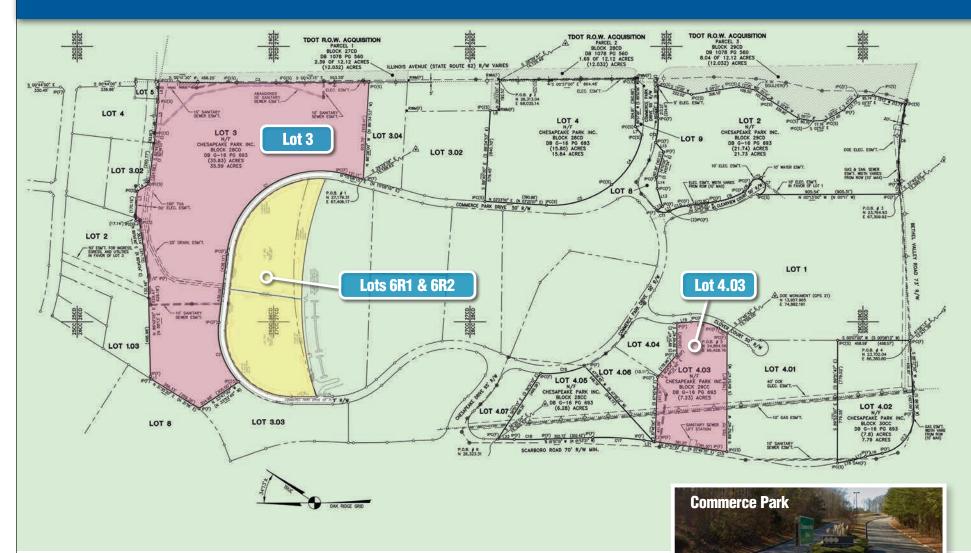

# COMMERCE PARK PROPERTY

District 2, City of Oak Ridge, Anderson County, Tennessee

Commerce Park is strategically located in Oak Ridge next to the Y-12 National Security Complex. The property provides convenience and flexibility to serve the construction of the new Y-12 Uranium Processing Facility. One of the largest construction projects ever executed in Tennessee, at the height of construction UPF will employ approximately 2,400 people.