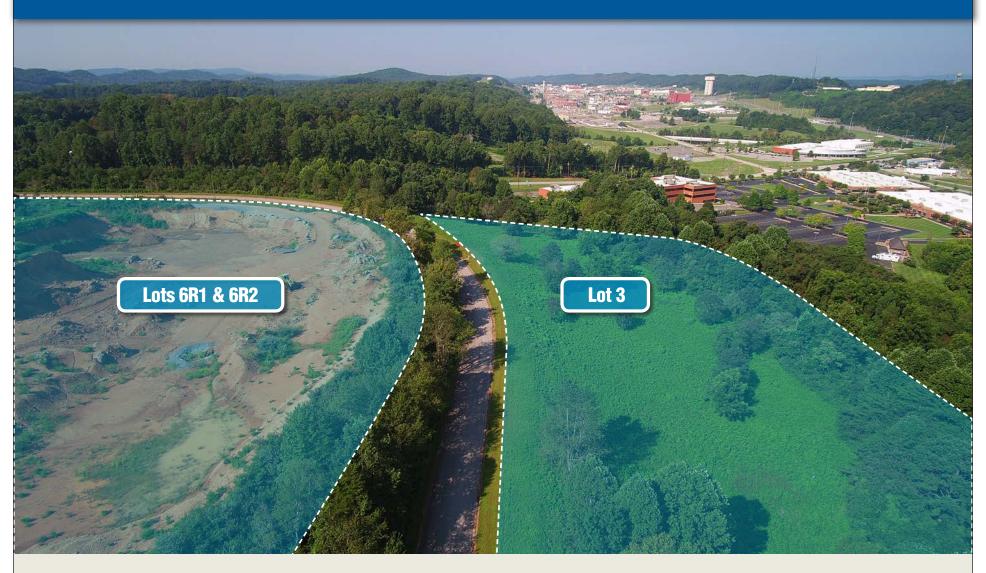

# COMMERCE PARK PROPERTY

District 2, City of Oak Ridge, Anderson County, Tennessee

Commerce Park is strategically located in Oak Ridge next to the Y-12 National Security Complex. The property provides convenience and flexibility to serve the construction of the new Y-12 Uranium Processing Facility. One of the largest construction projects ever executed in Tennessee, at the height of construction UPF will employ approximately 2,400 people.