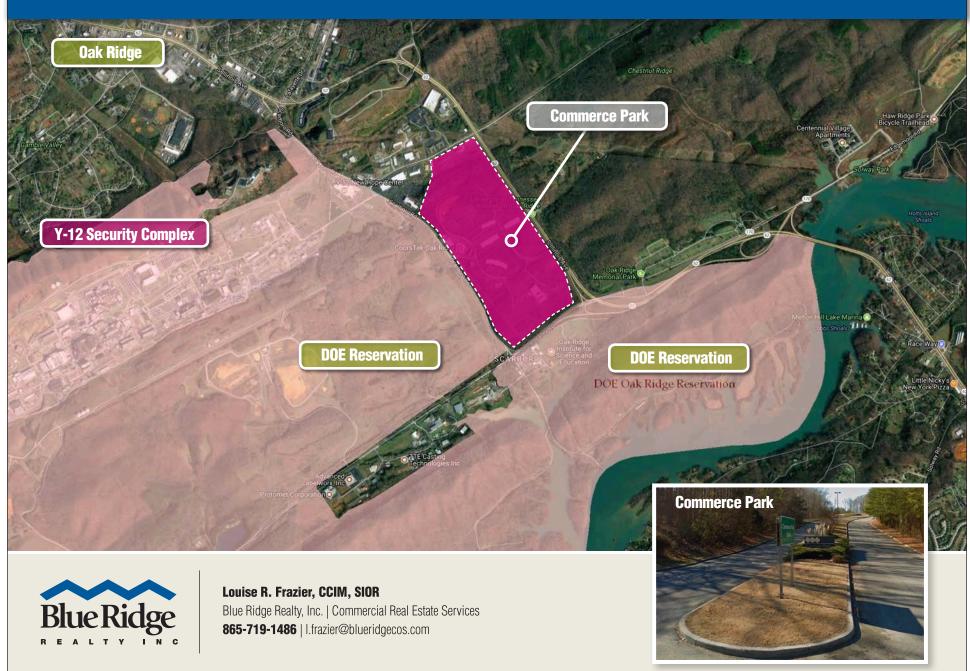

# COMMERCE PARK PROPERTY

District 2, City of Oak Ridge, Anderson County, Tennessee

Commerce Park is strategically located in Oak Ridge next to the Y-12 National Security Complex. The property provides convenience and flexibility to serve the construction of the new Y-12 Uranium Processing Facility. One of the largest construction projects ever executed in Tennessee, at the height of construction UPF will employ approximately 2,400 people.