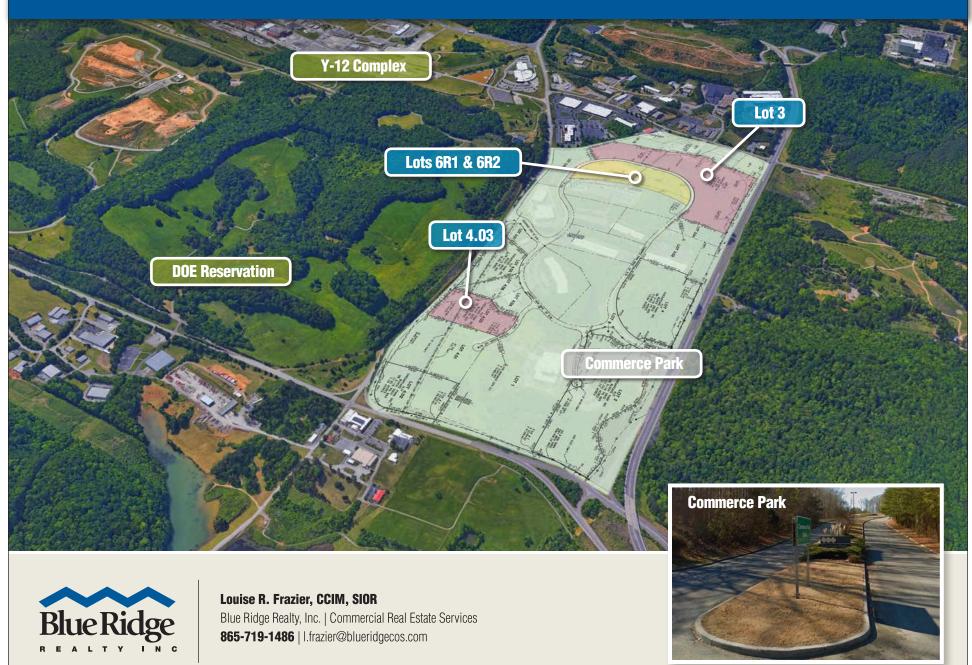

# COMMERCE PARK PROPERTY

District 2, City of Oak Ridge, Anderson County, Tennessee

Commerce Park is strategically located in Oak Ridge next to the Y-12 National Security Complex. The property provides convenience and flexibility to serve the construction of the new Y-12 Uranium Processing Facility. One of the largest construction projects ever executed in Tennessee, at the height of construction UPF will employ approximately 2,400 people.