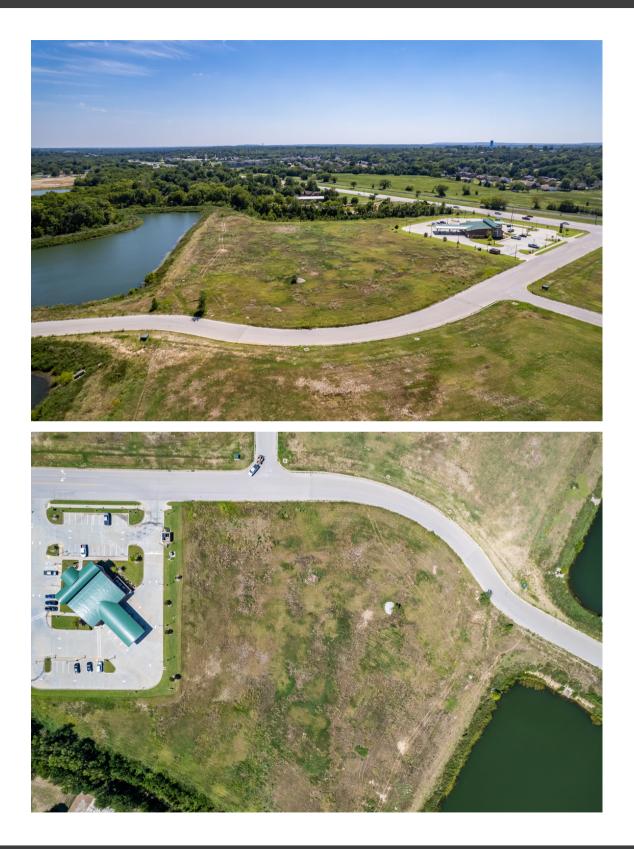

#### SITE DESCRIPTION

Land for sale. Best suited for Retail and office just to the south of Walmart between Broken Arrow and Coweta, in the heart of the retail corridor off HWY 51. Large housing development next door is being built. Build to suit up to 11,500 sf of retail or office. Current site plan is (2) 11,500 sf retail buildings.