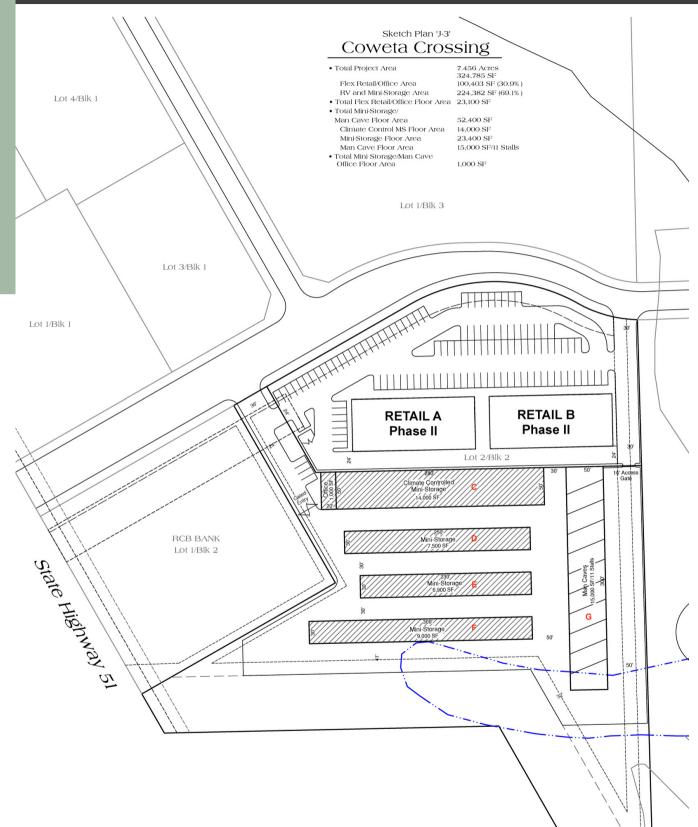

#### SITE DESCRIPTION

Land for sale. Best suited for Retail and office just to the south of Walmart between Broken Arrow and Coweta, in the heart of the retail corridor off HWY 51. Large housing development next door is being built. Build to suit up to 11,500 sf of retail or office. Current site plan is (2) 11,500 sf retail buildings.

FOR MORE INFORMATION CONTACT: DREW DOSSEY SALES ASSOCIATE 918.740.7707 DDOSSEY@MCGRAWOK.COM

FOR MORE INFORMATION CONTACT: DREW DOSSEY SALES ASSOCIATE 918.740.7707 DDOSSEY@MCGRAWOK.COM

Site Plan

FOR MORE INFORMATION CONTACT: DREW DOSSEY SALES ASSOCIATE 918.740.7707 DDOSSEY@MCGRAWOK.COM