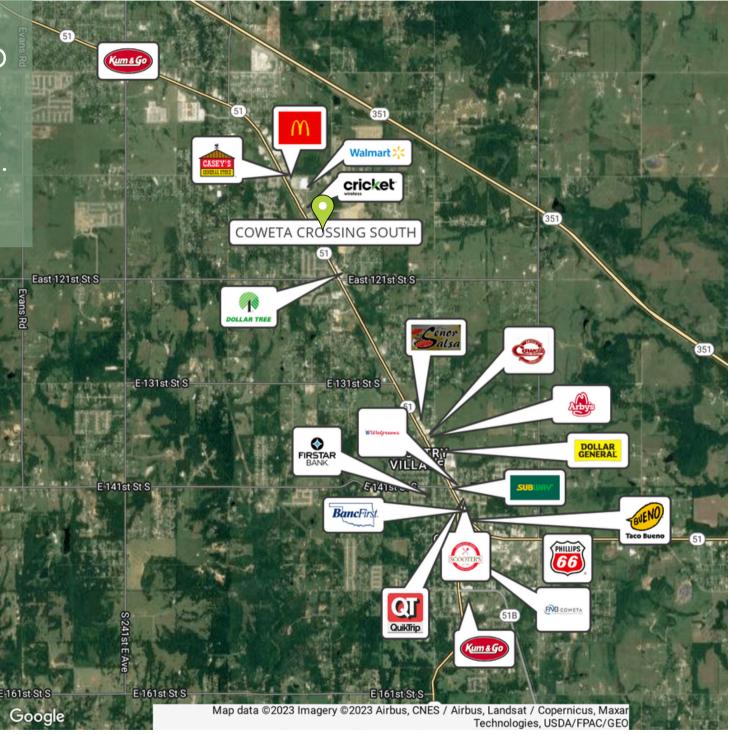

#### SITE DESCRIPTION

Land for sale. Best suited for Retail and office just to the south of Walmart between Broken Arrow and Coweta, in the heart of the retail corridor off HWY 51. Large housing development next door is being built. Build to suit up to 11,500 sf of retail or office. Current site plan is (2) 11,500 sf retail buildings.