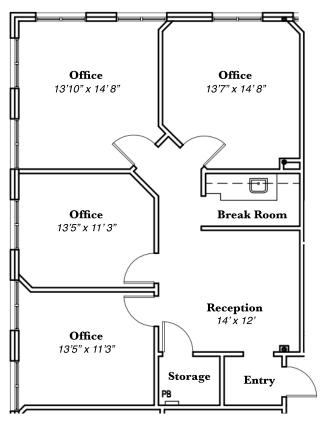

### Suite 140 - 1,255 RSF

\*Dimensions are approximate wall to wall measurements