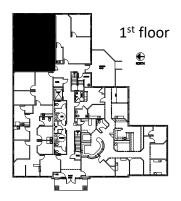

### FLOOR PLAN – SUITE 150 722 South Denton Tap Road Coppell, TX

## FLOOR PLAN – SUITE 150 722 South Denton Tap Road Coppell, TX

\*Dimensions are approximate wall to wall measurements