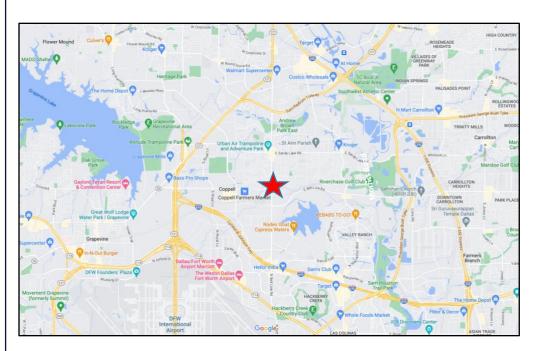

#### LOCATION:

This two-story office building is ideally located on South Denton Tap Road near Belt Line Road. Easy access to I-635 (LBJ Fwy), SH 121 (Sam Rayburn Tollway), SH 161 (George Bush Turnpike), and I-35E. Minutes to DFW International Airport.