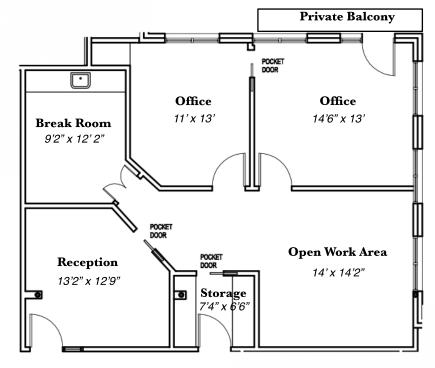

### Suite 140 - 1,255 RSF

\*Dimensions are approximate wall to wall measurements