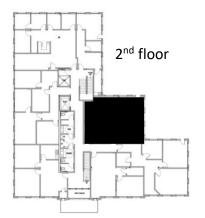

## FLOOR PLAN – SUITE 150 722 South Denton Tap Road Coppell, TX

\*Dimensions are approximate wall to wall measurements

### FLOOR PLAN – SUITE 150 722 South Denton Tap Road Coppell, TX