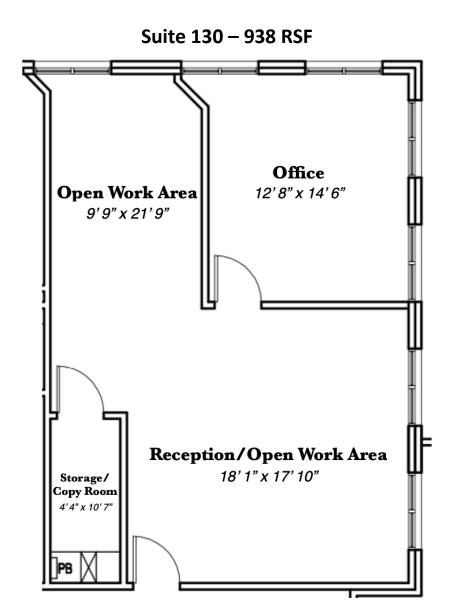

#### STZE:

- ➤ Suite 130 938 RSF
- ➤ Suite 140 1,255 RSF
- > Suite 200 1,239 RSF

## FLOOR PLAN – SUITE 150 722 South Denton Tap Road Coppell, TX

\*Dimensions are approximate wall to wall measurements

### FLOOR PLAN – SUITE 150 722 South Denton Tap Road Coppell, TX