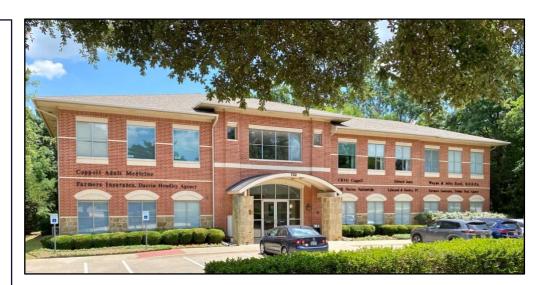

### **BUILDING PHOTOS**

722 South Denton Tap Road Coppell, TX

#### LOCATION:

This two-story office building is ideally located on South Denton Tap Road near Belt Line Road. Easy access to I-635 (LBJ Fwy), SH 121 (Sam Rayburn Tollway), SH 161 (George Bush Turnpike), and I-35E. Minutes to DFW International Airport.

#### **HIGHLIGHTS:**

- Move-in ready, secondgeneration office spaces
- > In-suite janitorial included
- Great windows; picturesque setting, surrounded by mature trees.
- Close to other professional office and medical buildings with proximity to nearby restaurant and retail offerings.