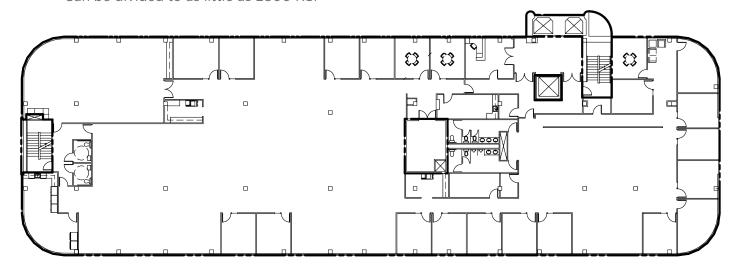

### FLOORPLANS FIFTH FLOOR

Suite 500 ±19,113 RSF Can be divided to as little as ±800 RSF