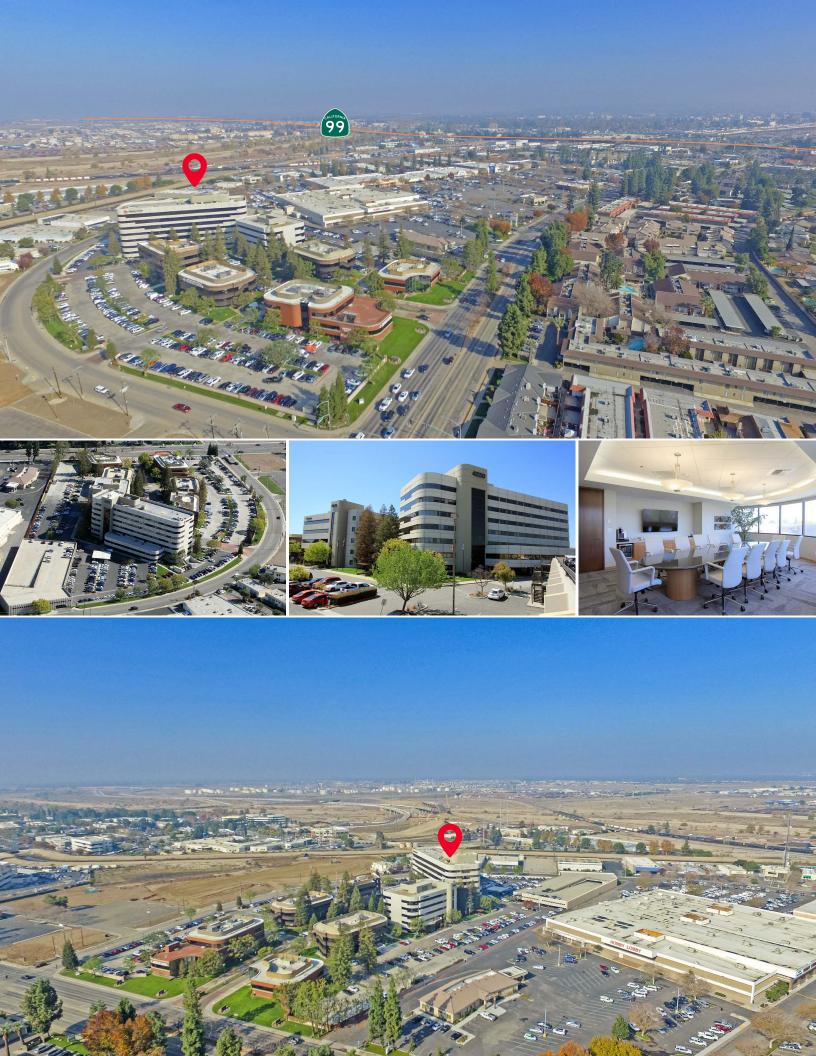

#### PROPERTY HIGHLIGHTS

- Prominent, highly visible location
- Excellent window-line, structured parking and great views
- Ample Parking, 3-Level parking garage located adjacent to the buildings for tenant use
- Monument & Building Top Signage available
- Centrally located in the California Business Corridor
- Located near to Hwy 99, Westside Parkway & Centennial Corridor
- Situated within a seven building business park environment known as California Corporate Center that includes an association which is professionally managed and maintained.
- Lease Rate: \$1.65/RSF/Month Modified Gross (Excludes Utilities & Janitorial)