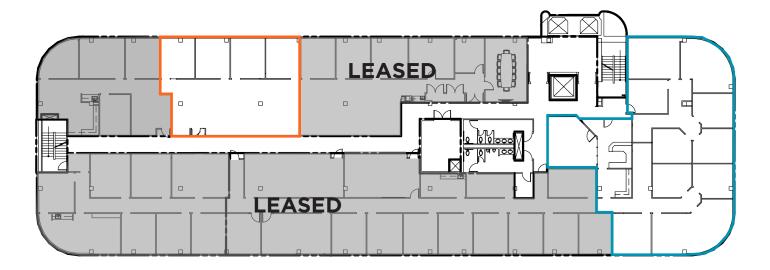

### FLOORPLANS SIXTH FLOOR

Suite 650

±2,197 RSF

Can be divided to as little as ±800 RSF

Suite 600

±4,500 RSF

Can be divided to as little as ±800 RSF

Lic. 018880493 5060 California Avenue Suite 1000 Bakersfield, CA 93309 www.cushmanwakefield.com