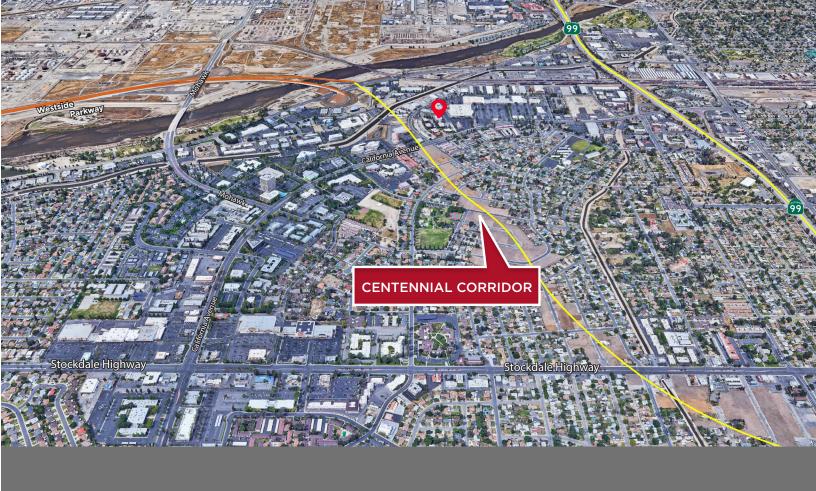

rkway & Centennial Corridor
- Situated within a seven building business park environment known as California Corporate Center that includes an association which is professionally managed and maintained.
- Lease Rate: \$1.65/RSF/Month Modified Gross (Excludes Utilities & Janitorial)

#### SUITES AVAILABLE

FIFTH FLOOR SIXTH FLOOR Suite 500: ±22,359 RSF
Suite 600: ±4,500 RSF
Suite 650: ±2,197 RSF

Can be divided to as little as ±800 RSF



### FLOORPLANS FIFTH FLOOR

Suite 500 ±19,113 RSF Can be divided to as little as ±800 RSF









### FLOORPLANS SIXTH FLOOR

Suite 650

±2,197 RSF

Can be divided to as little as ±800 RSF

Suite 600

±4,500 RSF

Can be divided to as little as ±800 RSF







Lic. 018880493 5060 California Avenue Suite 1000 Bakersfield, CA 93309 www.cushmanwakefield.com



# AERIAL MAPS



## SITE PLAN