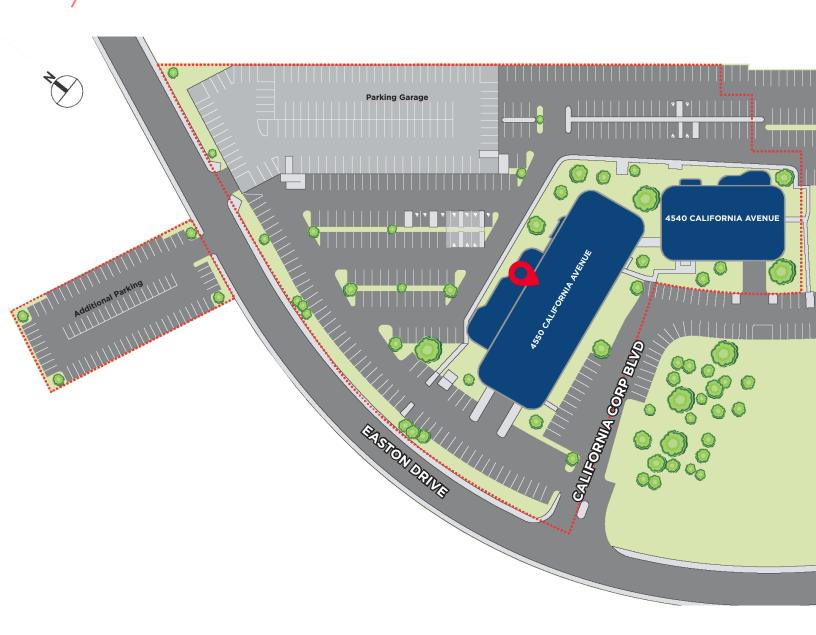

uated within a seven building business park environment known as California Corporate Center that includes an association which is professionally managed and maintained.
- Lease Rate: \$1.65/RSF/Month Modified Gross (Excludes Utilities & Janitorial)

#### SUITES AVAILABLE

FIFTH FLOOR SIXTH FLOOR Suite 500: ±22,359 RSF
Suite 600: ±4,500 RSF
Suite 650: ±2,197 RSF

Can be divided to as little as ±800 RSF



### FLOORPLANS FIFTH FLOOR

Suite 500 ±19,113 RSF Can be divided to as little as ±800 RSF









### FLOORPLANS SIXTH FLOOR

Suite 650

±2,197 RSF

Can be divided to as little as ±800 RSF

Suite 600

±4,500 RSF

Can be divided to as little as ±800 RSF







Lic. 018880493 5060 California Avenue Suite 1000 Bakersfield, CA 93309 www.cushmanwakefield.com



# AERIAL MAPS



## SITE PLAN