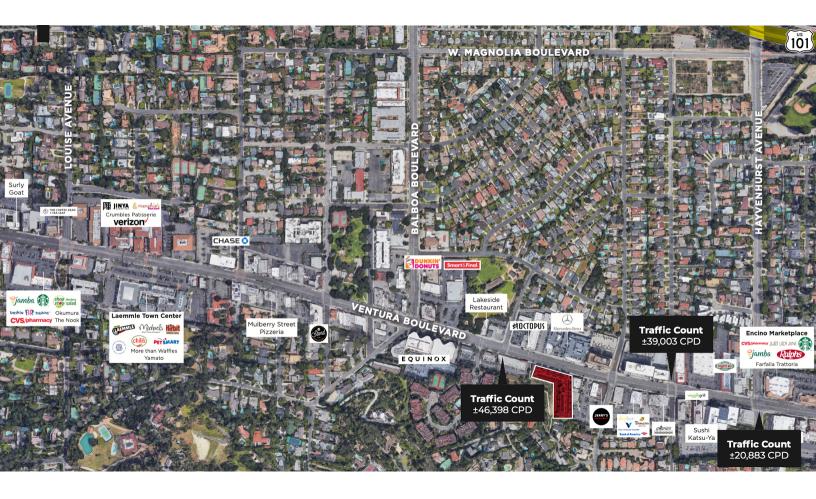

#### PROPERTY DESCRIPTION

The Legado Encino is located on prime real estate across from Mercedes Benz of Encino on Ventura Boulevard near the 405 freeway. Average Household Income within a two-mile radius is \$132,941, almost twice the LA county average. The site has traffic counts of 48,431 cars per day at Ventura Boulevard and Park Encino Lane. The Legado Encino is an ideal mix of 16,000 square feet of retail and 125 luxury residences with abundant parking for retail customers. Ideal retailers include daily service needs retailers, office, fitness, restaurants and general retail.

### PROPERTY HIGHLIGHTS

- 48,431 Cars Per Day (Ventura and Park Encino Lane)
- Average Household Income within a two-mile radius: \$132,941
- New Construction Luxurious mixed-use site on Ventura Blvd
- Retail Beneath 125 Luxury Residence
- Potential for Patio Opportunities
- Energy Efficient New Construction equals less Operating Costs