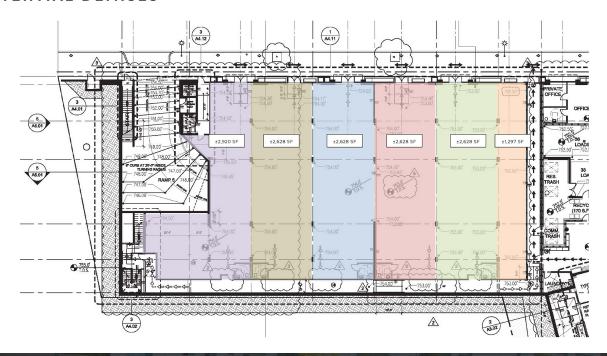

## **POTENTIAL DEMISES**

William Stifel
Senior Associate
CA License #01960653
wstifel@arcainc.us
323.515.8361

**A**rbor

Arbor Realty Capital Advisors | CA Lic. #01980430 | arcainc.us | 323.515.8302

### **OFFERING SUMMARY**

| Lease Rate:      | \$3.50 SF/yr (NNN) |  |
|------------------|--------------------|--|
| Number of Units: | 8                  |  |
| Available SF:    | 1,000 - 16,000 SF  |  |
| Lot Size:        | 77,182 SF          |  |
| Building Size:   | 140,861 SF         |  |