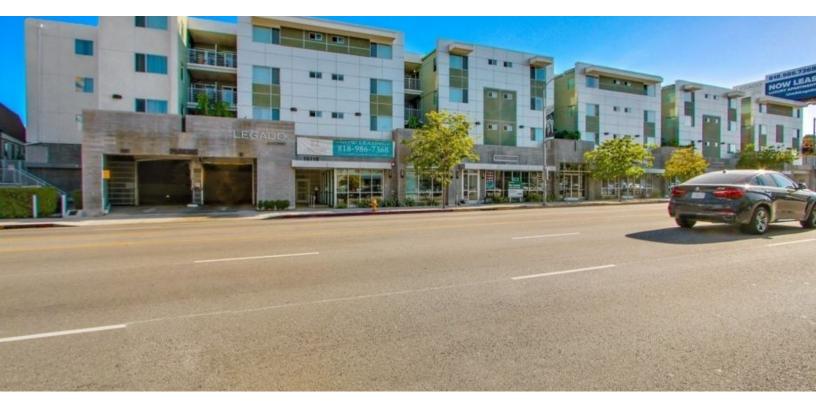

#### PROPERTY DESCRIPTION

The Legado Encino is located on prime real estate across from Mercedes Benz of Encino on Ventura Boulevard near the 405 freeway. Average Household Income within a two-mile radius is \$132,941, almost twice the LA county average. The site has traffic counts of 48,431 cars per day at Ventura Boulevard and Park Encino Lane. The Legado Encino is an ideal mix of 16,000 square feet of retail and 125 luxury residences with abundant parking for retail customers. Ideal retailers include daily service needs retailers, office, fitness, restaurants and general retail.

### PROPERTY HIGHLIGHTS

- 48,431 Cars Per Day (Ventura and Park Encino Lane)
- Average Household Income within a two-mile radius: \$132,941
- New Construction Luxurious mixed-use site on Ventura Blvd
- Retail Beneath 125 Luxury Residence
- Potential for Patio Opportunities
- Energy Efficient New Construction equals less Operating Costs