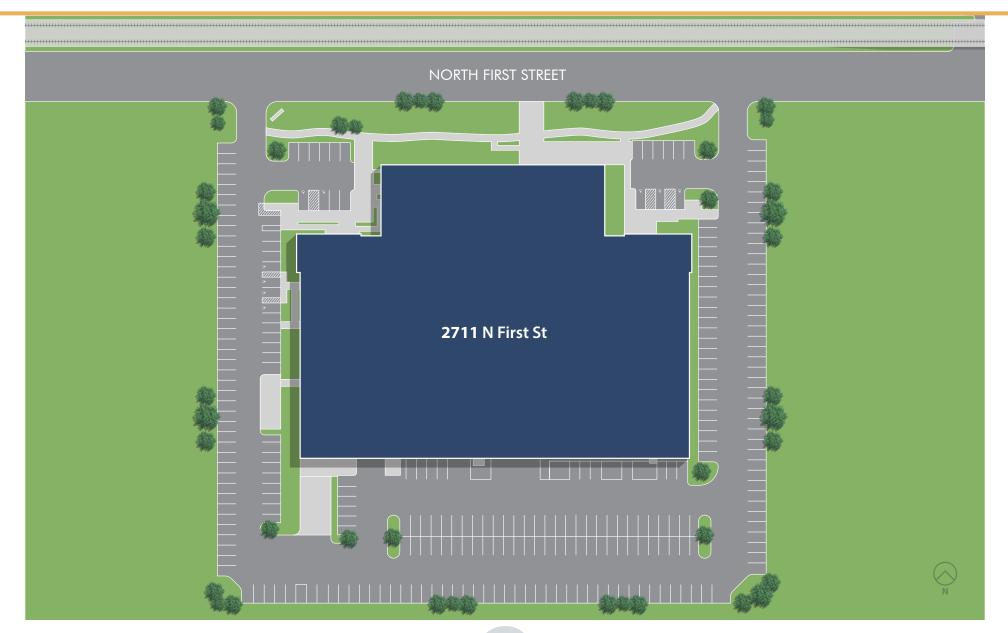

### NEW TO THE MARKET | MODERN RENOVATED INTERIORS



±76,568 SF FOR SUBLEASE CLASS A OFFICE/R&D BUILDING



## PROPERTY HIGHLIGHTS





## BUILDING HIGHLIGHTS



- ±76,568 SF Class A Office/R&D Building
- O Modern, Renovated Interiors Includes:
  - Mix of Open and Drop Ceiling
  - Polished Concrete Flooring
  - LED Lighting
  - Modern Fixtures
  - Multiple Classrooms/Training Rooms (Lab Conversion Potential)

- O Open Ceiling Lab/Warehouse Areas
- O One (1) Dock-High Door
- O Five (5) Grade-Level Doors (Glassed-In)
- O 2,000 Amps @ 277/480V Power



## SITE Plan





## FLOOR PLAN





# INTERIORS

2711 NORTH FIRST STREET SAN JOSE, CA

### POTENTIAL LAB

CLASSROOM

Der

WAREHOUSE

EXIT

THE NAME OF A PARTY OF

# INTERIORS

### 2711 NORTH FIRST STREET

150

07

rst And

TRAINING ROOM

BREAK ROOM

OPEN CEILING MANUFACTURING

# NEARBY AMENITIES





### 2711 NORTH FIRST STREET SAN JOSE, CA



### **BROKER CONTACTS**

### CHIP SUTHERLAND

Vice Chairman +1 408 453 7410 Lic. 01014633 chip.sutherland@cbre.com

### JOEY MCSWEENEY

Vice President +1 408 467 7553 Lic. 02033713 joey.mcsweeney@cbre.com

### **ALEX SOMERVILLE**

Senior Vice President +1 415 772 0373 Lic. 01754913 alex.somerville@cbre.com



© 2024 CBRE, Inc. All rights reserved. This information has been obtained from sources believed reliable, but has not been verified for accuracy or completene