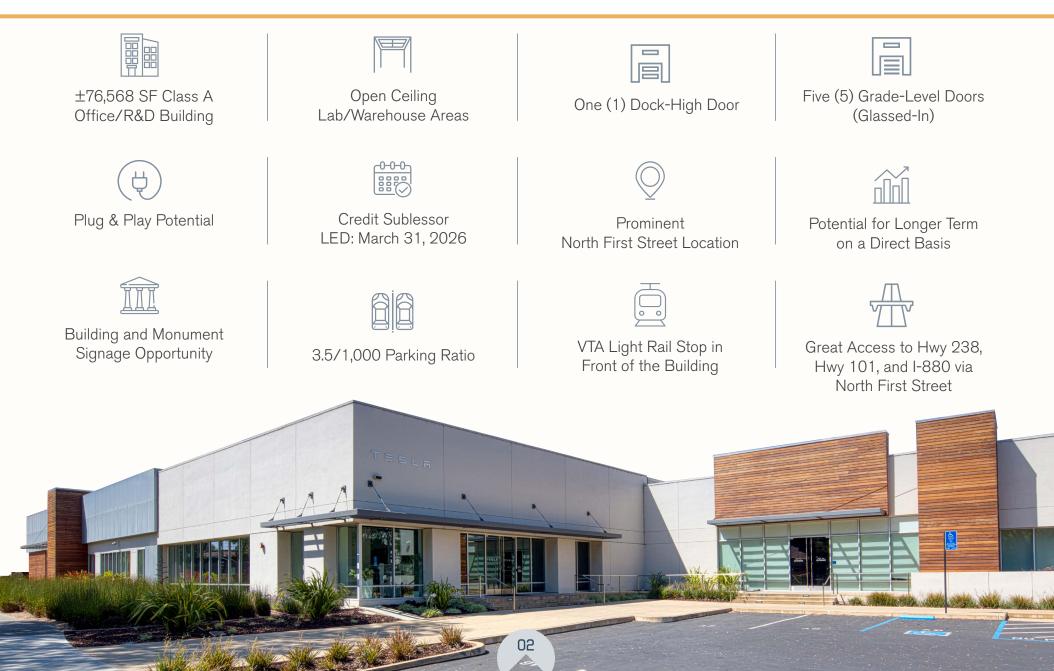

## PROPERTY HIGHLIGHTS

## BUILDING HIGHLIGHTS

- ±76,568 SF Class A Office/R&D Building
- O Modern, Renovated Interiors Includes:
  - Mix of Open and Drop Ceiling
  - Polished Concrete Flooring
  - LED Lighting
  - Modern Fixtures
  - Multiple Classrooms/Training Rooms (Lab Conversion Potential)

- O Open Ceiling Lab/Warehouse Areas
- O One (1) Dock-High Door
- O Five (5) Grade-Level Doors (Glassed-In)
- O 2,000 Amps @ 277/480V Power