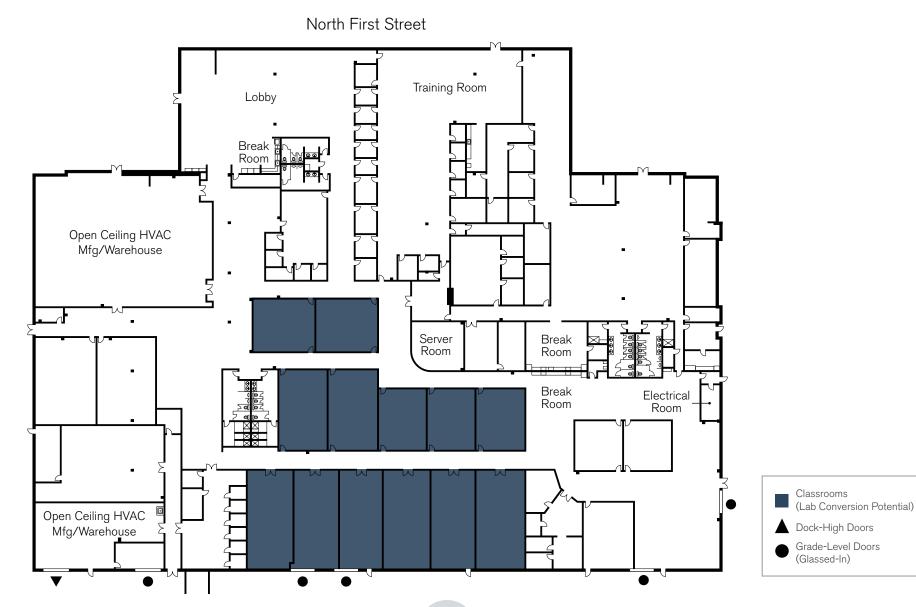

### NEW TO THE MARKET | MODERN RENOVATED INTERIORS



±76,568 SF FOR SUBLEASE CLASS A OFFICE/R&D BUILDING



## PROPERTY HIGHLIGHTS





## BUILDING HIGHLIGHTS



- ±76,568 SF Class A Office/R&D Building
- O Modern, Renovated Interiors Includes:
  - Mix of Open and Drop Ceiling
  - Polished Concrete Flooring
  - LED Lighting
  - Modern Fixtures
  - Multiple Classrooms/Training Rooms (Lab Conversion Potential)

- O Open Ceiling Lab/Warehouse Areas
- O One (1) Dock-High Door
- O Five (5) Grade-Level Doors (Glassed-In)
- O 2,000 Amps @ 277/480V Power



## SITE Plan





## FLOOR PLAN





# INTERIORS

2711 NORTH FIRST STREET SAN JOSE, CA

### POTENTIAL LAB

CLASSROOM

Der

WAREHOUSE

EXIT

THE NAME OF A PARTY OF

# INTERIORS

### 2711 NORTH FIRST STREET

150

07

rst And

TRAINING ROOM

BREAK ROOM

OPEN CEILING MANUFACTURING

# NEARBY AMENITIES





### 2711 NORTH FIRST STREET SAN JOSE, CA



### **BROKER CONTACTS**

### CHIP SUTHERLAND

Vice Chairman +1 408 453 7410 Lic. 01014633 chip.sutherland@cbre.com

### JOEY MCSWEENEY

Vice President +1 408 467 7553 Lic. 02033713 joey.mcsweeney@cbre.com

### **ALEX SOMERVILLE**

Senior Vice President +1 415 772 0373 Lic. 01754913 alex.somerville@cbre.com



© 2024 CBRE, Inc. All rights reserved. This information has been obtained from sources believed reliable, but has not been verified for accuracy or completeness. You should cond