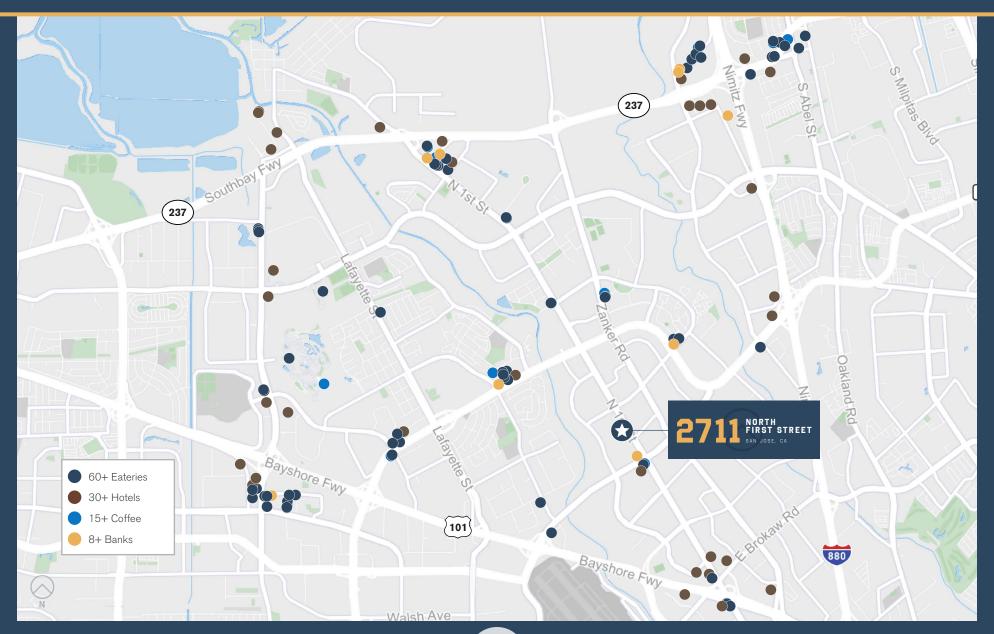

568 SF FOR SUBLEASE CLASS A OFFICE/R&D BUILDING



## PROPERTY HIGHLIGHTS





## BUILDING HIGHLIGHTS



- ±76,568 SF Class A Office/R&D Building
- O Modern, Renovated Interiors Includes:
  - Mix of Open and Drop Ceiling
  - Polished Concrete Flooring
  - LED Lighting
  - Modern Fixtures
  - Multiple Classrooms/Training Rooms (Lab Conversion Potential)

- O Open Ceiling Lab/Warehouse Areas
- O One (1) Dock-High Door
- O Five (5) Grade-Level Doors (Glassed-In)
- O 2,000 Amps @ 277/480V Power



## SITE Plan





## FLOOR PLAN





# INTERIORS

2711 NORTH FIRST STREET SAN JOSE, CA

### POTENTIAL LAB

CLASSROOM

Der

WAREHOUSE

EXIT

THE NAME OF A PARTY OF

# INTERIORS

### 2711 NORTH FIRST STREET

150

07

rst And

TRAINING ROOM

BREAK ROOM

OPEN CEILING MANUFACTURING

# NEARBY AMENITIES





### 2711 NORTH FIRST STREET SAN JOSE, CA



### **BROKER CONTACTS**

### CHIP SUTHERLAND

Vice Chairman +1 408 453 7410 Lic. 01014633 chip.sutherland@cbre.com

### JOEY MCSWEENEY

Vice President +1 408 467 7553 Lic. 02033713 joey.mcsweeney@cbre.com

### **ALEX SOMERVILLE**

Senior Vice President +1 415 772 0373 Lic. 01754913 alex.somerville@cbre.com



© 2024 CBRE, Inc. All rights reserved. This information has been obtained from sources believed reliable, but has not been verified for accuracy or completeness. You should conduct a careful, independent investigation of the property and verify all information. Any reliance on this information is solely at your own risk. CBRE and the CBRE logo are service marks of CBRE, Inc. All other marks displayed on this document are the property of th