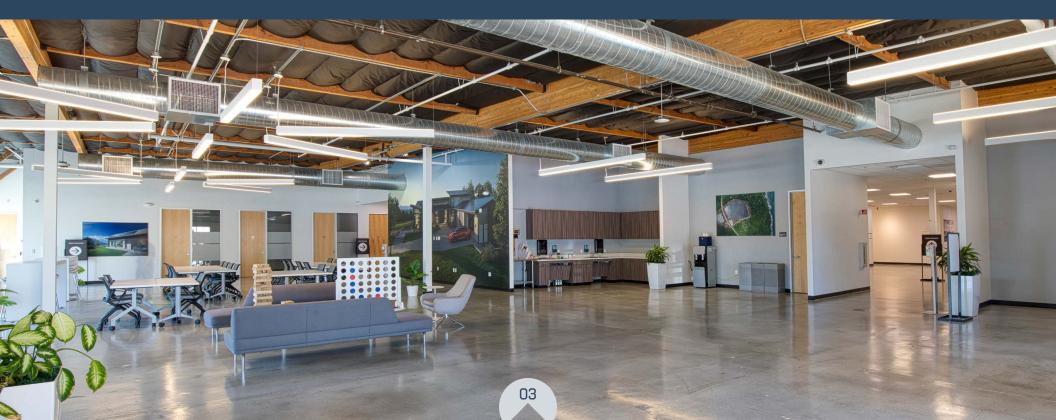

### NEW TO THE MARKET | MODERN RENOVATED INTERIORS



±76,568 SF FOR SUBLEASE CLASS A OFFICE/R&D BUILDING



## PROPERTY HIGHLIGHTS





## BUILDING HIGHLIGHTS



- ±76,568 SF Class A Office/R&D Building
- O Modern, Renovated Interiors Includes:
  - Mix of Open and Drop Ceiling
  - Polished Concrete Flooring
  - LED Lighting
  - Modern Fixtures
  - Multiple Classrooms/Training Rooms (Lab Conversion Potential)

- O Open Ceiling Lab/Warehouse Areas
- O One (1) Dock-High Door
- O Five (5) Grade-Level Doors (Glassed-In)
- O 2,000 Amps @ 277/480V Power



## SITE Plan





## FLOOR PLAN





# INTERIORS

2711 NORTH FIRST STREET SAN JOSE, CA

### POTENTIAL LAB

CLASSROOM

Der

WAREHOUSE

EXIT

THE NAME OF A PARTY OF

# INTERIORS

### 2711 NORTH FIRST STREET

150

07

rst And

TRAINING ROOM

BREAK ROOM

OPEN CEILING MANUFACTURING

# NEARBY AMENITIES





### 2711 NORTH FIRST STREET SAN JOSE, CA



### **BROKER CONTACTS**

### CHIP SUTHERLAND

Vice Chairman +1 408 453 7410 Lic. 01014633 chip.sutherland@cbre.com

### JOEY MCSWEENEY

Vice President +1 408 467 7553 Lic. 02033713 joey.mcsweeney@cbre.com

### **ALEX SOMERVILLE**

Senior Vice President +1 415 772 0373 Lic. 01754913 alex.somerville@cbre.com



© 2024 CBRE, Inc. All rights reserved. This information has been obtained from sources believed reliable, but has not been verified for accu