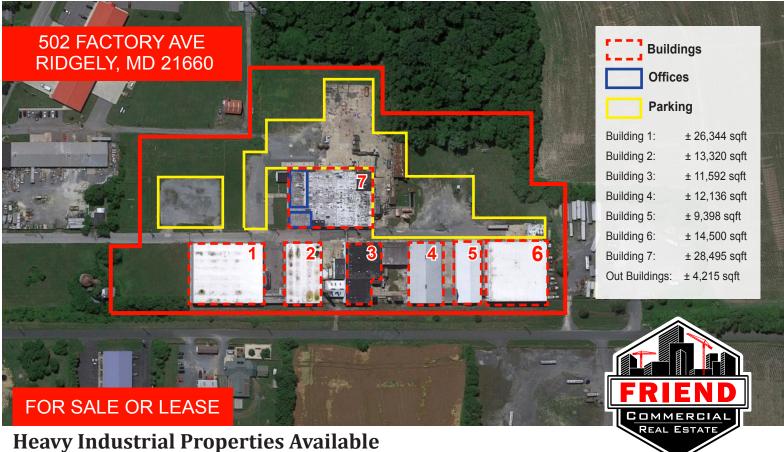

## Heavy Industrial Properties Available Dry Storage Warehouses And Refrigerated Warehouses

- Industrial buildings totaling approximately 129,163 sqft Zoned I-2
- ± 9.679 acres with additional ± 4.616 acres available
- Cold storage warehouses, 2 warehouses, 2 offices and multiple manufacturing/food areas
- Potential for warehousing, food production, truck court parking, truck scale, and
   freezer building with some food equipments still in place 8 Mega watts of power
- Asking Price: \$3,750,000 (PRICE REDUCTION!!)
- Lease rate: \$4.75 per sqft NNN