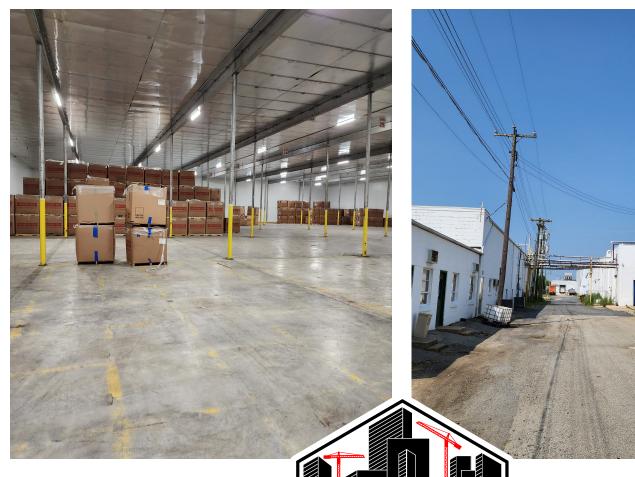

## Heavy Industrial Properties Available Dry Storage Warehouses And Refrigerated Warehouses

- Industrial buildings totaling approximately 129,163 sqft Zoned I-2
- ± 9.679 acres with additional ± 4.616 acres available
- Cold storage warehouses, 2 warehouses, 2 offices and multiple manufacturing/food areas
- Potential for warehousing, food production, truck court parking, truck scale, and
   freezer building with some food equipments still in place 8 Mega watts of power
- Asking Price: \$3,750,000 (PRICE REDUCTION!!)
- Lease rate: \$4.75 per sqft NNN