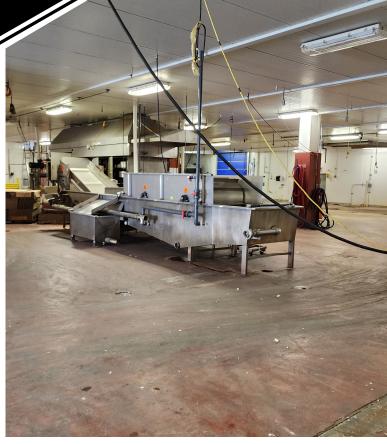

## Heavy Industrial Properties Available Dry Storage Warehouses And Refrigerated Warehouses

- Industrial buildings totaling approximately 129,163 sqft Zoned I-2
- ± 9.679 acres with additional ± 4.616 acres available
- Cold storage warehouses, 2 warehouses, 2 offices and multiple manufacturing/food areas
- Potential for warehousing, food production, truck court parking, truck scale, and
   freezer building with some food equipments still in place 8 Mega watts of power
- Asking Price: \$3,750,000 (PRICE REDUCTION!!)
- Lease rate: \$4.75 per sqft NNN