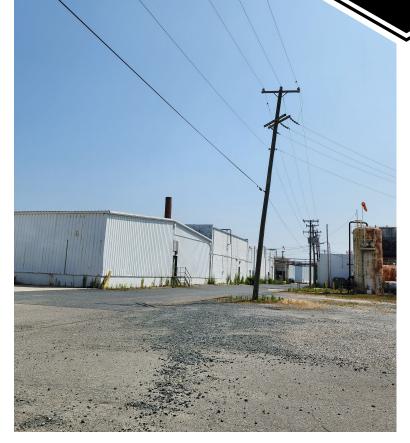

## Heavy Industrial Properties Available Dry Storage Warehouses And Refrigerated Warehouses

- Industrial buildings totaling approximately 129,163 sqft Zoned I-2
- ± 9.679 acres with additional ± 4.616 acres available
- Cold storage warehouses, 2 warehouses, 2 offices and multiple manufacturing/food areas
- Potential for warehousing, food production, truck court parking, truck scale, and
   freezer building with some food equipments still in place 8 Mega watts of power
- Asking Price: \$3,750,000 (PRICE REDUCTION!!)
- Lease rate: \$4.75 per sqft NNN