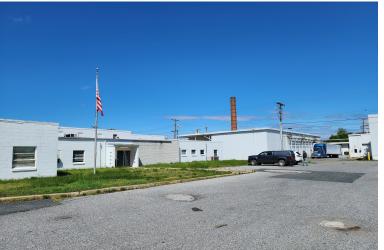

## Heavy Industrial Properties Available Dry Storage Warehouses And Refrigerated Warehouses

- Industrial buildings totaling approximately 129,163 sqft Zoned I-2
- ± 9.679 acres with additional ± 4.616 acres available
- Cold storage warehouses, 2 warehouses, 2 offices and multiple manufacturing/food areas
- Potential for warehousing, food production, truck court parking, truck scale, and
   freezer building with some food equipments still in place 8 Mega watts of power
- Asking Price: \$3,750,000 (PRICE REDUCTION!!)
- Lease rate: \$4.75 per sqft NNN