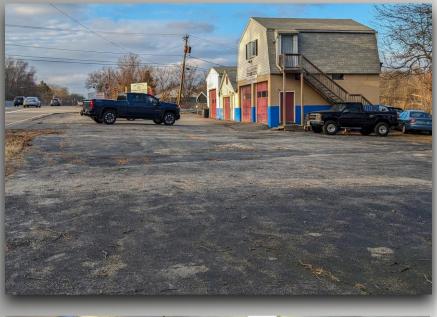

### RARE AUTOMOTIVE PROPERTY

## 99 WORCESTER PROVIDENCE TURNPIKE, SUTTON

#### **Details:**

Private septic, private well
Propane heat with wood backup
4 drive in doors
Second floor office space
Property is currently used for auto
repair and sales

#### Location:

Conveniently located on Route 146, close to Rt. 20 and MA Pike.