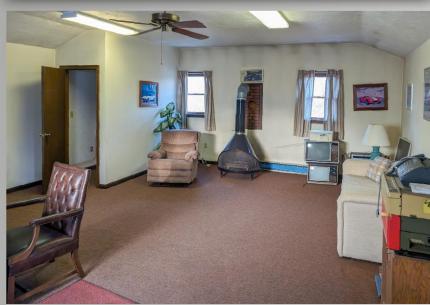

#### **Details:**

Private septic, private well
Propane heat with wood backup
4 drive in doors
Second floor office space
Property is currently used for auto
repair and sales