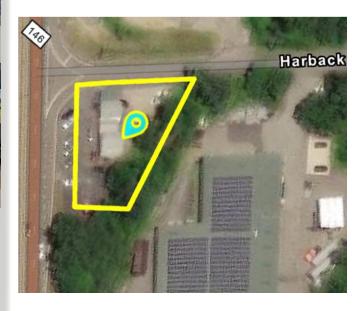

# Real Estate only - does NOT include business

Zoned: B2 (Business Highway)

Acreage: 0.31 acre

Square Footage: 1,944 SF

#### Location:

Conveniently located on Route 146, close to Rt. 20 and MA Pike.