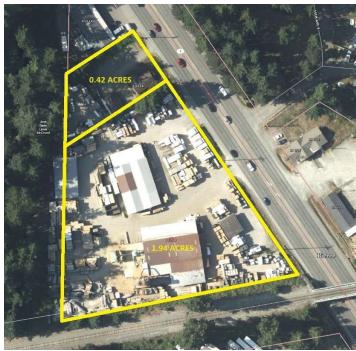

#### OFFERING SUMMARY

| Building Size: | +/- 20,600 SF          |
|----------------|------------------------|
| Lot Size:      | 2.36 ACRES             |
| Price / SF:    | \$87.38                |
| Zoning:        | CE                     |
| Parcels:       | 0318101015. 0318101010 |

#### PROPERTY OVERVIEW

Industrial property for sale or lease on Mountain Highway East (SR 7) located between the Spanaway Walmart and Bethel Station. Site is 2.36 acres and is currently used as a lumber mill and has +/- 20,000 SF of open sided structures and a 600 SF office. CE zoning allows a variety of retail, office and industrial uses including a contractor yard, truck maintenance or parking, industrial services, warehouses, distribution center and see attached CE zoning code link for more information. Asking sale price is \$1,800,000 and asking lease rate is \$9,000-\$10,000 per month modified gross. Potential owner user property or possible investment property.