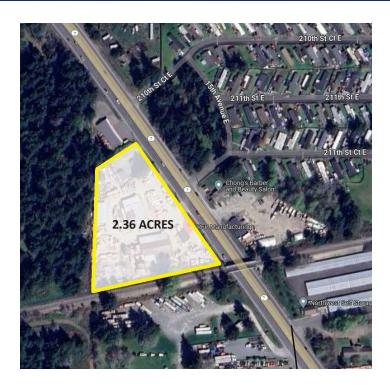

#### OFFERING SUMMARY

| Building Size: | +/- 20,600 SF          |
|----------------|------------------------|
| Lot Size:      | 2.36 ACRES             |
| Price / SF:    | \$87.38                |
| Zoning:        | CE                     |
| Parcels:       | 0318101015. 0318101010 |

#### PROPERTY OVERVIEW

Industrial property for sale or lease on Mountain Highway East (SR 7) located between the Spanaway Walmart and Bethel Station. Site is 2.36 acres and is currently used as a lumber mill and has +/- 20,000 SF of open sided structures and a 600 SF office. CE zoning allows a variety of retail, office and industrial uses including a contractor yard, truck maintenance or parking, industrial services, warehouses, distribution center and see attached CE zoning code link for more information. Asking sale price is \$1,800,000 and asking lease rate is \$9,000-\$10,000 per month modified gross. Potential owner user property or possible investment property.

## PROPERTY HIGHLIGHTS

- CE zoning allows a variety of retail, office and industrial uses (see link below)
- · Contractor Yard with truck access and turn around
- 2.36 acres site near cross street 210th ST CT E