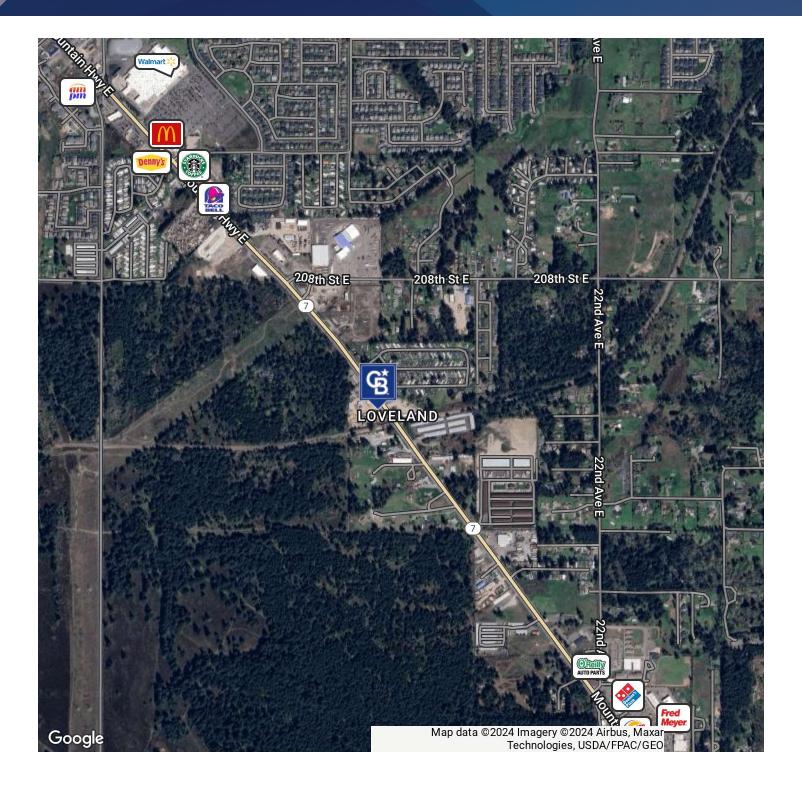

#### PROPERTY OVERVIEW

Industrial property for sale or lease on Mountain Highway East (SR 7) located between the Spanaway Walmart and Bethel Station. Site is 2.36 acres and is currently used as a lumber mill and has +/- 20,000 SF of open sided structures and a 600 SF office. CE zoning allows a variety of retail, office and industrial uses including a contractor yard, truck maintenance or parking, industrial services, warehouses, distribution center and see attached CE zoning code link for more information. Asking sale price is \$1,800,000 and asking lease rate is \$9,000-\$10,000 per month modified gross. Potential owner user property or possible investment property.

### MOUNTAIN HIGHWAY INDUSTRIAL SITE

21006, 21222 Mountain Hwy E Spanaway, WA 98387