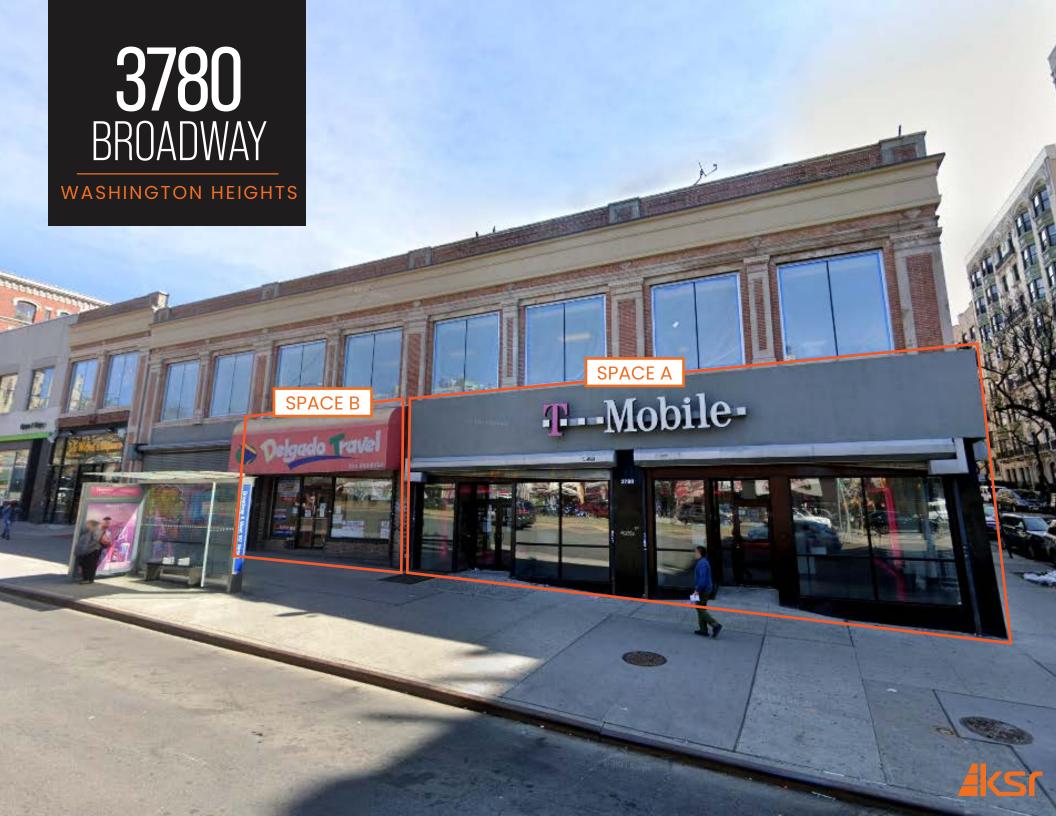

# 3780 BROADWAY

Corner of 157th St | Washington Heights

### PROPERTY INFORMATION:

SPACE A: 3.000 SF Ground Floor

SPACE B: 1.500 SF Ground Floor

FRONTAGE: A: 50' | B: 25'

**CEILING HEIGHT:** 

**ASAP POSSESSION:** 

TRANSPORTATION:

## **HIGHLIGHTS:**

- Space A can be divided into two 1,250 SF spaces
- Space A: currently T-Mobile
- Space B: currently Delgado Travel
- Neighbors include: TD Bank, Chipotle, GNC, Planet Fitness, McDonald's, Bank of America. USPS, Boost Mobile, Apple Bank