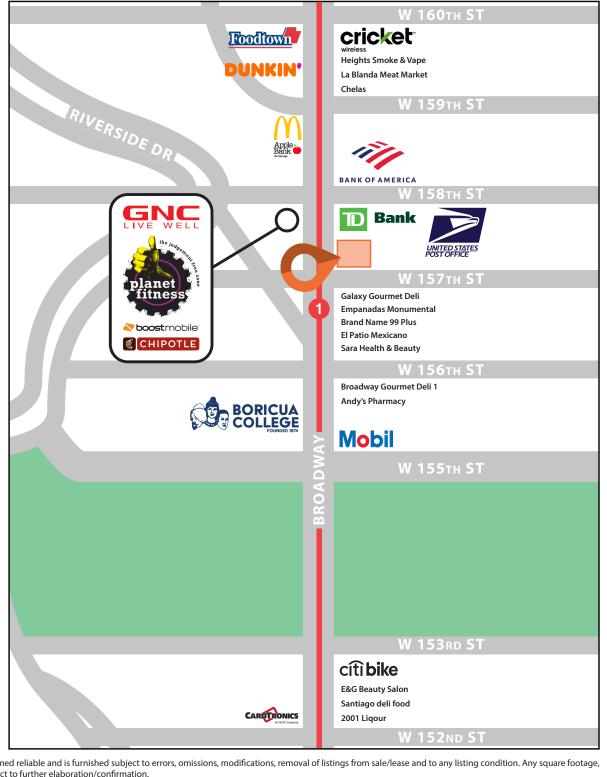

## **HIGHLIGHTS:**

- Space A can be divided into two 1,250 SF spaces
- Space A: currently T-Mobile
- Space B: currently Delgado Travel
- Neighbors include: TD Bank, Chipotle, GNC, Planet Fitness, McDonald's, Bank of America. USPS, Boost Mobile, Apple Bank