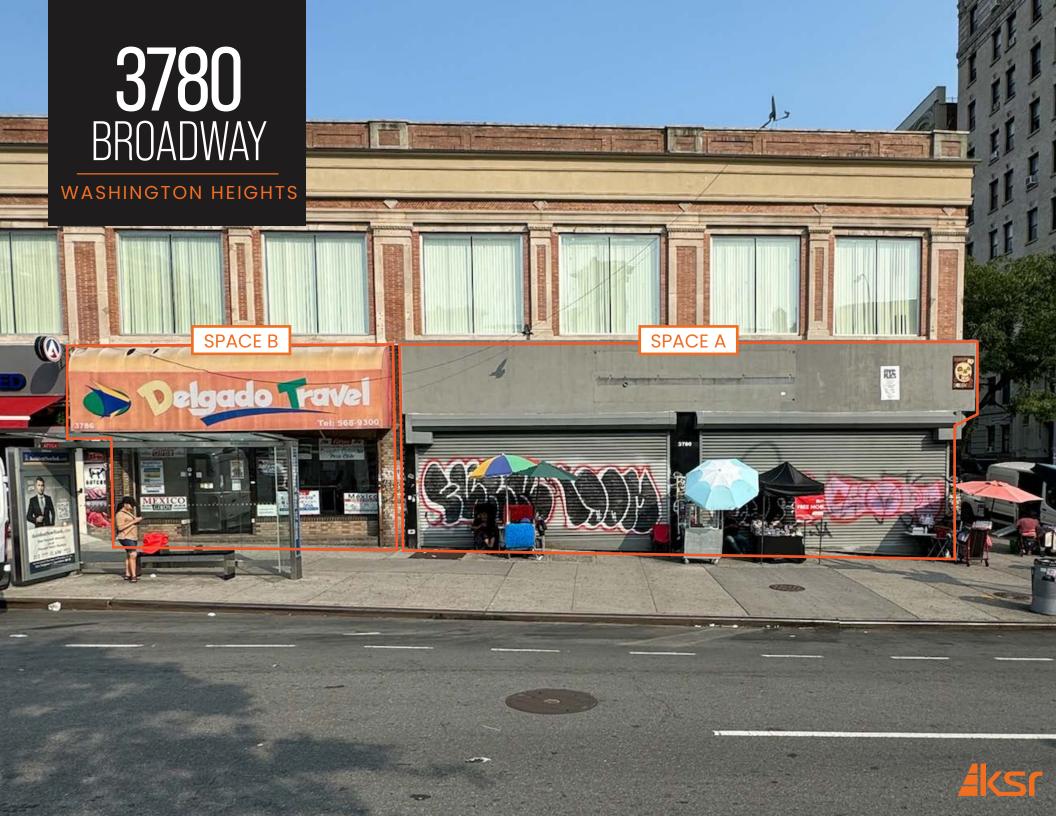

# 3780 BROADWAY

Corner of 157th St | Washington Heights

### PROPERTY INFORMATION:

SPACE A: 3.000 SF Ground Floor

SPACE B: 1.500 SF Ground Floor

FRONTAGE: A: 50' | B: 25'

**CEILING HEIGHT:** 

**ASAP POSSESSION:** 

TRANSPORTATION:

## **HIGHLIGHTS:**

- Space A can be divided into two 1,250 SF spaces
- Space A: currently T-Mobile
- Space B: currently Delgado Travel
- Neighbors include: TD Bank, Chipotle, GNC, Planet Fitness, McDonald's, Bank of America. USPS, Boost Mobile, Apple Bank