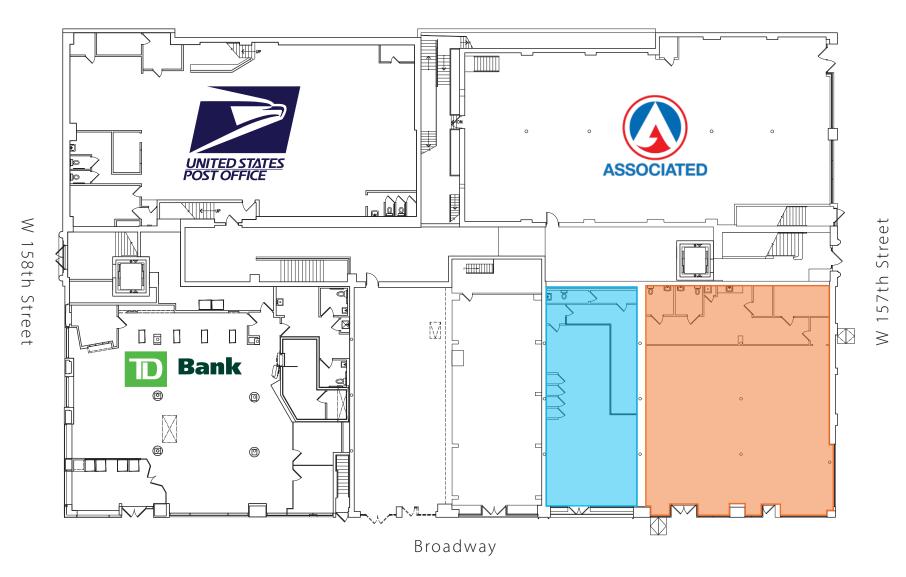

# 3780 BROADWAY

Corner of 157th St | Washington Heights

### PROPERTY INFORMATION:

SPACE A: 3.000 SF Ground Floor

SPACE B: 1.500 SF Ground Floor

FRONTAGE: A: 50' | B: 25'

**CEILING HEIGHT:** 

**ASAP POSSESSION:** 

TRANSPORTATION:

## **HIGHLIGHTS:**

- Space A can be divided into two 1,250 SF spaces
- Space A: currently T-Mobile
- Space B: currently Delgado Travel
- Neighbors include: TD Bank, Chipotle, GNC, Planet Fitness, McDonald's, Bank of America. USPS, Boost Mobile, Apple Bank

#### CONTACT OUR BROKERS FOR MORE INFORMATION:

**SOLOMON SHARABY** FRED JEMAL SSharaby@ksrny.com FJemal@ksrny.com 718.986.7149 917.359.6359





# 3780 BROADWAY

Corner of 157th St | Washington Heights

### **FLOOR PLANS:**

SPACE A - 3,000 SF (DIVISIBLE)

**SPACE B - 1,500 SF**