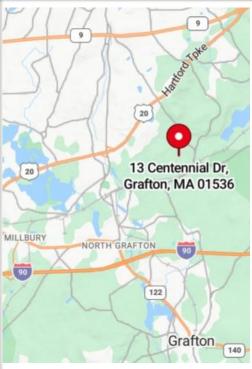

## LOCATION

Conveniently situated off of Route 20, close to Westborough Center, the Tufts School of Veterinary Medicine, the Grafton Commuter Rail, I-90 and The Westborough Commuter Rail. This property is an ideal commuter location.