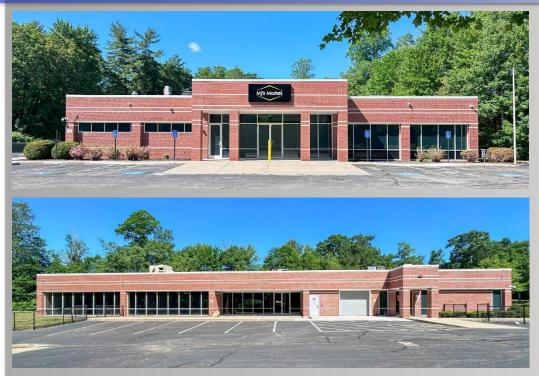

## **RE/MAX COMMERCIAL** FOR SALE FLEX BUILDING **13 CENTENNIAL DRIVE, GRAFTON**

## PRICE **REDUCED!**

Building Size: 15,636 sf Land: 6.01 acres Year Built: 2003 Parking: 105 surface spots Zoning: OLI (Office/Light Industrial) within the Campus Development **Overlay District** 

This flex building features a drive-in door and nice office/showroom space along with production area & shed. Also a 14' ceiling height, 600 amps 480v 3 phase power, gas heat and central air.