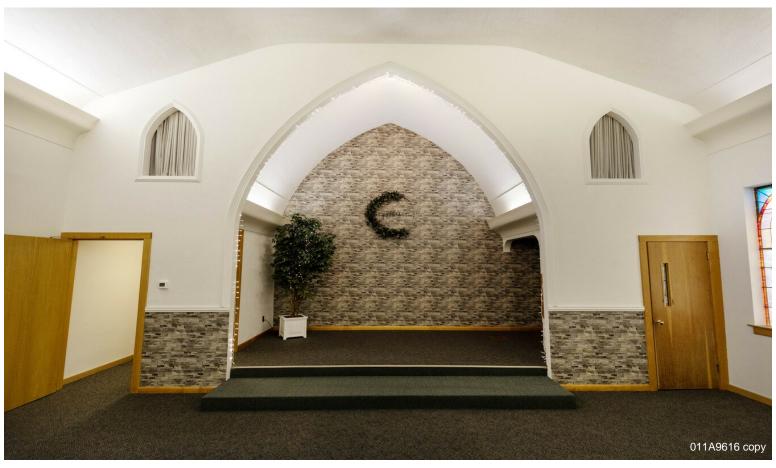

### 10854 S Hemlock Rd

\$210,000

Amazing Business Opportunity Awaits! This almost 6,000 sq ft building is a clean slate for many of your dreams to come true! Many features provide for a great opportunity including an elevator, multiple office spaces, a full kitchen in the basement with plenty of seating both upstairs and downstairs. Many updates have been done including new flooring throughout, new a/c unit, new Kitchen remodel, never been used double ovens in the kitchen, newly painted and landscaped and more!...

- Wheelchair accessible with elevator
- Newly renovated kitchen including new appliances
- Large gathering spaces located in both the basement and first floor
- · Rural setting and neighbors residential property
- Ample parking