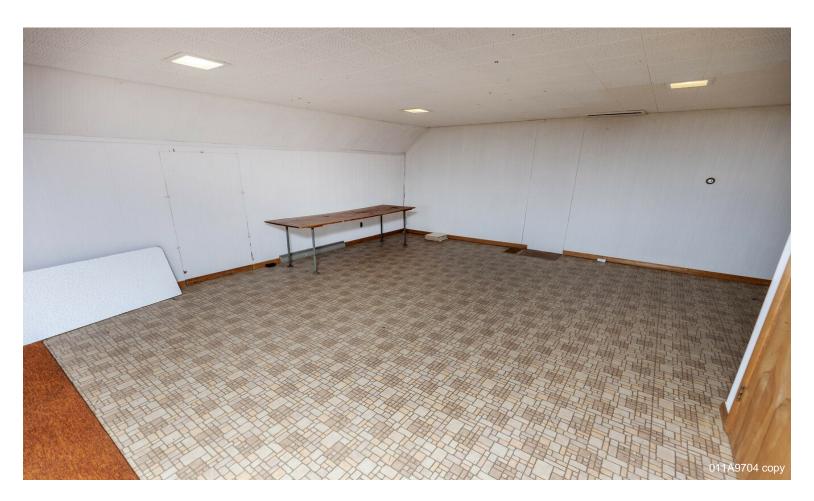

### 10854 S Hemlock Rd

\$210,000

Amazing Business Opportunity Awaits! This almost 6,000 sq ft building is a clean slate for many of your dreams to come true! Many features provide for a great opportunity including an elevator, multiple office spaces, a full kitchen in the basement with plenty of seating both upstairs and downstairs. Many updates have been done including new flooring throughout, new a/c unit, new Kitchen remodel, never been used double ovens in the kitchen, newly painted and landscaped and more!...

- Wheelchair accessible with elevator
- Newly renovated kitchen including new appliances
- Large gathering spaces located in both the basement and first floor
- · Rural setting and neighbors residential property
- Ample parking