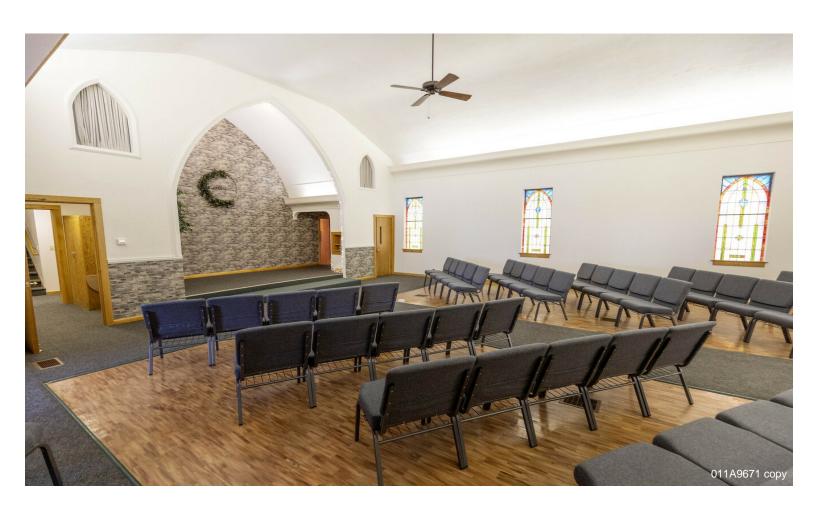

### 10854 S Hemlock Rd

\$210,000

Amazing Business Opportunity Awaits! This almost 6,000 sq ft building is a clean slate for many of your dreams to come true! Many features provide for a great opportunity including an elevator, multiple office spaces, a full kitchen in the basement with plenty of seating both upstairs and downstairs. Many updates have been done including new flooring throughout, new a/c unit, new Kitchen remodel, never been used double ovens in the kitchen, newly painted and landscaped and more!...

- Wheelchair accessible with elevator
- Newly renovated kitchen including new appliances
- Large gathering spaces located in both the basement and first floor
- · Rural setting and neighbors residential property
- Ample parking