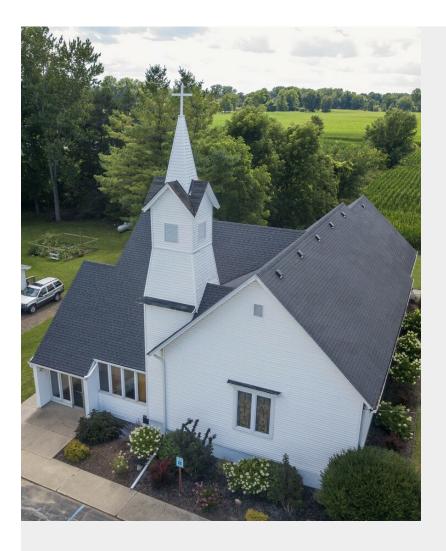

### 10854 S Hemlock Rd

\$210,000

Amazing Business Opportunity Awaits! This almost 6,000 sq ft building is a clean slate for many of your dreams to come true! Many features provide for a great opportunity including an elevator, multiple office spaces, a full kitchen in the basement with plenty of seating both upstairs and downstairs. Many updates have been done including new flooring throughout, new a/c unit, new Kitchen remodel, never been used double ovens in the kitchen, newly painted and landscaped and more!...

- Wheelchair accessible with elevator
- Newly renovated kitchen including new appliances
- Large gathering spaces located in both the basement and first floor
- · Rural setting and neighbors residential property
- Ample parking