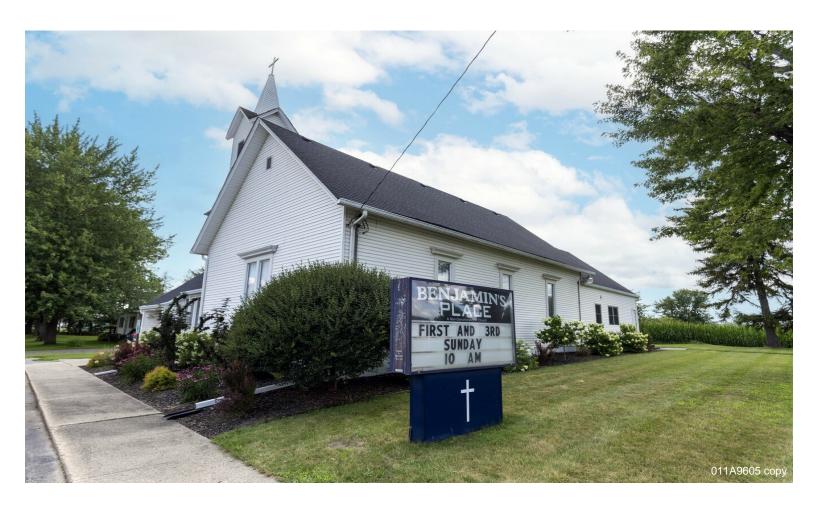

**10854 S Hemlock Rd** 10854 S Hemlock Rd, Brant, MI 48614

Kelly Zielinski
Oak And Stone Real Estate
408 East Street,Rochester, M 48307
kelly@kzhomes.com
(615) 693-1566

| Price:                  | \$210,000          |
|-------------------------|--------------------|
| Property Type:          | Specialty          |
| Property Subtype:       | Religious Facility |
| Building Class:         | С                  |
| Sale Type:              | Owner User         |
| Lot Size:               | 0.65 AC            |
| Gross Building Area:    | 5,962 SF           |
| No. Stories:            | 2                  |
| Year Built:             | 1872               |
| Zoning Description:     | CM                 |
| APN / Parcel ID:        | 00400404007000     |
| 7 11 11 7 1 41 41 41 41 | 08102164007000     |

### 10854 S Hemlock Rd

\$210,000

Amazing Business Opportunity Awaits! This almost 6,000 sq ft building is a clean slate for many of your dreams to come true! Many features provide for a great opportunity including an elevator, multiple office spaces, a full kitchen in the basement with plenty of seating both upstairs and downstairs. Many updates have been done including new flooring throughout, new a/c unit, new Kitchen remodel, never been used double ovens in the kitchen, newly painted and landscaped and more!...