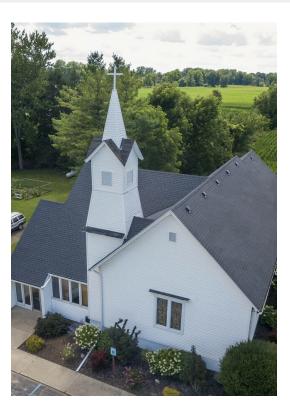

**10854 S Hemlock Rd** 10854 S Hemlock Rd, Brant, MI 48614

Kelly Zielinski
Oak And Stone Real Estate
408 East Street,Rochester, M 48307
kelly@kzhomes.com
(615) 693-1566

| Price:                  | \$210,000          |
|-------------------------|--------------------|
| Property Type:          | Specialty          |
| Property Subtype:       | Religious Facility |
| Building Class:         | С                  |
| Sale Type:              | Owner User         |
| Lot Size:               | 0.65 AC            |
| Gross Building Area:    | 5,962 SF           |
| No. Stories:            | 2                  |
| Year Built:             | 1872               |
| Zoning Description:     | CM                 |
| APN / Parcel ID:        | 00400404007000     |
| 7 11 11 7 1 41 41 41 41 | 08102164007000     |

### 10854 S Hemlock Rd

\$210,000

Amazing Business Opportunity Awaits! This almost 6,000 sq ft building is a clean slate for many of your dreams to come true! Many features provide for a great opportunity including an elevator, multiple office spaces, a full kitchen in the basement with plenty of seating both upstairs and downstairs. Many updates have been done including new flooring throughout, new a/c unit, new Kitchen remodel, never been used double ovens in the kitchen, newly painted and landscaped and more!...