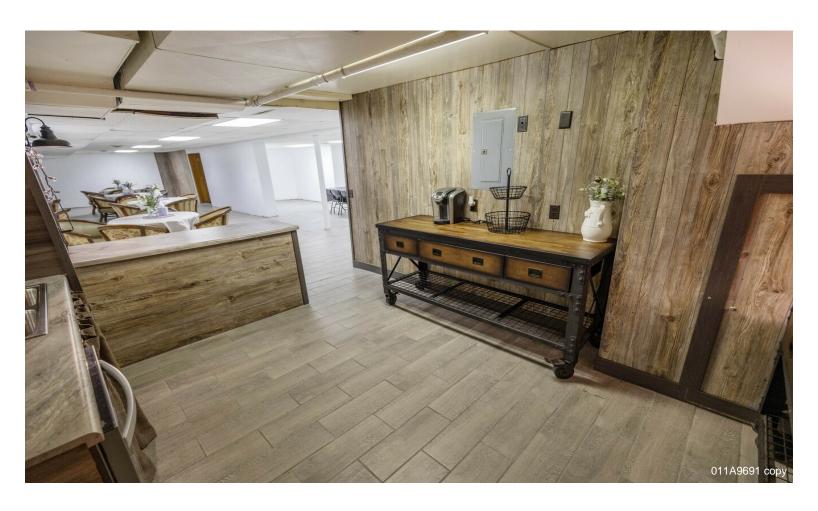

### 10854 S Hemlock Rd

\$210,000

Amazing Business Opportunity Awaits! This almost 6,000 sq ft building is a clean slate for many of your dreams to come true! Many features provide for a great opportunity including an elevator, multiple office spaces, a full kitchen in the basement with plenty of seating both upstairs and downstairs. Many updates have been done including new flooring throughout, new a/c unit, new Kitchen remodel, never been used double ovens in the kitchen, newly painted and landscaped and more!...

- Wheelchair accessible with elevator
- Newly renovated kitchen including new appliances
- Large gathering spaces located in both the basement and first floor
- · Rural setting and neighbors residential property
- Ample parking