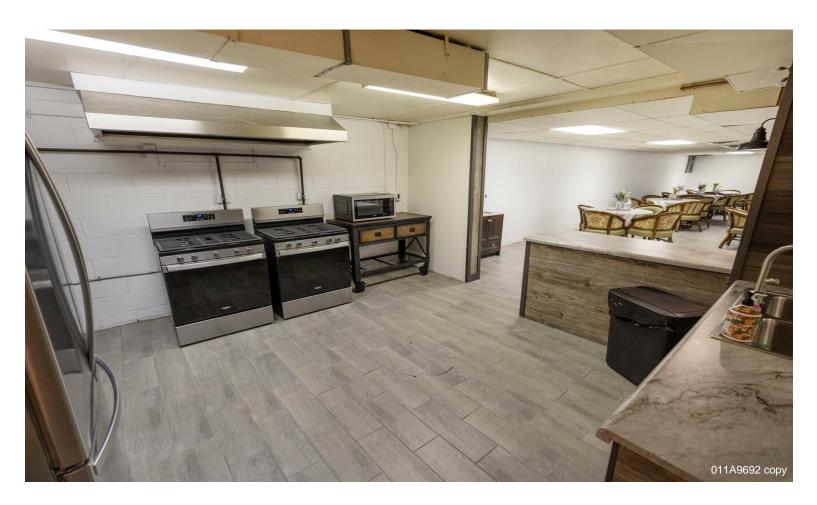

### 10854 S Hemlock Rd

\$210,000

Amazing Business Opportunity Awaits! This almost 6,000 sq ft building is a clean slate for many of your dreams to come true! Many features provide for a great opportunity including an elevator, multiple office spaces, a full kitchen in the basement with plenty of seating both upstairs and downstairs. Many updates have been done including new flooring throughout, new a/c unit, new Kitchen remodel, never been used double ovens in the kitchen, newly painted and landscaped and more!...

- Wheelchair accessible with elevator
- Newly renovated kitchen including new appliances
- Large gathering spaces located in both the basement and first floor
- · Rural setting and neighbors residential property
- Ample parking