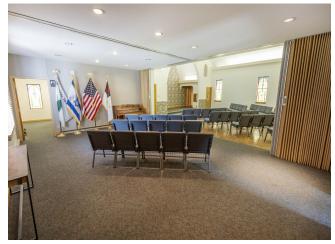

- Wheelchair accessible with elevator
- Newly renovated kitchen including new appliances
- Large gathering spaces located in both the basement and first floor
- · Rural setting and neighbors residential property
- Ample parking