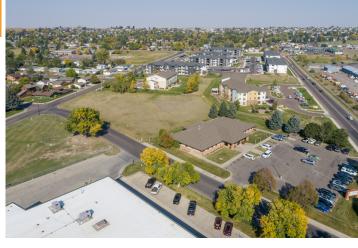

### **PROPERTY OVERVIEW**

Vacant 1.5 /- acre lot currently zoned R-6, located at the intersection of 16th Ave NW and 1st St NW, with access to Division Rd and Smelter Ave NW. The R-6 zoning allows for a wide variety of development opportunities, including multi-family housing. The property is adjacent to Albertsons and near businesses like Wells Fargo, Valvoline, and Holiday, providing excellent commercial amenities. Schools and established residential neighborhoods are also nearby, making this lot suitable for diverse development possibilities. Its location offers great connectivity to main roads, enhancing its appeal for future projects. Contact Scott Blumfield at 406-750-0276 or your real estate professional today for more information.