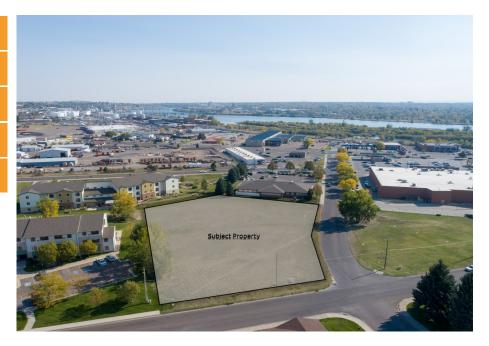

#### Subject Property

Subject Property

### **PROPERTY OVERVIEW**

Vacant 1.5 /- acre lot currently zoned R-6, located at the intersection of 16th Ave NW and 1st St NW, with access to Division Rd and Smelter Ave NW. The R-6 zoning allows for a wide variety of development opportunities, including multi-family housing. The property is adjacent to Albertsons and near businesses like Wells Fargo, Valvoline, and Holiday, providing excellent commercial amenities. Schools and established residential neighborhoods are also nearby, making this lot suitable for diverse development possibilities. Its location offers great connectivity to main roads, enhancing its appeal for future projects. Contact Scott Blumfield at 406-750-0276 or your real estate professional today for more information.