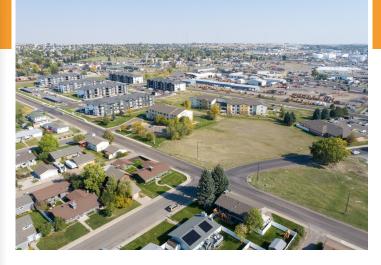

#### Subject Property

Subject Property

### **PROPERTY OVERVIEW**

Vacant 1.5 /- acre lot currently zoned R-6, located at the intersection of 16th Ave NW and 1st St NW, with access to Division Rd and Smelter Ave NW. The R-6 zoning allows for a wide variety of development opportunities, including multi-family housing. The property is adjacent to Albertsons and near businesses like Wells Fargo, Valvoline, and Holiday, providing excellent commercial amenities. Schools and established residential neighborhoods are also nearby, making this lot suitable for diverse development possibilities. Its location offers great connectivity to main roads, enhancing its appeal for future projects. Contact Scott Blumfield at 406-750-0276 or your real estate professional today for more information.