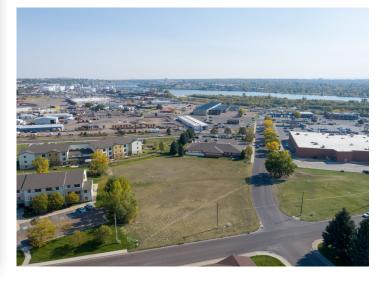

Great Falls, Montana 59404

### **PROPERTY OVERVIEW**

Vacant 1.5 /- acre lot currently zoned R-6, located at the intersection of 16th Ave NW and 1st St NW, with access to Division Rd and Smelter Ave NW. The R-6 zoning allows for a wide variety of development opportunities, including multi-family housing. The property is adjacent to Albertsons and near businesses like Wells Fargo, Valvoline, and Holiday, providing excellent commercial amenities. Schools and established residential neighborhoods are also nearby, making this lot suitable for diverse development possibilities. Its location offers great connectivity to main roads, enhancing its appeal for future projects. Contact Scott Blumfield at 406-750-0276 or your real estate professional today for more information.





























### **PREMIER** R-6 DEVELOPMENT OPPORTUNITY

25 16th Avenue NW, Great Falls, MT 59404, Great Falls, Montana 59404



#### **AREA LOCATION MAP**



25 16TH AVENUE NW, GREAT FALLS, MT 59404 GREAT FALLS MONTANA

Scott Blumfield , Broker/Owner Catalyst Commercial

406-750-0276 License: RRE-RBS-LIC-16312 scott@catalyst-cre.com





25 16TH AVENUE NW, GREAT FALLS, MT 59404 GREAT FALLS MONTANA

Scott Blumfield , Broker/Owner Catalyst Commercial

406-750-0276 License: RRE-RBS-LIC-16312 scott@catalyst-cre.com



### LOCATION/STUDY AREA MAP (RINGS: 1, 3, 5 MILE RADIUS)





#### INFOGRAPHIC: KEY FACTS (RING: 1 MILE RADIUS)



### Premier R-6 Development Opportunity

25 16th Avenue NW, Great Falls, MT 59404, Great Falls, Montana, 59404



#### **INFOGRAPHIC: KEY FACTS (RING: 3 MILE RADIUS)**