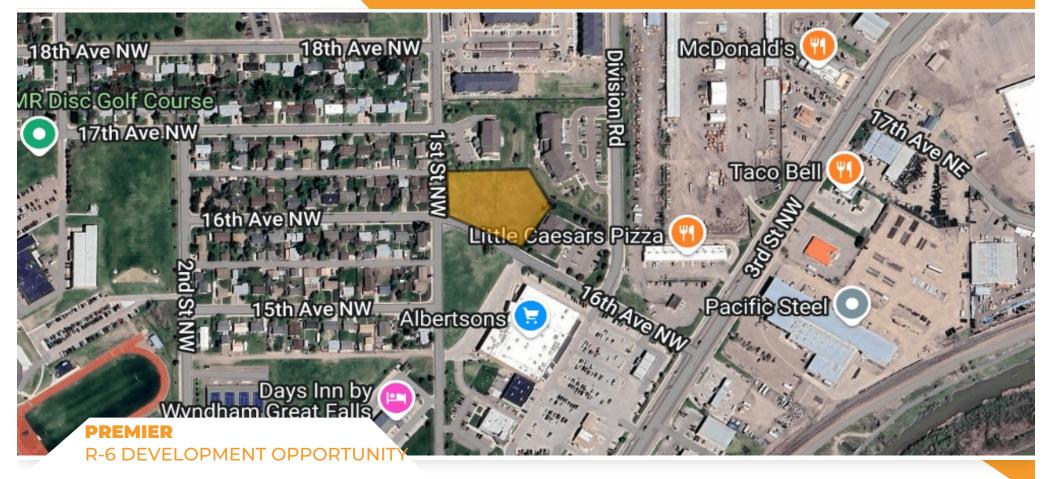

### **PROPERTY OVERVIEW**

Vacant 1.5 /- acre lot currently zoned R-6, located at the intersection of 16th Ave NW and 1st St NW, with access to Division Rd and Smelter Ave NW. The R-6 zoning allows for a wide variety of development opportunities, including multi-family housing. The property is adjacent to Albertsons and near businesses like Wells Fargo, Valvoline, and Holiday, providing excellent commercial amenities. Schools and established residential neighborhoods are also nearby, making this lot suitable for diverse development possibilities. Its location offers great connectivity to main roads, enhancing its appeal for future projects. Contact Scott Blumfield at 406-750-0276 or your real estate professional today for more information.