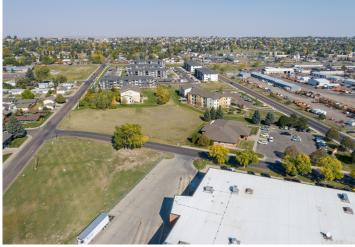

#### Subject Property

Subject Property

### **PROPERTY OVERVIEW**

Vacant 1.5 /- acre lot currently zoned R-6, located at the intersection of 16th Ave NW and 1st St NW, with access to Division Rd and Smelter Ave NW. The R-6 zoning allows for a wide variety of development opportunities, including multi-family housing. The property is adjacent to Albertsons and near businesses like Wells Fargo, Valvoline, and Holiday, providing excellent commercial amenities. Schools and established residential neighborhoods are also nearby, making this lot suitable for diverse development possibilities. Its location offers great connectivity to main roads, enhancing its appeal for future projects. Contact Scott Blumfield at 406-750-0276 or your real estate professional today for more information.