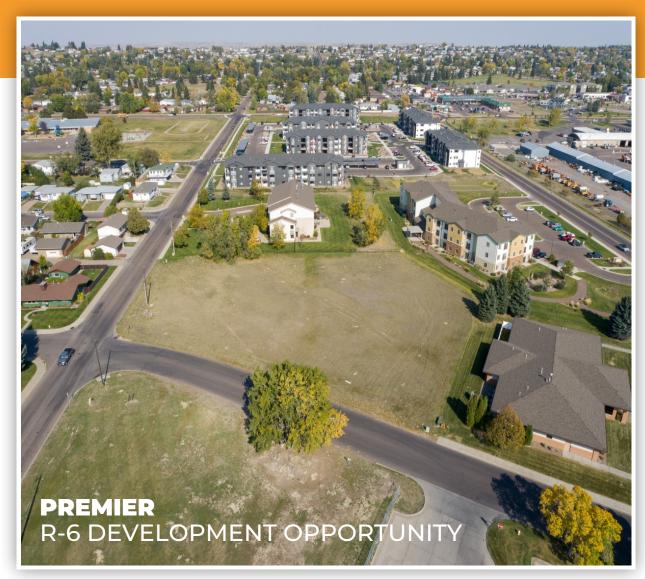

### **PREMIER R-6 DEVELOPMENT OPPORTUNITY**

25 16th Avenue NW, Great Falls, MT 59404, Great Falls, Montana 59404

### **Premier** R-6 Development Opportunity

25 16th Avenue NW, Great Falls, MT 59404, Great Falls, Montana 59404

## **PREMIER** R-6 DEVELOPMENT OPPORTUNITY

### **PROPERTY OVERVIEW**

Vacant 1.5 /- acre lot currently zoned R-6, located at the intersection of 16th Ave NW and 1st St NW, with access to Division Rd and Smelter Ave NW. The R-6 zoning allows for a wide variety of development opportunities, including multi-family housing. The property is adjacent to Albertsons and near businesses like Wells Fargo, Valvoline, and Holiday, providing excellent commercial amenities. Schools and established residential neighborhoods are also nearby, making this lot suitable for diverse development possibilities. Its location offers great connectivity to main roads, enhancing its appeal for future projects. Contact Scott Blumfield at 406-750-0276 or your real estate professional today for more information.