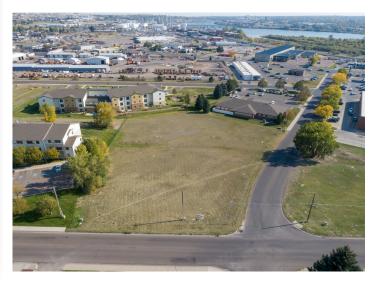

#### Subject Property

Subject Property

### **PROPERTY OVERVIEW**

Vacant 1.5 /- acre lot currently zoned R-6, located at the intersection of 16th Ave NW and 1st St NW, with access to Division Rd and Smelter Ave NW. The R-6 zoning allows for a wide variety of development opportunities, including multi-family housing. The property is adjacent to Albertsons and near businesses like Wells Fargo, Valvoline, and Holiday, providing excellent commercial amenities. Schools and established residential neighborhoods are also nearby, making this lot suitable for diverse development possibilities. Its location offers great connectivity to main roads, enhancing its appeal for future projects. Contact Scott Blumfield at 406-750-0276 or your real estate professional today for more information.