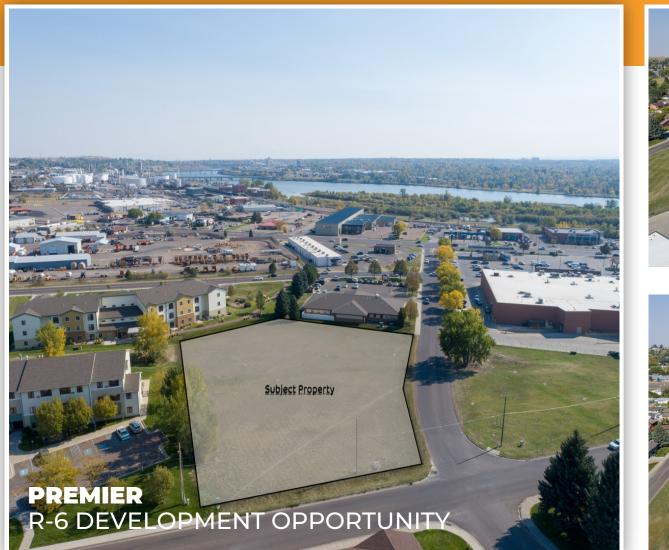

### **PREMIER R-6 DEVELOPMENT OPPORTUNITY**

25 16th Avenue NW, Great Falls, MT 59404, Great Falls, Montana 59404

## **PREMIER** R-6 DEVELOPMENT OPPORTUNITY

### **PROPERTY OVERVIEW**

Vacant 1.5 /- acre lot currently zoned R-6, located at the intersection of 16th Ave NW and 1st St NW, with access to Division Rd and Smelter Ave NW. The R-6 zoning allows for a wide variety of development opportunities, including multi-family housing. The property is adjacent to Albertsons and near businesses like Wells Fargo, Valvoline, and Holiday, providing excellent commercial amenities. Schools and established residential neighborhoods are also nearby, making this lot suitable for diverse development possibilities. Its location offers great connectivity to main roads, enhancing its appeal for future projects. Contact Scott Blumfield at 406-750-0276 or your real estate professional today for more information.