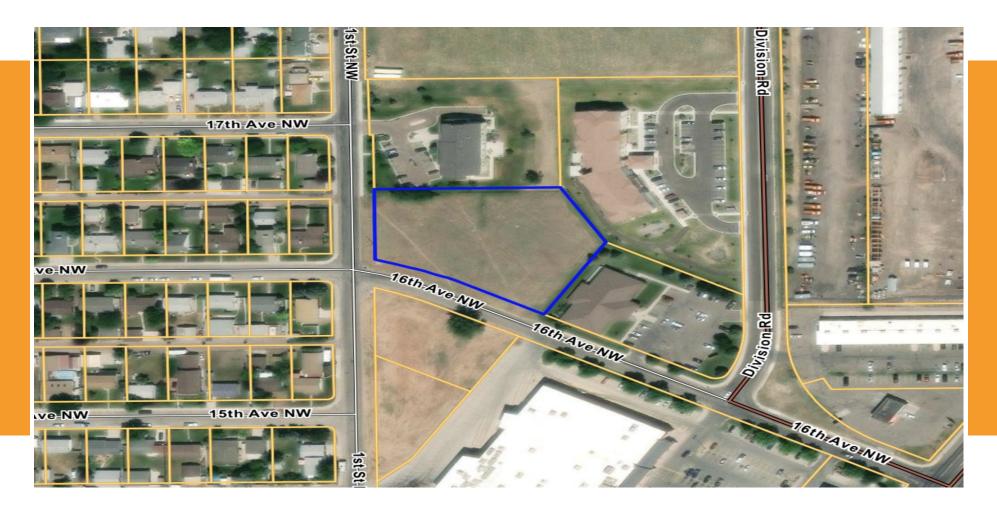

### **PROPERTY OVERVIEW**

Vacant 1.5 /- acre lot currently zoned R-6, located at the intersection of 16th Ave NW and 1st St NW, with access to Division Rd and Smelter Ave NW. The R-6 zoning allows for a wide variety of development opportunities, including multi-family housing. The property is adjacent to Albertsons and near businesses like Wells Fargo, Valvoline, and Holiday, providing excellent commercial amenities. Schools and established residential neighborhoods are also nearby, making this lot suitable for diverse development possibilities. Its location offers great connectivity to main roads, enhancing its appeal for future projects. Contact Scott Blumfield at 406-750-0276 or your real estate professional today for more information.

#### **AREA LOCATION MAP**

25 16TH AVENUE NW, GREAT FALLS, MT 59404 GREAT FALLS MONTANA

Scott Blumfield , Broker/Owner Catalyst Commercial

406-750-0276 License: RRE-RBS-LIC-16312 scott@catalyst-cre.com

25 16TH AVENUE NW, GREAT FALLS, MT 59404 GREAT FALLS MONTANA