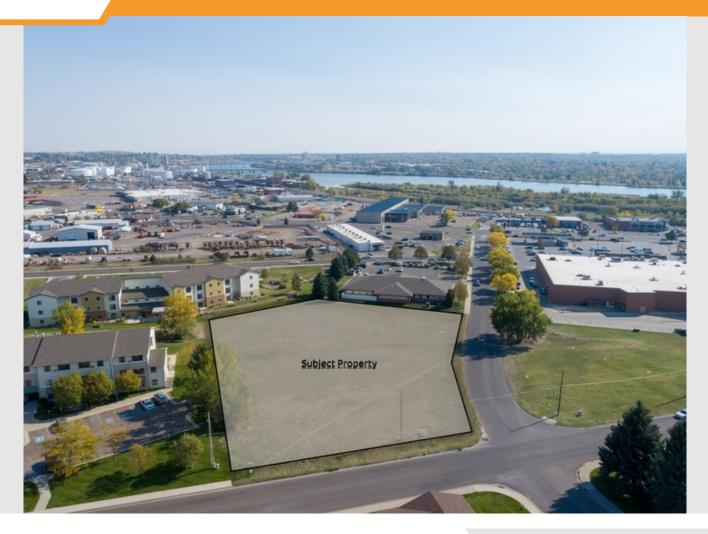

#### Subject Property

Subject Property

### **PROPERTY OVERVIEW**

Vacant 1.5 /- acre lot currently zoned R-6, located at the intersection of 16th Ave NW and 1st St NW, with access to Division Rd and Smelter Ave NW. The R-6 zoning allows for a wide variety of development opportunities, including multi-family housing. The property is adjacent to Albertsons and near businesses like Wells Fargo, Valvoline, and Holiday, providing excellent commercial amenities. Schools and established residential neighborhoods are also nearby, making this lot suitable for diverse development possibilities. Its location offers great connectivity to main roads, enhancing its appeal for future projects. Contact Scott Blumfield at 406-750-0276 or your real estate professional today for more information.