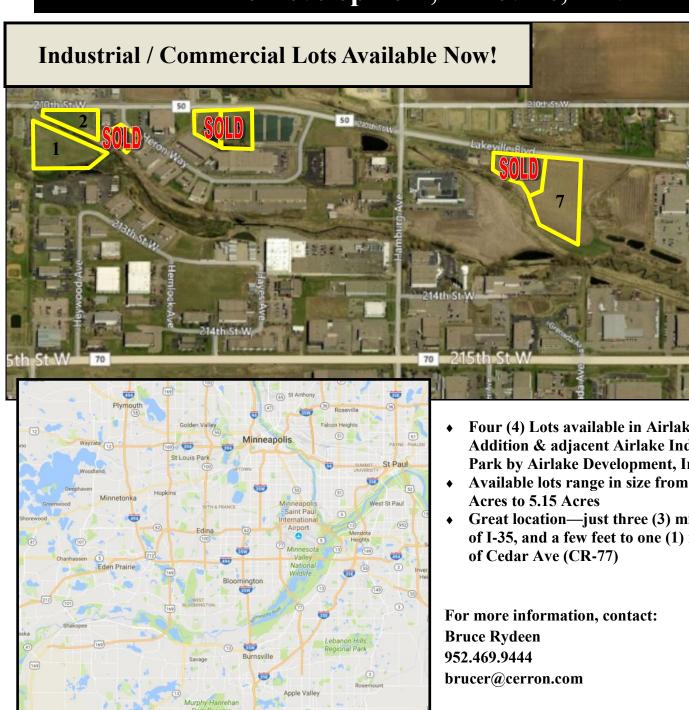

### Airlake Development, Lakeville, MN

Four (4) Lots available in Airlake 4th Addition & adjacent Airlake Industrial Park by Airlake Development, Inc.

- Available lots range in size from 0.95
- Great location—just three (3) miles east of I-35, and a few feet to one (1) mile west

## Aerial / Location