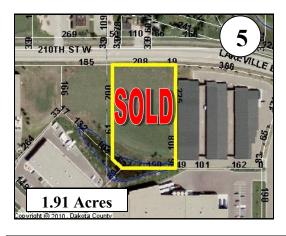

#### **Current Availability**

| Lot # | Size       | Property Tax<br>Amount (2019) |             |        | Development Status<br>& County PID# |
|-------|------------|-------------------------------|-------------|--------|-------------------------------------|
| 1     | 2.61 Acres | \$2,169.22                    | \$341,075   | \$3.00 | Unplatted / 22-11053-00-020         |
| 2     | 0.95 Acres | \$4,087.60                    | \$186,219   | \$4.50 | Platted / 22-11053-02-010           |
| 6     | 1.90 Acres | \$11,316.50                   | \$413,820   | \$5.00 | Platted / 22-11175-01-012           |
| 7     | 5.15 Acres |                               | \$1,121,670 | \$5.00 | Platted / 22-11056-01-020           |