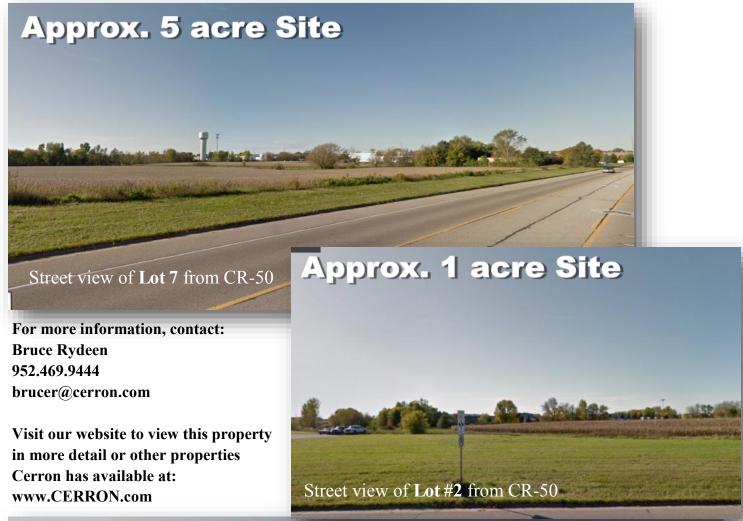

#### **Current Availability**

| Lot # | Size       | Property Tax<br>Amount (2019) |             |        | Development Status<br>& County PID# |
|-------|------------|-------------------------------|-------------|--------|-------------------------------------|
| 1     | 2.61 Acres | \$2,169.22                    | \$341,075   | \$3.00 | Unplatted / 22-11053-00-020         |
| 2     | 0.95 Acres | \$4,087.60                    | \$186,219   | \$4.50 | Platted / 22-11053-02-010           |
| 6     | 1.90 Acres | \$11,316.50                   | \$413,820   | \$5.00 | Platted / 22-11175-01-012           |
| 7     | 5.15 Acres |                               | \$1,121,670 | \$5.00 | Platted / 22-11056-01-020           |

## **Available Lots**