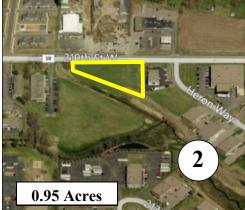

#### **Current Availability**

| Lot # | Size       | Property Tax<br>Amount (2019) |             |        | Development Status<br>& County PID# |
|-------|------------|-------------------------------|-------------|--------|-------------------------------------|
| 1     | 2.61 Acres | \$2,169.22                    | \$341,075   | \$3.00 | Unplatted / 22-11053-00-020         |
| 2     | 0.95 Acres | \$4,087.60                    | \$186,219   | \$4.50 | Platted / 22-11053-02-010           |
| 6     | 1.90 Acres | \$11,316.50                   | \$413,820   | \$5.00 | Platted / 22-11175-01-012           |
| 7     | 5.15 Acres |                               | \$1,121,670 | \$5.00 | Platted / 22-11056-01-020           |