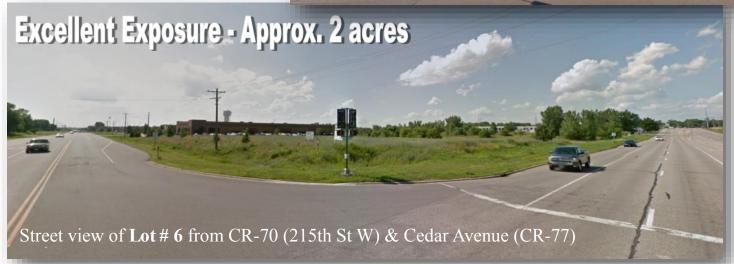

#### **Current Availability**

| Lot # | Size       | Property Tax<br>Amount (2019) |             |        | Development Status<br>& County PID# |
|-------|------------|-------------------------------|-------------|--------|-------------------------------------|
| 1     | 2.61 Acres | \$2,169.22                    | \$341,075   | \$3.00 | Unplatted / 22-11053-00-020         |
| 2     | 0.95 Acres | \$4,087.60                    | \$186,219   | \$4.50 | Platted / 22-11053-02-010           |
| 6     | 1.90 Acres | \$11,316.50                   | \$413,820   | \$5.00 | Platted / 22-11175-01-012           |
| 7     | 5.15 Acres |                               | \$1,121,670 | \$5.00 | Platted / 22-11056-01-020           |

## **Available Lots**