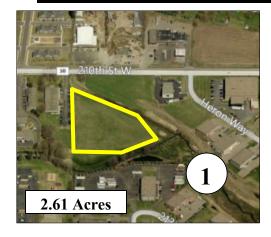

#### **Current Availability**

| Lot # | Size       | Property Tax<br>Amount (2019) |             |        | Development Status<br>& County PID# |
|-------|------------|-------------------------------|-------------|--------|-------------------------------------|
| 1     | 2.61 Acres | \$2,169.22                    | \$341,075   | \$3.00 | Unplatted / 22-11053-00-020         |
| 2     | 0.95 Acres | \$4,087.60                    | \$186,219   | \$4.50 | Platted / 22-11053-02-010           |
| 6     | 1.90 Acres | \$11,316.50                   | \$413,820   | \$5.00 | Platted / 22-11175-01-012           |
| 7     | 5.15 Acres |                               | \$1,121,670 | \$5.00 | Platted / 22-11056-01-020           |