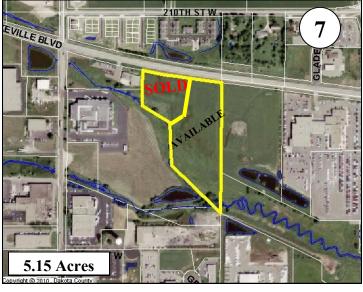

#### **Current Availability**

| Lot # | Size       | Property Tax<br>Amount (2019) |             |        | Development Status<br>& County PID# |
|-------|------------|-------------------------------|-------------|--------|-------------------------------------|
| 1     | 2.61 Acres | \$2,169.22                    | \$341,075   | \$3.00 | Unplatted / 22-11053-00-020         |
| 2     | 0.95 Acres | \$4,087.60                    | \$186,219   | \$4.50 | Platted / 22-11053-02-010           |
| 6     | 1.90 Acres | \$11,316.50                   | \$413,820   | \$5.00 | Platted / 22-11175-01-012           |
| 7     | 5.15 Acres |                               | \$1,121,670 | \$5.00 | Platted / 22-11056-01-020           |