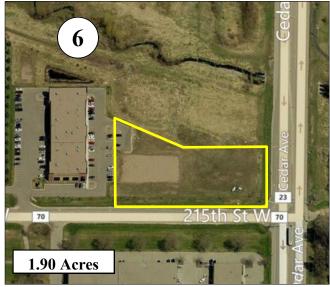

#### **Current Availability**

| Lot # | Size       | Property Tax<br>Amount (2019) |             |        | Development Status<br>& County PID# |
|-------|------------|-------------------------------|-------------|--------|-------------------------------------|
| 1     | 2.61 Acres | \$2,169.22                    | \$341,075   | \$3.00 | Unplatted / 22-11053-00-020         |
| 2     | 0.95 Acres | \$4,087.60                    | \$186,219   | \$4.50 | Platted / 22-11053-02-010           |
| 6     | 1.90 Acres | \$11,316.50                   | \$413,820   | \$5.00 | Platted / 22-11175-01-012           |
| 7     | 5.15 Acres |                               | \$1,121,670 | \$5.00 | Platted / 22-11056-01-020           |