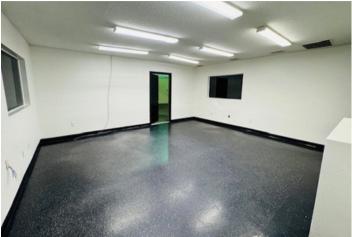

#### **Highlights:**

• Reception Area

• Front Offices & Restrooms

• (2) Drive-In Doors: 10' x 12'

· Security System

· Ceiling Height: 18'

Power: 3-Phase/208V

## **Property Photos**

KYLE@VANCAMPCOMMERCIAL.COM