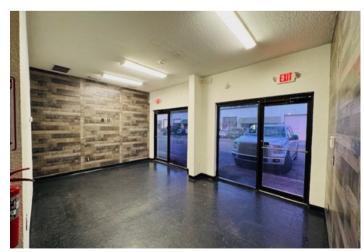

## **Property Photos**

KYLE@VANCAMPCOMMERCIAL.COM

#### **Highlights:**

• Reception Area

• Front Offices & Restrooms

• (2) Drive-In Doors: 10' x 12'

· Security System

· Ceiling Height: 18'

Power: 3-Phase/208V