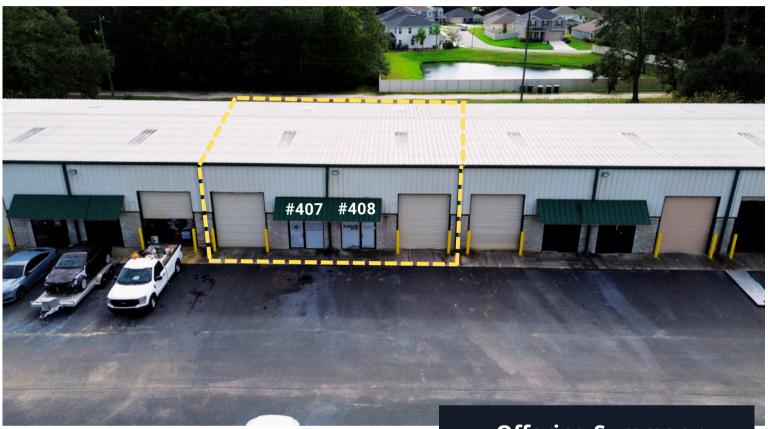

## 9556 Historic Kings Rd. S. Suites 407-408

Jacksonville, FL 32257

## Offering Summary:

**Suite 407-408:** 3,000 SF

Sublease Rate: \$10.40/SF (NNN)

Lease Expiration: February 28, 2027

**NNN's:** \$4.03/SF

**Zoning:** IL (Light Industrial)

#### **Summary:**

In-demand flex warehouse space now available. The property is located just west of Phillips Highway and just south of Sunbeam Road, making this an ideal, central location for any contractor seeking an office with warehouse and parking.