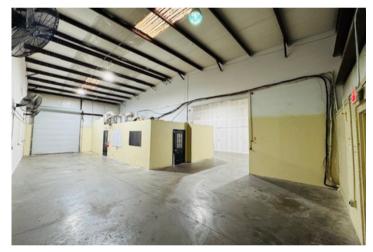

#### **Highlights:**

• Reception Area

• Front Offices & Restrooms

• (2) Drive-In Doors: 10' x 12'

· Security System

· Ceiling Height: 18'

Power: 3-Phase/208V

## **Property Photos**

KYLE@VANCAMPCOMMERCIAL.COM