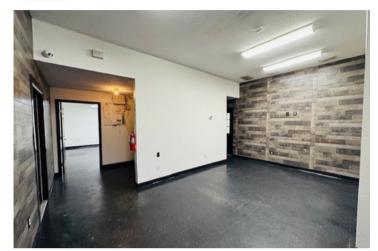

#### **Highlights:**

• Reception Area

• Front Offices & Restrooms

• (2) Drive-In Doors: 10' x 12'

· Security System

· Ceiling Height: 18'

Power: 3-Phase/208V

## **Property Photos**

KYLE@VANCAMPCOMMERCIAL.COM