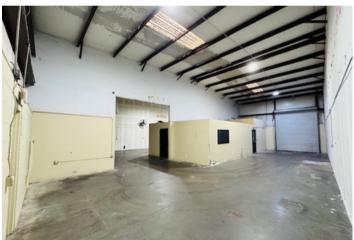

## **Property Photos**

KYLE@VANCAMPCOMMERCIAL.COM

#### **Highlights:**

• Reception Area

• Front Offices & Restrooms

• (2) Drive-In Doors: 10' x 12'

· Security System

· Ceiling Height: 18'

Power: 3-Phase/208V