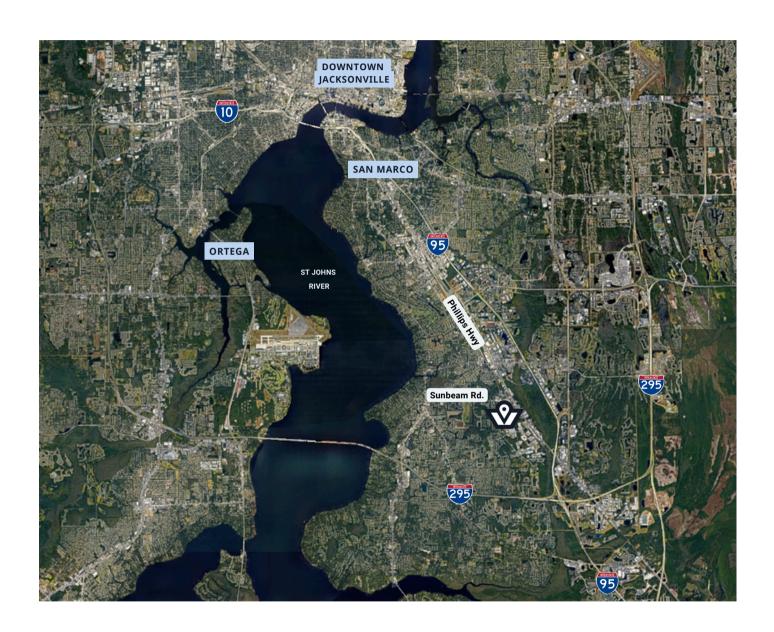

### **Property Map**

Kyle VanCamp BROKER | OWNER (904) 604 8189 kyle@vancampcommercial.com

1505 Dennis St., Ste 105 Jacksonville, FL 32204

KYLE@VANCAMPCOMMERCIAL.COM

#### **Summary:**

In-demand flex warehouse space now available. The property is located just west of Phillips Highway and just south of Sunbeam Road, making this an ideal, central location for any contractor seeking an office with warehouse and parking.