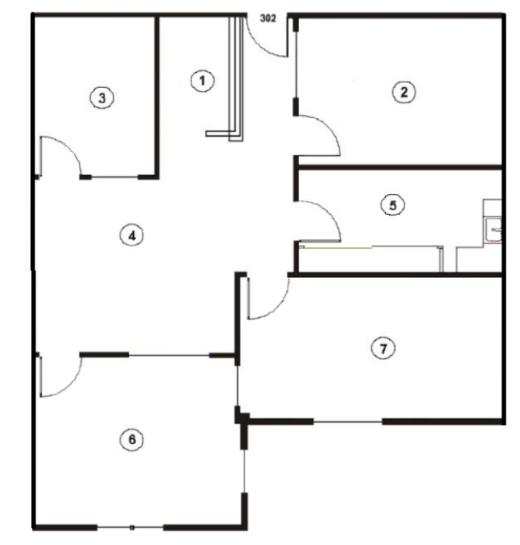

# SUITE 302 FLOOR PLAN ± 1,404 SF

- Three Offices, Open Area & Kitchen
- Openable Windows
- Common Area Patios
- Available May 1, 2024