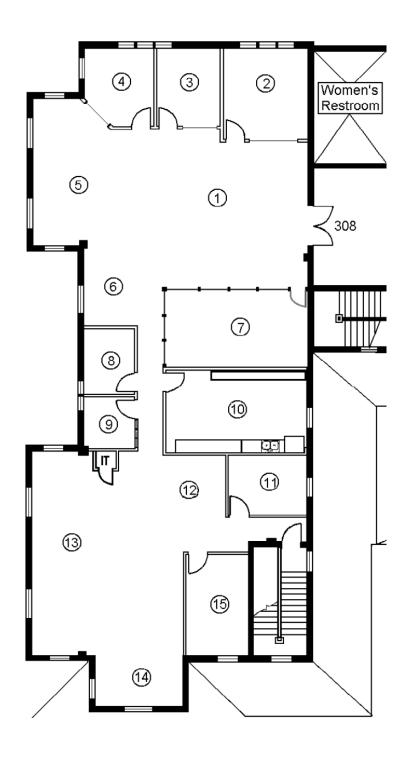

### SUITE 308 FLOOR PLAN ± 4,495 SF

- 6 Offices, Conference Room, Kitchen, Storage Room and Open Area
- Openable Windows
- Common Area Patios
- Available in 60 Days, Call Broker