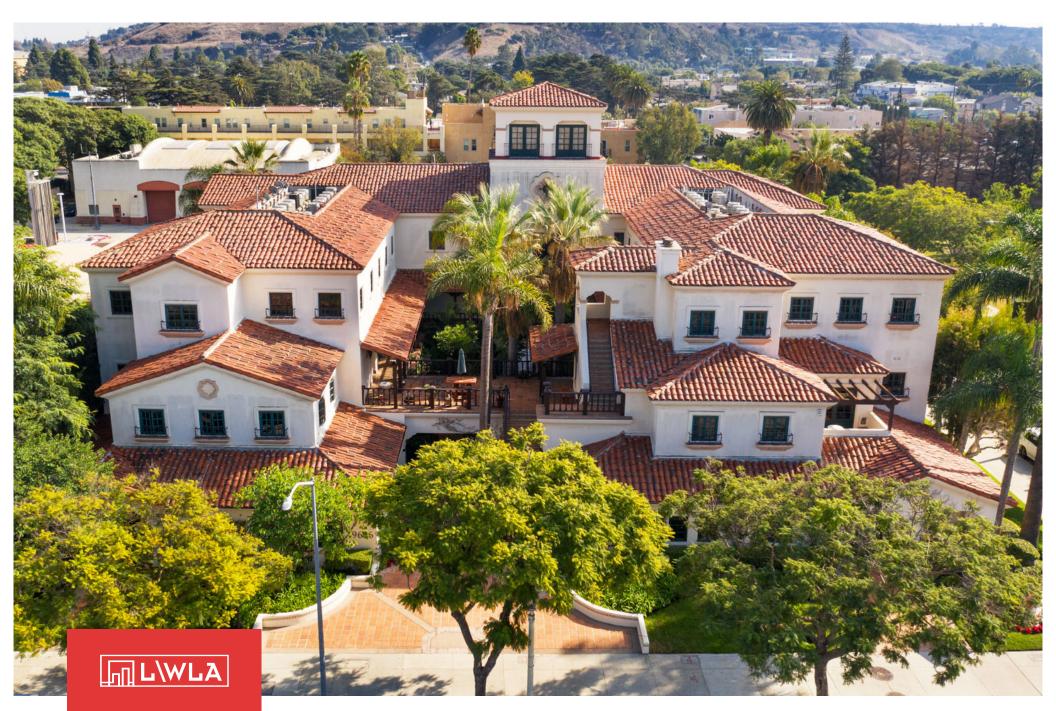

# 9696 CULVER BLVD, CULVER CITY, CA 90232

OFFICE SPACE FOR LEASE DOWNTOWN CULVER CITY

- AVAILABILITY Suite 108: ± 1,636 SF Suite 302: ± 1,404 SF Suite 308: ± 4,495 SF
  - RENT \$5.50 SF Modified Gross (Net of Electrical)
  - TERM 3 5 Years, Shorter Term Considered
- OCCUPANCY Suite: 108: January 2025 Suite 302: Immediate Suite 308: 60 Days
  - PARKING 3:1,000 at \$175/mo
  - FEATURES Move-in Ready Office Space - Great Natural Lighting
    - Operable Windows Create Optimum Airflow
    - Outdoor Hallways, Great For Social Distancing
    - Visitors and Guests Park FREE!
    - Historic Building With Spanish Architecture
    - Beautifully Maintained Common Areas
    - CONTACT Tibor Lody, SIOR 310.899.2720 tlody@leewestla.com AGT DRE 01261129