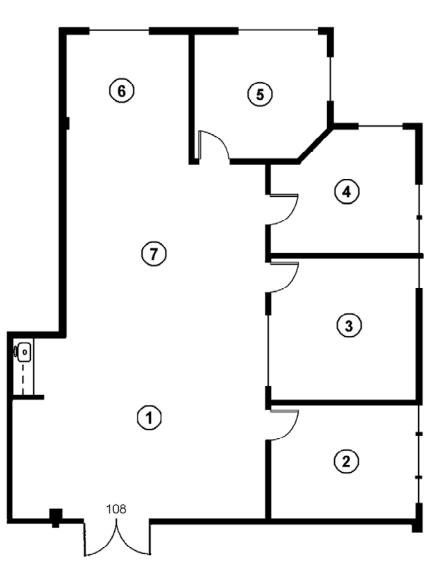

# SUITE 108 FLOOR PLAN ± 1,636 SF

- Three Offices, One Conference, Open Area & Kitchen
- Openable Windows
- Common Area Patios
- Available January 1, 2025