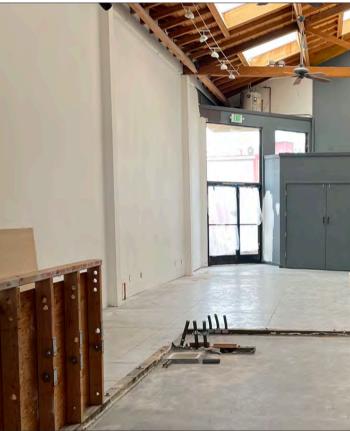

### **PROPERTY FEATURES**

- High ceilings, and concrete flooring
- 5 skylights and track lighting
- HVAC
- Potential for large seating area
- Rear door for deliveries
- Garbage storage in rear
- ADA restroom
- Storage
- Separately metered for water, gas, electrical
- Excellent signage opportunity on busy College Avenue