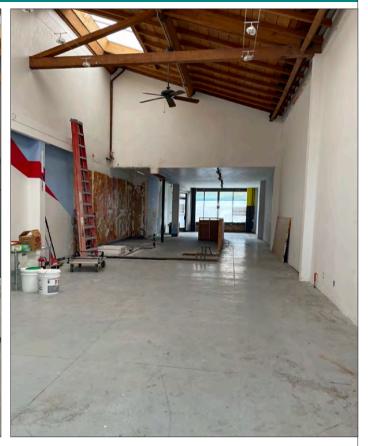

### **PROPERTY FEATURES**

- High ceilings, and concrete flooring
- 5 skylights and track lighting
- HVAC
- Potential for large seating area
- Rear door for deliveries
- Garbage storage in rear
- ADA restroom
- Storage
- Separately metered for water, gas, electrical
- Excellent signage opportunity on busy College Avenue