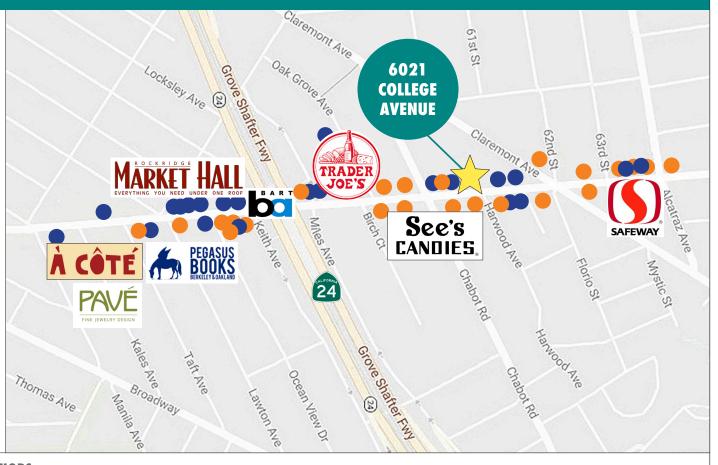

## 6021 COLLEGE AVENUE, OAKLAND CA **NEARBY AMENITIES MAP**

### FOOD + DRINKS

Highwire Coffee Roasters Millennium Cactus Taqueria Namastey Patio Wood Tavern Rockridge Café Sunday Bakeshop Crepevine Ramen Shop Barney's Hamburgers Ben 'N Nick's Bar & Grill Zachary's Chicago Pizza See's Candy Starter Bakery Boba Guys À Côté Restaurant Belly - Rockridge Kitchen Story Oakland Philz Coffee RareTea Oakland Oori Rice Triangles

#### RETAIL

Tootsies Rockridge Cole Hardware Devan Gregori Boutique Pegasus Books Oakland Berkeley Kids Room Nathan & Co Wildflower & Fern Mercy Vintage Re-Up Refill Shop Healthy Spot Pet Store Crossroads Trading GoldenBug Mason d'Etre Rooted Floral Design Chic Boutique Lesley Evers Women's Clothing Open Mind Music Blick Art Materials Crush On College Bella Vita Clothing Sobu Home Decor