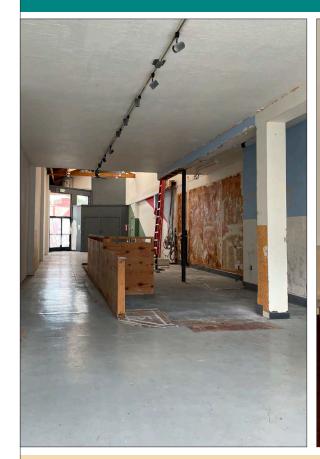

### **PROPERTY FEATURES**

- High ceilings, and concrete flooring
- 5 skylights and track lighting
- HVAC
- Potential for large seating area
- Rear door for deliveries
- Garbage storage in rear
- ADA restroom
- Storage
- Separately metered for water, gas, electrical
- Excellent signage opportunity on busy College Avenue