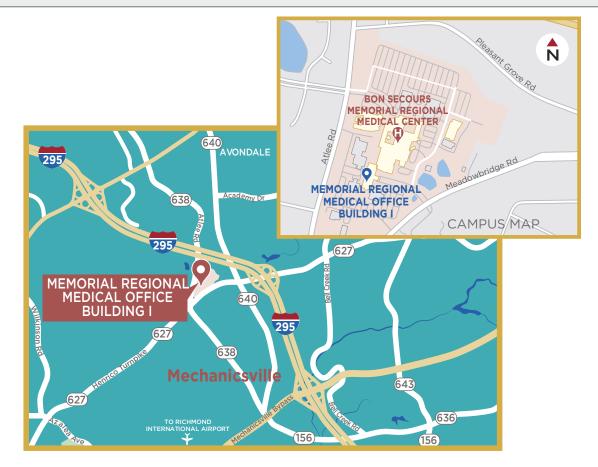

Lillibridge continues to raise the bar and provide the medical community an exceptional place of care for its physicians and their patients for decades to come.

Bon Secours
Regional
Medical Center
Campus Map

#### Aerial Map

#### MEMORIAL REGIONAL MEDICAL OFFICE BUILDING I

#### 8220 Meadowbridge Road, Mechanicsville, VA

Memorial Regional Medical Office Building I is on the campus of Bon Secours Regional Medical Center. The Medical Center is ranked among the country's top 10 for cardiac care and cardiac surgery and America's 50 Best Hospitals (Healthgrades). In addition to its easy access to the state-of-the-art hospital, MRMC MOB 1's location is commuter-friendly making it ideal for physicians and their patients.

#### TRANSPORTATION

|  | INTERSTATE |
|--|------------|
|  |            |

Interstate 295 4 min drive 1.2 mi

Interstate 95 9 min drive 5 mi

#### AIRPORT

Richmond International Airpor t 22 min drive 14 mi

DOWNTOWN

Downtown Richmond 15 min drive 9 mi

| POPULATION AND HOUSEHOLDS   |         |         |  |
|-----------------------------|---------|---------|--|
| POPULATION                  | 1 Mile  | 5 Mile  |  |
| 2023 Total Population       | 4,203   | 126,440 |  |
| 2028 Total Population       | 4,358   | 128,815 |  |
| Population Growth 2023-2028 | 0.7%    | 0.4%    |  |
| Average Age                 | 44.1    | 41      |  |
| HOUSEHOLDS                  | 1 Mile  | 5 Mile  |  |
| 2023 Total Households       | 1,647   | 50,359  |  |
| 2028 Total Households       | 1,714   | 51,253  |  |
| Growth 2021-2026            | 0.8%    | 0.4%    |  |
| Average Household Size      | 2.60    | 2.50    |  |
| Median Home Value           | 268,639 | 250,688 |  |
| Median Year Built           | 1986    | 1978    |  |
|                             |         |         |  |