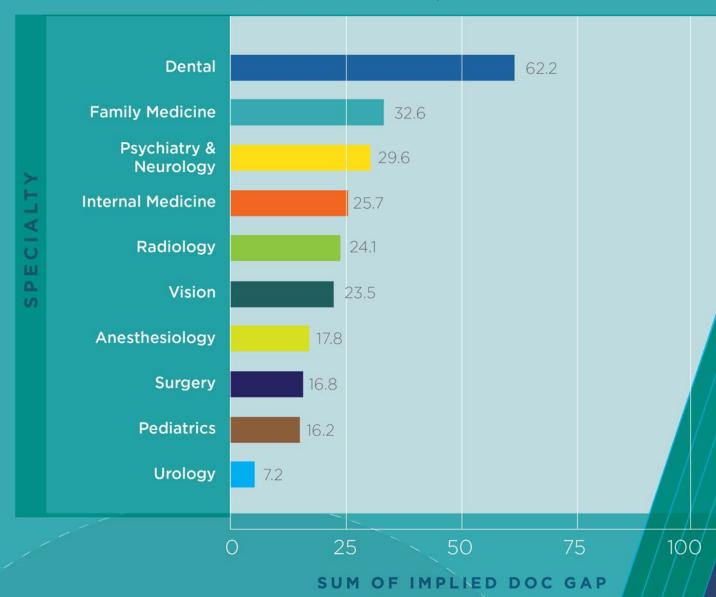

## **Top 10 Healthcare Specialties in Demand Within a 5-Mile Radius**

10 MILE POPULATION FOR LOCATION IS 129,886

This graph ranks healthcare specialties based on their 'Implied Doc Gap', a measure of provider demand versus supply in the area. Higher numbers represent greater opportunities for a new and expanding practices.