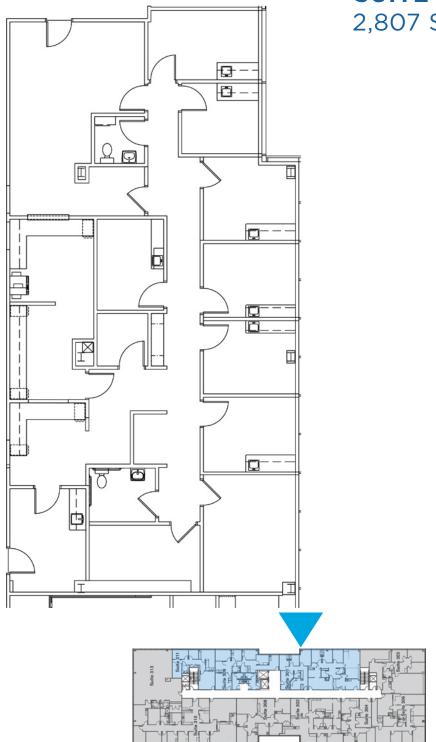

area. Higher numbers represent greater opportunities for a new and expanding practices.



# AVAILABLE SPACE

#### **57,246 SF BUILDING**

- Three-story Class-A medical office building
- Located on Bon Secours
   Memorial Regional Medical
   Center campus with direct
   access to the hospital
- Balanced mix of healthcare specialties
- Efficient floor plate
- Competitive lease package
- On-site management staff
- 24/7 on-call maintenance
- Conveniently located by I-295 & I-95
- Ample surface parking with complimentary valet parking



#### For Leasing Information

Contact Regional Leasing Director Tyler Miller at (804) 836-4473 tyler.miller@lillibridge.com

#### 2ND FLOOR PLAN



#### 3RD FLOOR PLAN





## **SUITE 200** 1,428 SF



#### For Leasing Information

## **SUITE 301** 2,807 SF



#### **For Leasing Information**



#### **SUITE 309**

1,433 SF 5,379 SF Contiguous





#### **For Leasing Information**



#### **SUITE 311**

1,139 SF 5,379 SF Contiguous





#### **For Leasing Information**

## ABOUT LILLIBRIDGE

We Create Exceptional Places of Care



#### Healthcare is a Rapidly Changing Environment

Lillibridge Healthcare Services is driven by a mission to create exceptional places of care. We consistently maintain state-of-the-art facilities, prioritize tenant satisfaction, and strive to exceed the expectations of healthcare providers and their patients.

Our commitment to tenant satisfaction is reflected in the multiple awards we have received for our exceptional performance in this area, recognizing our dedication to delivering an outstanding tenant experienc