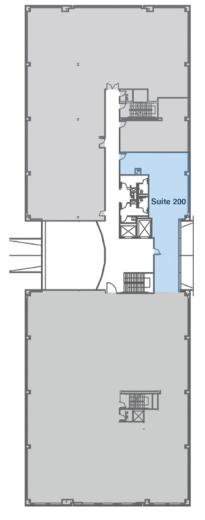

ranks healthcare specialties based on their 'Implied Doc Gap', a measure of provider demand versus supply in the area. Higher numbers represent greater opportunities for a new and expanding practices.



# AVAILABLE SPACE

#### **57,246 SF BUILDING**

- Three-story Class-A medical office building
- Located on Bon Secours
   Memorial Regional Medical
   Center campus with direct
   access to the hospital
- Balanced mix of healthcare specialties
- Efficient floor plate
- Competitive lease package
- On-site management staff
- 24/7 on-call maintenance
- Conveniently located by I-295 & I-95
- Ample surface parking with complimentary valet parking



#### For Leasing Information

Contact Regional Leasing Director Tyler Miller at (804) 836-4473 tyler.miller@lillibridge.com

#### 2ND FLOOR PLAN



#### 3RD FLOOR PLAN





## **SUITE 200** 1,428 SF



#### For Leasing Information

## **SUITE 301** 2,807 SF



#### **For Leasing Information**



#### **SUITE 309**

1,433 SF 5,379 SF Contiguous





#### **For Leasing Information**



#### **SUITE 311**

1,139 SF 5,379 SF Contiguous





#### **For Leasing Information**

## ABOUT LILLIBRIDGE

We Create Exceptional Places of Care



#### Healthcare is a Rapidly Changing Environment

Lillibridge Healthcare Services is driven by a mission to create exceptional places of care. We consistently maintain state-of-the-art facilities, prioritize tenant satisfaction, and strive to exceed the expectations of healthcare providers and their patients.

Our commitment to tenant satisfaction is reflected in the multiple awards we have received for o