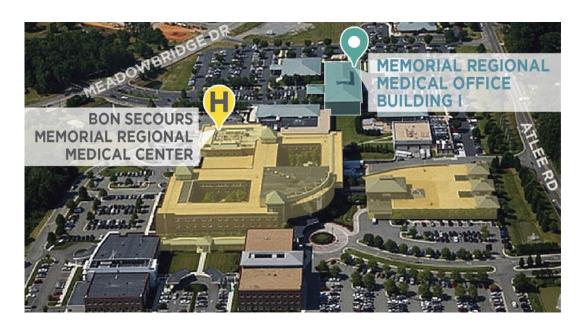

#### Aerial Map

#### 8220 Meadowbridge Road, Mechanicsville, VA

Memorial Regional Medical Office Building I is on the campus of Bon Secours Regional Medical Center. The Medical Center is ranked among the country's top 10 for cardiac care and cardiac surgery and America's 50 Best Hospitals (Healthgrades). In addition to its easy access to the state-of-the-art hospital, MRMC MOB 1's location is commuter-friendly making it ideal for physicians and their patients.