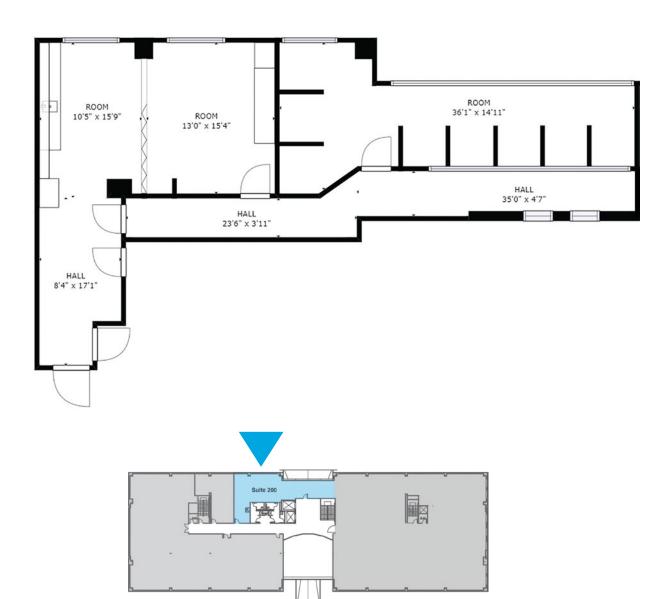

Doc Gap', a measure of provider demand versus supply in the area. Higher numbers represent greater opportunities for a new and expanding practices.



# AVAILABLE SPACE

#### **57,246 SF BUILDING**

- Three-story Class-A medical office building
- Located on Bon Secours
   Memorial Regional Medical
   Center campus with direct
   access to the hospital
- Balanced mix of healthcare specialties
- Efficient floor plate
- Competitive lease package
- On-site management staff
- 24/7 on-call maintenance
- Conveniently located by I-295 & I-95
- Ample surface parking with complimentary valet parking



#### For Leasing Information

Contact Regional Leasing Director Tyler Miller at (804) 836-4473 tyler.miller@lillibridge.com

#### 2ND FLOOR PLAN



#### 3RD FLOOR PLAN





## **SUITE 200** 1,428 SF



#### For Leasing Information

## **SUITE 301** 2,807 SF



#### **For Leasing Information**



#### **SUITE 309**

1,433 SF 5,379 SF Contiguous





#### **For Leasing Information**



#### **SUITE 311**

1,139 SF 5,379 SF Contiguous





#### **For Leasing Information**

## ABOUT LILLIBRIDGE

We Create Exceptional Places of Care



#### Healthcare is a Rapidly Changing Environment

Lillibridge Healthcare Services is driven by a mission to create exceptional places of care. We consistently maintain state-of-the-art facilities, prioritize tenant satisfaction, and strive to exceed the expectations of healthcare providers and their patients.

Our commitment to tenant satisfaction is reflected in the multiple awards we have received for our exceptional performance in this area, recognizing o