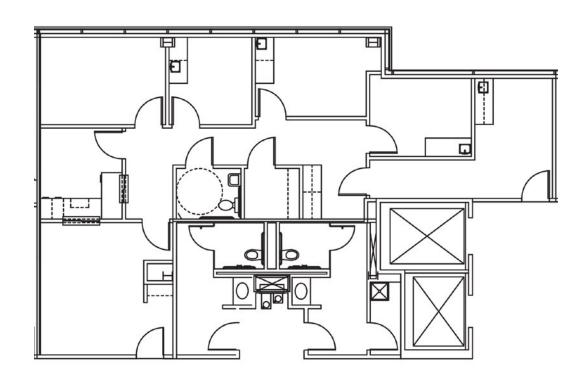

#### **SUITE 309**

1,433 SF 5,379 SF Contiguous

#### **SUITE 311**

1,139 SF 5,379 SF Contiguous