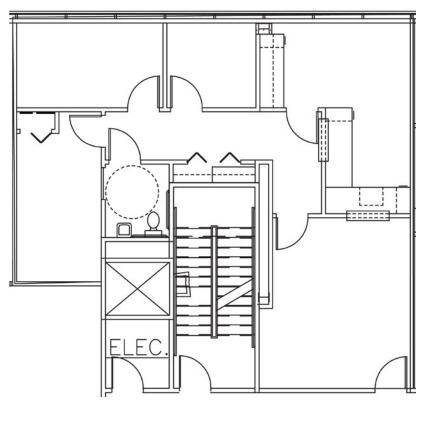

#### 3RD FLOOR PLAN

#### **SUITE 309**

1,433 SF 5,379 SF Contiguous

#### **SUITE 311**

1,139 SF 5,379 SF Contiguous