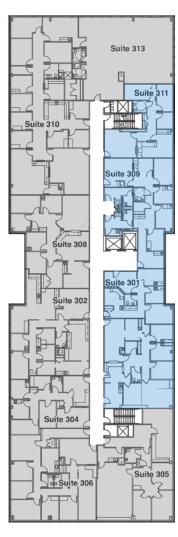

#### 3RD FLOOR PLAN

## **SUITE 301** 2,807 SF

#### **SUITE 309**

1,433 SF 5,379 SF Contiguous

#### **SUITE 311**

1,139 SF 5,379 SF Contiguous